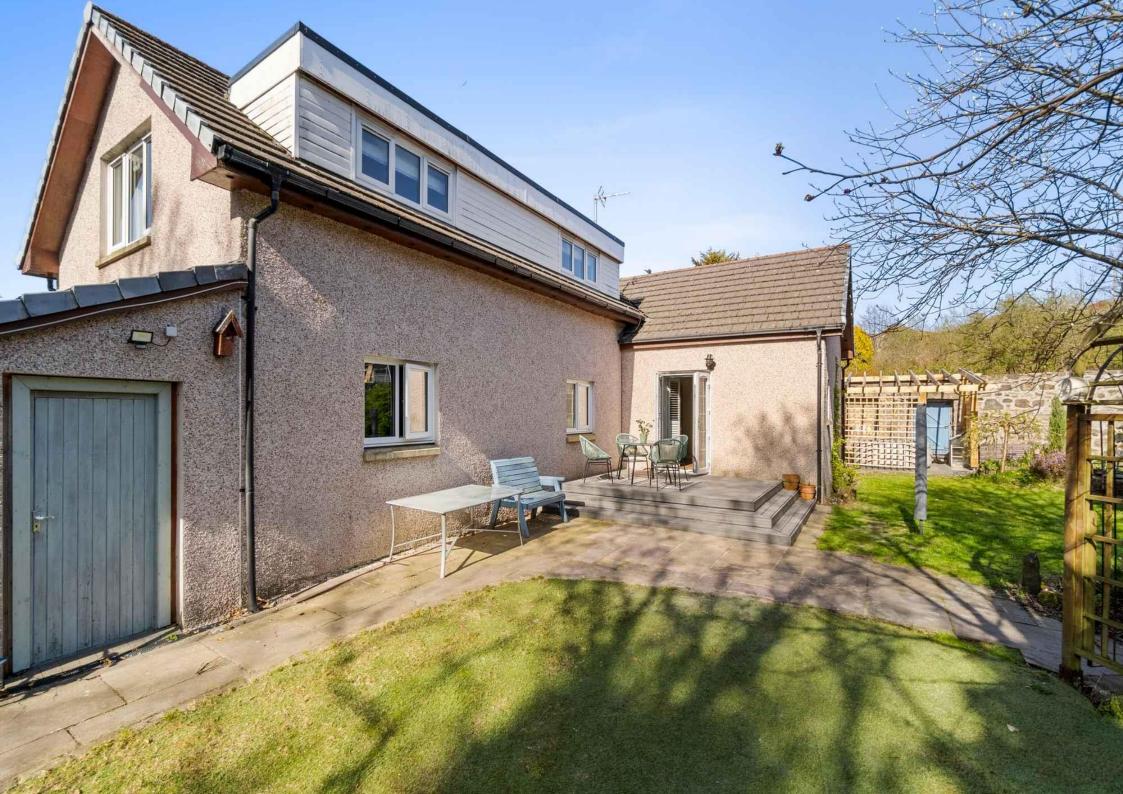

# 6, Pathfoot, Kilwinning, KA13 7NG

Donald Ross Residential are pleased to present 6 Pathfoot, Kilwinning – a spacious and charming three bedroom detached cottage, offering an abundance of character and potential.

- Unique Property
- Hallway
- Spacious Lounge Upstairs
- Dining Kitchen
- Three Double Bedrooms
- Family Bathroom, En-suite
- Show Home Condition
- Private South Facing Rear Gardens
- Multi Car Driveway to Rear
- Early Viewing Advised