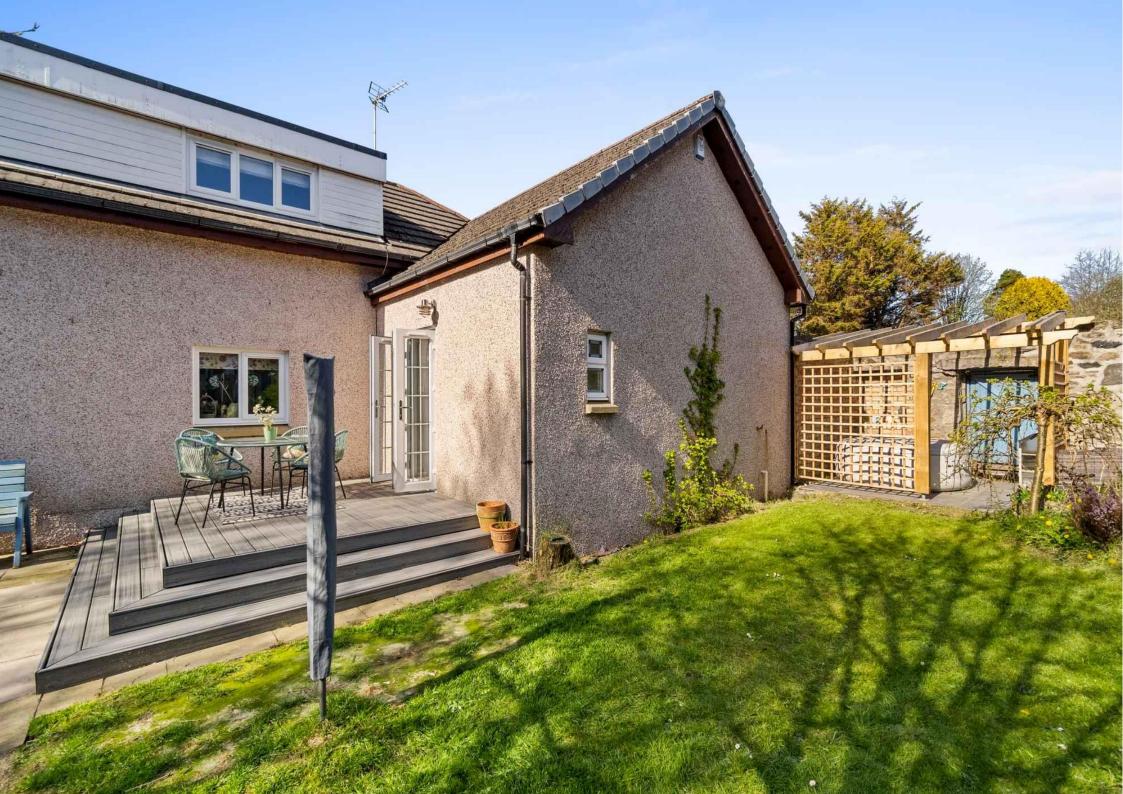

# 6, Pathfoot, Kilwinning, KA13 7NG

Donald Ross Residential are pleased to present 6 Pathfoot, Kilwinning – a spacious and charming three bedroom detached cottage, offering an abundance of character and potential.

- Unique Property
- Hallway
- Spacious Lounge Upstairs
- Dining Kitchen
- Three Double Bedrooms
- Family Bathroom, En-suite
- Show Home Condition
- Private South Facing Rear Gardens
- Multi Car Driveway to Rear
- Early Viewing Advised