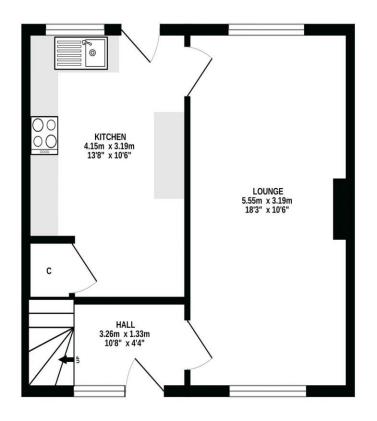

## Viewing

Is by appointment only which can be arranged by contacting us on:

Tel: 01294 44 67 88

Email: irvine@donaldross.co.uk

Mon to Fri: 9am – 5:30pm

Sat: 10am – 2pm

Sun: 10am - 2pm

GROUND FLOOR 1ST FLOOR

## ALL SIZES TAKEN AT WIDEST POINTS

Donald Ross Residential, unlike most estate agents who are part of a franchise group or PLC, are privately owned and completely independent. Independence allows us to offer our clients a genuinely personal service geared solely towards the very best advice and assistance when selling your home. Donald Ross Residential was formed in 1985 and is one of Ayrshire's longest established estate agents. With a highly qualified and experienced team, Donald Ross Residential is the Estate Agent of choice when you are considering buying or selling your home. Donald Ross Residential is proud to be members of The Property Ombudsman for Estate Agents.