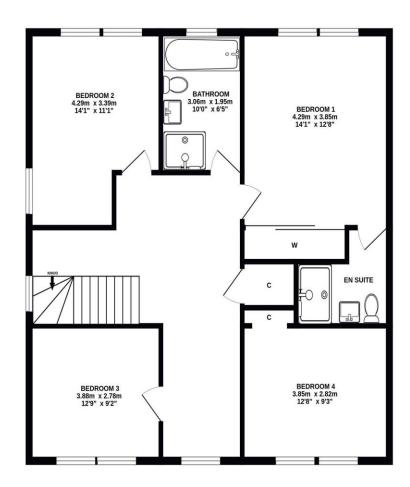

Mon to Fri: 9am – 5:30pm

Sat: 10am – 2pm

Sun: 10am – 2pm

GROUND FLOOR 1ST FLOOR

## ALL SIZES TAKEN AT WIDEST POINTS

Whilst every attempt has been made to ensure the accuracy of the floorplan contained here, measurements of doors, windows, rooms and any other items are approximate and no responsibility is taken for any error, omission or mis-statement. This plan is for illustrative purposes only and should be used as such by any prospective purchaser. The services, systems and appliances shown have not been tested and no guarantee as to their operability or efficiency can be given.

Made with Metropix ©2023

Donald Ross Residential, unlike most estate agents who are part of a franchise group or PLC, are privately owned and completely independent. Independence allows us to offer our clients a genuinely personal service geared solely towards the very best advice and assistance when selling your home. Donald Ross Residential was formed in 1985 and is one of Ayrshire's longest established estate agents. With a highly qualified and experienced team, Donald Ross Residential is the Estate Agent of choice when you are considering buying or selling your home. Donald Ross Residential is proud to be members of The Property Ombudsman for Estate Agents.