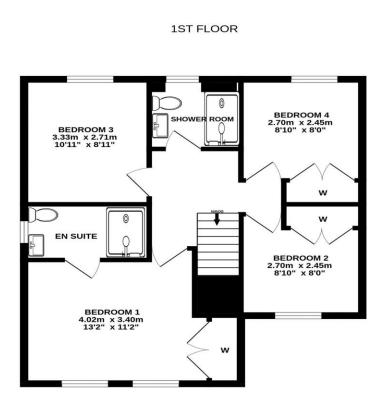

## **Gross Internal Floor Size 0 m<sup>2</sup>**

**GROUND FLOOR** 

ALL MEASUREMENTS TAKEN AT WIDEST POINT.

Whilst every attempt has been made to ensure the accuracy of the floorplan contained here, measurements of doors, windows, rooms and any other items are approximate and no responsibility is taken for any error, omission or mis-statement. This plan is for illustrative purposes only and should be used as such by any prospective purchaser. The services, systems and appliances shown have not been tested and no guarantee as to their operability or efficiency can be given. Made with Metropix ©2024 Donald Ross Residential, unlike most estate agents who are part of a franchise group or PLC, are privately owned and completely independent. Independence allows us to offer our clients a genuinely personal service geared solely towards the very best advice and assistance when selling your home. Donald Ross Residential was formed in 1985 and is one of Ayrshire's longest established estate agents. With a highly qualified and experienced team, Donald Ross Residential is the Estate Agent of choice when you are considering buying or selling your home. Donald Ross Residential is proud to be members of The Property Ombudsman for Estate Agents. We have done everything possible to ensure that the details included in this property schedule were correct at the time of going to print. Donald Ross will not be held liable for errors or omissions in this property schedule. We recommend that all home buyers view the home report before committing to purchase a property. ©2009 Donald Ross. All rights reserved.