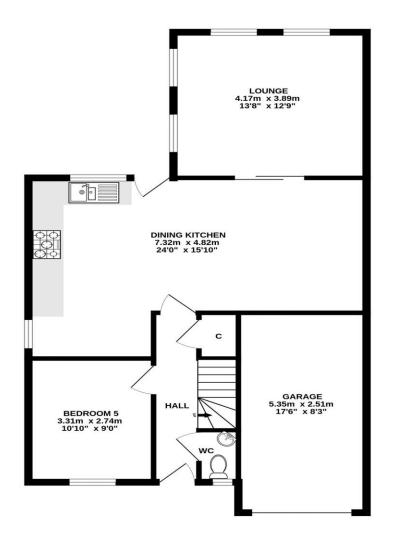

## **Gross Internal Floor Size 0 m<sup>2</sup>**

**GROUND FLOOR** 

ALL MEASUREMENTS TAKEN AT WIDEST POINT.

Whilst every attempt has been made to ensure the accuracy of the floorplan contained here, measurements of doors, windows, rooms and any other items are approximate and no responsibility is taken for any error, omission or mis-statement. This plan is for illustrative purposes only and should be used as such by any prospective purchaser. The services, systems and appliances shown have not been tested and no guarantee as to their operability or efficiency can be given. Made with Metropix ©2024 Donald Ross Residential, unlike most estate agents who are part of a franchise group or PLC, are privately owned and completely independent. Independence allows us to offer our clients a genuinely personal service geared solely towards the very best advice and assistance when selling your home. Donald Ross Residential was formed in 1985 and is one of Ayrshire's longest established estate agents. With a highly qualified and experienced team, Donald Ross Residential is the Estate Agent of choice when you are considering buying or selling your home. Donald Ross Residential is proud to be members of The Property Ombudsman for Estate Agents. We have done everything possible to ensure that the details included in this property schedule were correct at the time of going to print. Donald Ross will not be held liable for errors or omissions in this property schedule. We recommend that all home buyers view the home report before committing to purchase a property. ©2009 Donald Ross. All rights reserved.