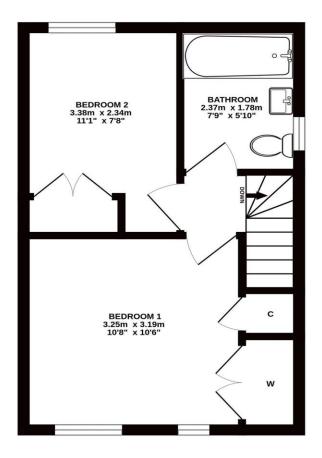

## **Gross Internal Floor Size 56 m<sup>2</sup>**

GROUND FLOOR

**1ST FLOOR** 

ALL MEASUREMENTS TAKEN AT WIDEST POINT.

Whilst every attempt has been made to ensure the accuracy of the floorplan contained here, measurements of doors, windows, rooms and any other items are approximate and no responsibility is taken for any error, omission or mis-statement. This plan is for illustrative purposes only and should be used as such by any prospective purchaser. The services, systems and appliances shown have not been tested and no guarantee as to their operability or efficiency can be given. Made with Metropix ©2024 Donald Ross Residential, unlike most estate agents who are part of a franchise group or PLC, are privately owned and completely independent. Independence allows us to offer our clients a genuinely personal service geared solely towards the very best advice and assistance when selling your home. Donald Ross Residential was formed in 1985 and is one of Ayrshire's longest established estate agents. With a highly qualified and experienced team, Donald Ross Residential is the Estate Agent of choice when you are considering buying or selling your home. Donald Ross Residential is proud to be members of The Property Ombudsman for Estate Agents. We have done everything possible to ensure that the details included in this property schedule were correct at the time of going to print. Donald Ross will not be held liable for errors or omissions in this property schedule. We recommend that all home buyers view the home report before committing to purchase a property. ©2009 Donald Ross. All rights reserved.