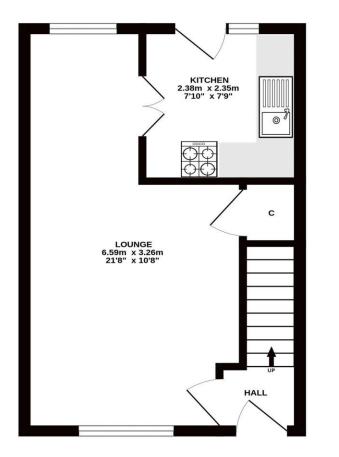

## **Gross Internal Floor Size 56 m<sup>2</sup>**

GROUND FLOOR

**1ST FLOOR** 

ALL MEASUREMENTS TAKEN AT WIDEST POINT.

Whilst every attempt has been made to ensure the accuracy of the floorplan contained here, measurements of doors, windows, rooms and any other items are approximate and no responsibility is taken for any error, omission or mis-statement. This plan is for illustrative purposes only and should be used as such by any prospective purchaser. The services, systems and appliances shown have not been tested and no guarantee as to their operability or efficiency can be given. Made with Metropix ©2024 Donald Ross Residential, unlike most estate agents who are part of a franchise group or PLC, are privately owned and completely independent. Independence allows us to offer our clients a genuinely personal service geared solely towards the very best advice and assistance when selling your home. Donald Ross Residential was formed in 1985 and is one of Ayrshire's longest established estate agents. With a highly qualified and experienced team, Donald Ross Residential is the Estate Agent of choice when you are considering buying or selling your home. Donald Ross Residential is proud to be members of The Property Ombudsman for Estate Agents. We have done everything possible to ensure that the details included in this property schedule were correct at the time of going to print. Donald Ross will not be held liable for errors or omissions in this property schedule. We recommend that all home buyers view the home report before committing to purchase a property. ©2009 Donald Ross. All rights reserved.