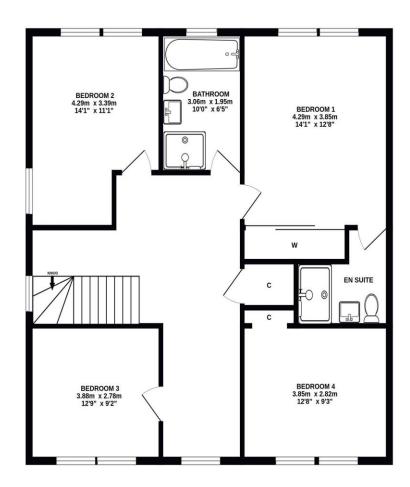

Mon to Fri: 9am – 5:30pm

Sat: 10am – 2pm

Sun: 10am - 2pm

GROUND FLOOR 1ST FLOOR

## ALL SIZES TAKEN AT WIDEST POINTS

Whilst every attempt has been made to ensure the accuracy of the floorplan contained here, measurements of doors, windows, rooms and any other items are approximate and no responsibility is taken for any error, omission or mis-statement. This plan is for illustrative purposes only and should be used as such by any prospective purchaser. The services, systems and appliances shown have not been tested and no guarantee as to their operability or efficiency can be given.

Made with Metropix ©2023

Donald Ross Residential, unlike most estate agents who are part of a franchise group or PLC, are privately owned and completely independent. Independence allows us to offer our clients a genuinely personal service geared solely towards the very best advice and assistance when selling your home. Donald Ross Residential was formed in 1985 and is one of Ayrshire's longest established estate agents. With a highly qualified and experienced team, Donald Ross Residential is the Estate Agent of choice when you are considering buying or selling your home. Donald Ross Residential is proud to be members of The Property Ombudsman for Estate Agents.