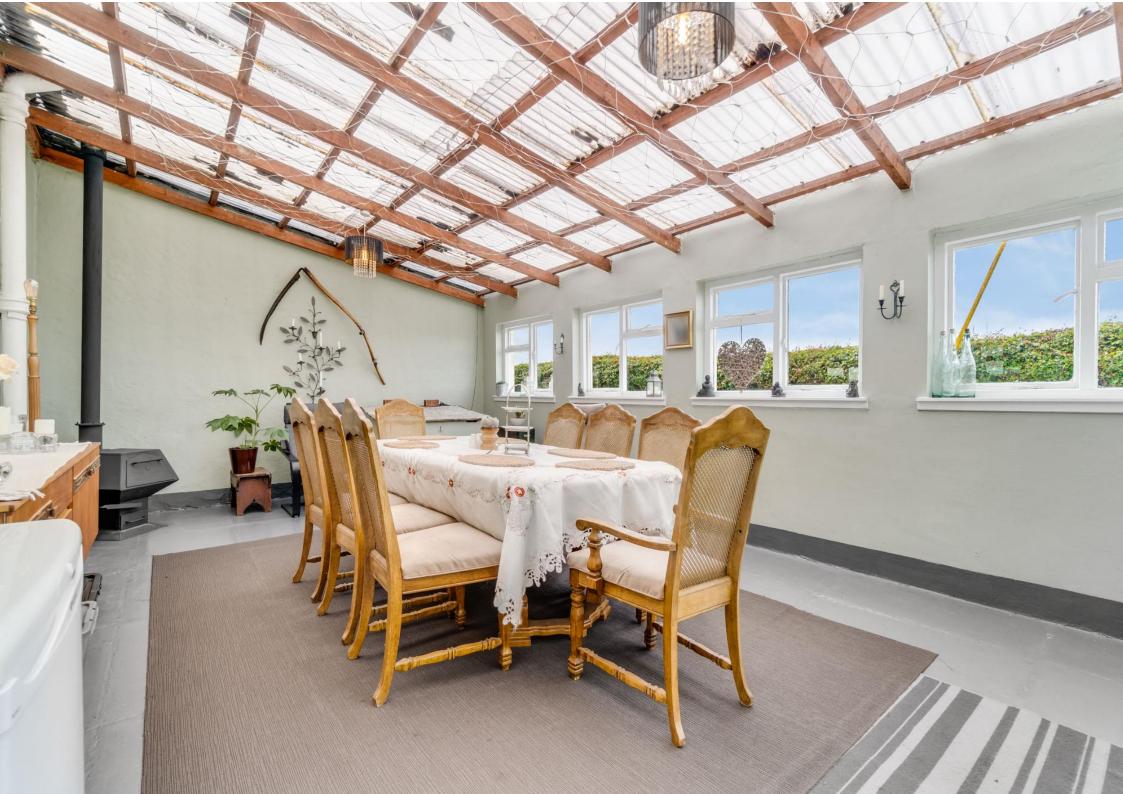

- Lounge with feature fireplace
- Family room
- Conservatory
- Dining room
- Stylish Kitchen
- Two double Bedrooms
- Bathroom (bath with shower over)
- Large Attic room
- Wonderful Garden grounds, Driveway & Garage
- Outstanding countryside views towards the Isle of Arran