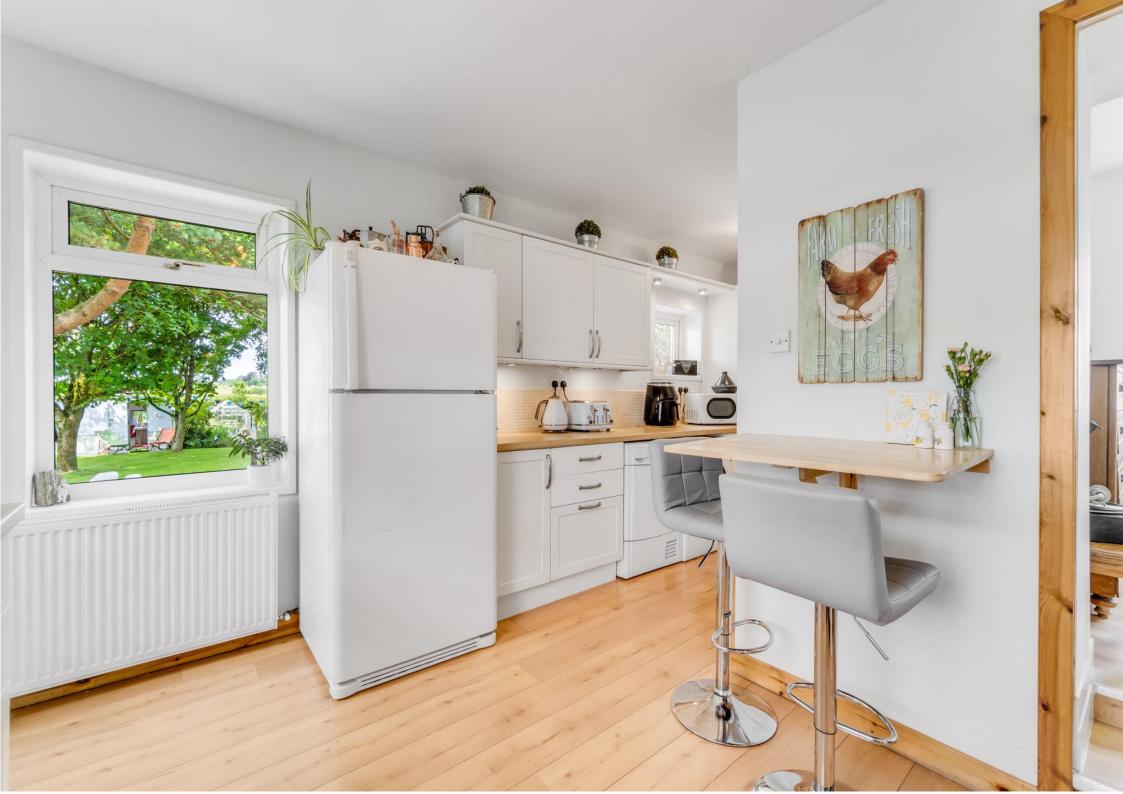

- Lounge with feature fireplace
- Family room
- Conservatory
- Dining room
- Stylish Kitchen
- Two double Bedrooms
- Bathroom (bath with shower over)
- Large Attic room
- Wonderful Garden grounds, Driveway & Garage
- Outstanding countryside views towards the Isle of Arran