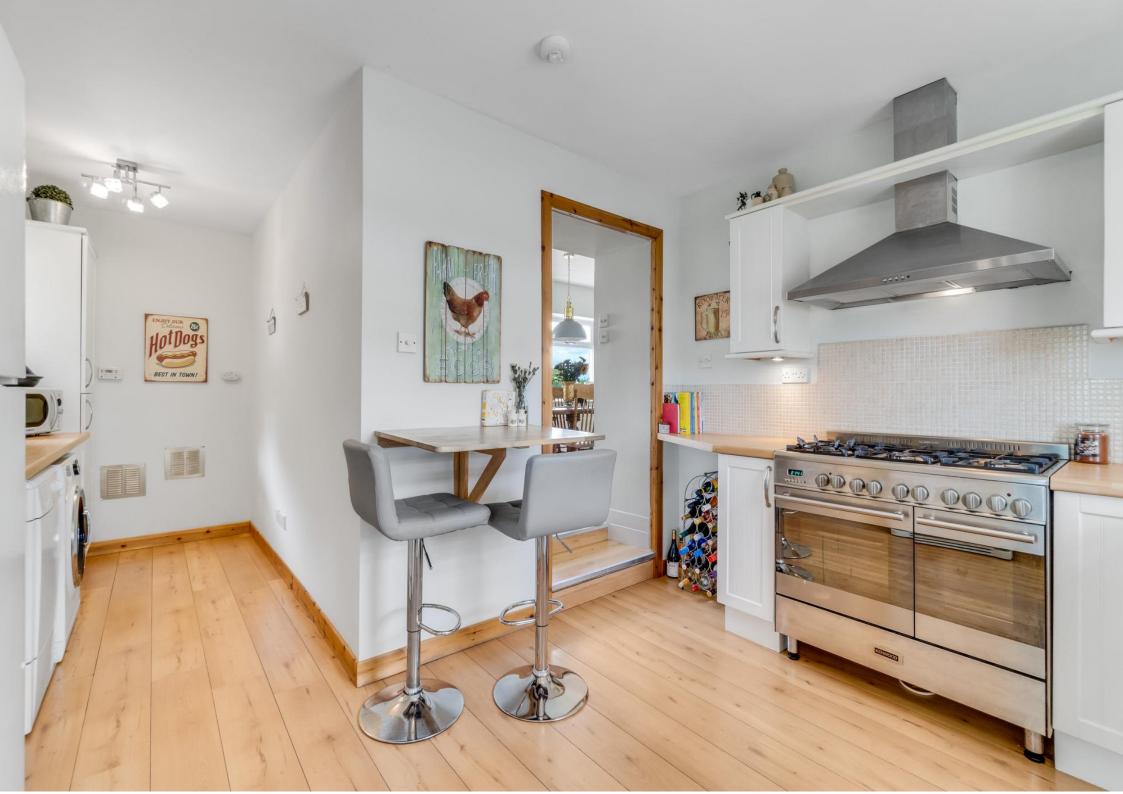

# Fergushill Schoolhouse, Fergushill, by Kilwinning, KA13 7QX

Nestled in the serene countryside of Fergushill by Kilwinning, Fergushill Schoolhouse is a charming two-bedroom detached cottage that epitomizes rural idyll. This delightful property boasts spacious, well-maintained gardens that provide an inviting outdoor space perfect for relaxation and entertaining. The cottage offers breathtaking, uninterrupted views towards the Isle of Arran, adding to its enchanting appeal. With its picturesque setting and tranquil atmosphere, Fergushill Schoolhouse presents a unique opportunity to embrace a peaceful country lifestyle while still being conveniently accessible to local amenities.

- Lounge with feature fireplace
- Family room
- Conservatory
- Dining room
- Stylish Kitchen
- Two double Bedrooms
- Bathroom (bath with shower over)
- Large Attic room
- Wonderful Garden grounds, Driveway & Garage
- Outstanding countryside views towards the Isle of Arran