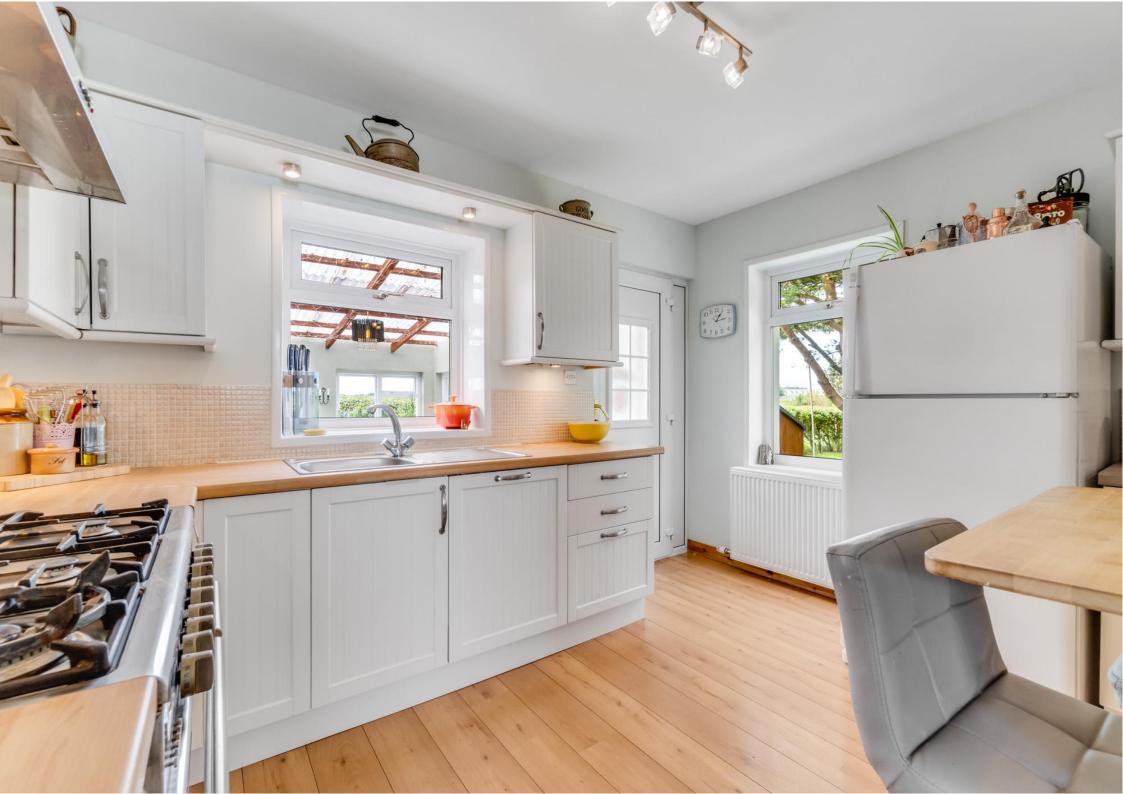

# Fergushill Schoolhouse, Fergushill, by Kilwinning, KA13 7QX

Nestled in the serene countryside of Fergushill by Kilwinning, Fergushill Schoolhouse is a charming two-bedroom detached cottage that epitomizes rural idyll. This delightful property boasts spacious, well-maintained gardens that provide an inviting outdoor space perfect for relaxation and entertaining. The cottage offers breathtaking, uninterrupted views towards the Isle of Arran, adding to its enchanting appeal. With its picturesque setting and tranquil atmosphere, Fergushill Schoolhouse presents a unique opportunity to embrace a peaceful country lifestyle while still being conveniently accessible to local amenities.

- Lounge with feature fireplace
- Family room
- Conservatory
- Dining room
- Stylish Kitchen
- Two double Bedrooms
- Bathroom (bath with shower over)
- Large Attic room
- Wonderful Garden grounds, Driveway & Garage
- Outstanding countryside views towards the Isle of Arran