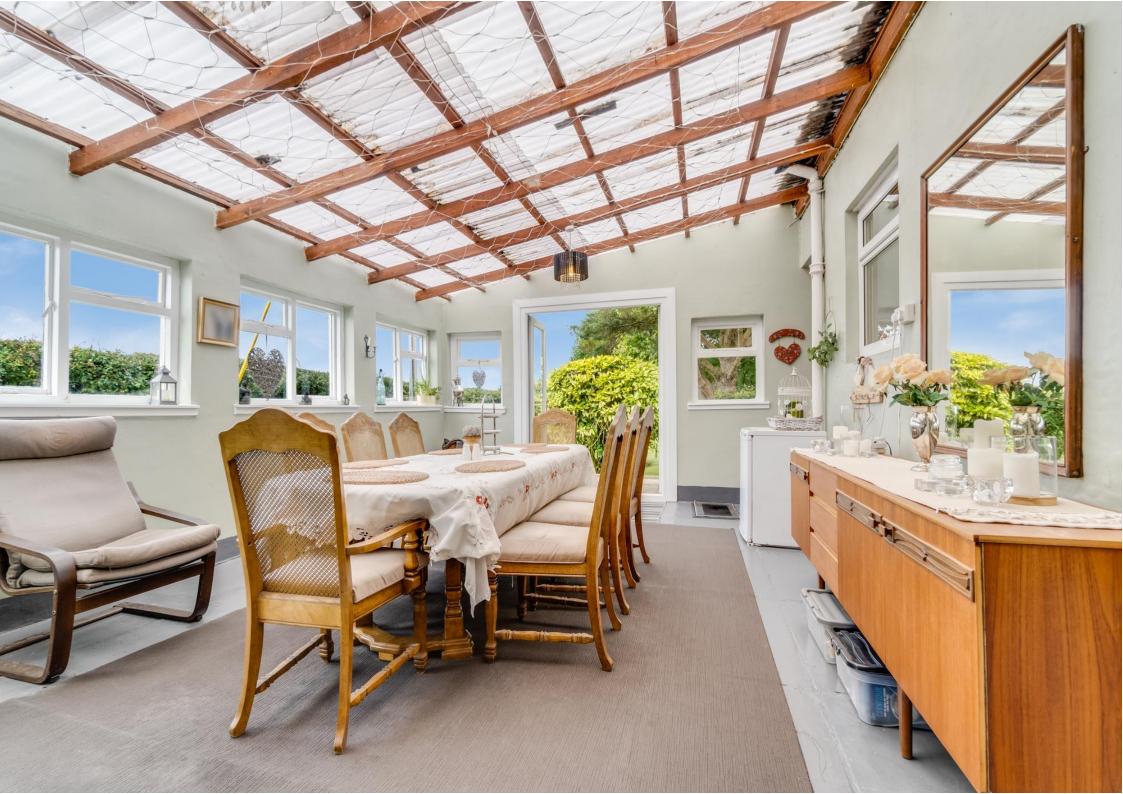

- Lounge with feature fireplace
- Family room
- Conservatory
- Dining room
- Stylish Kitchen
- Two double Bedrooms
- Bathroom (bath with shower over)
- Large Attic room
- Wonderful Garden grounds, Driveway & Garage
- Outstanding countryside views towards the Isle of Arran