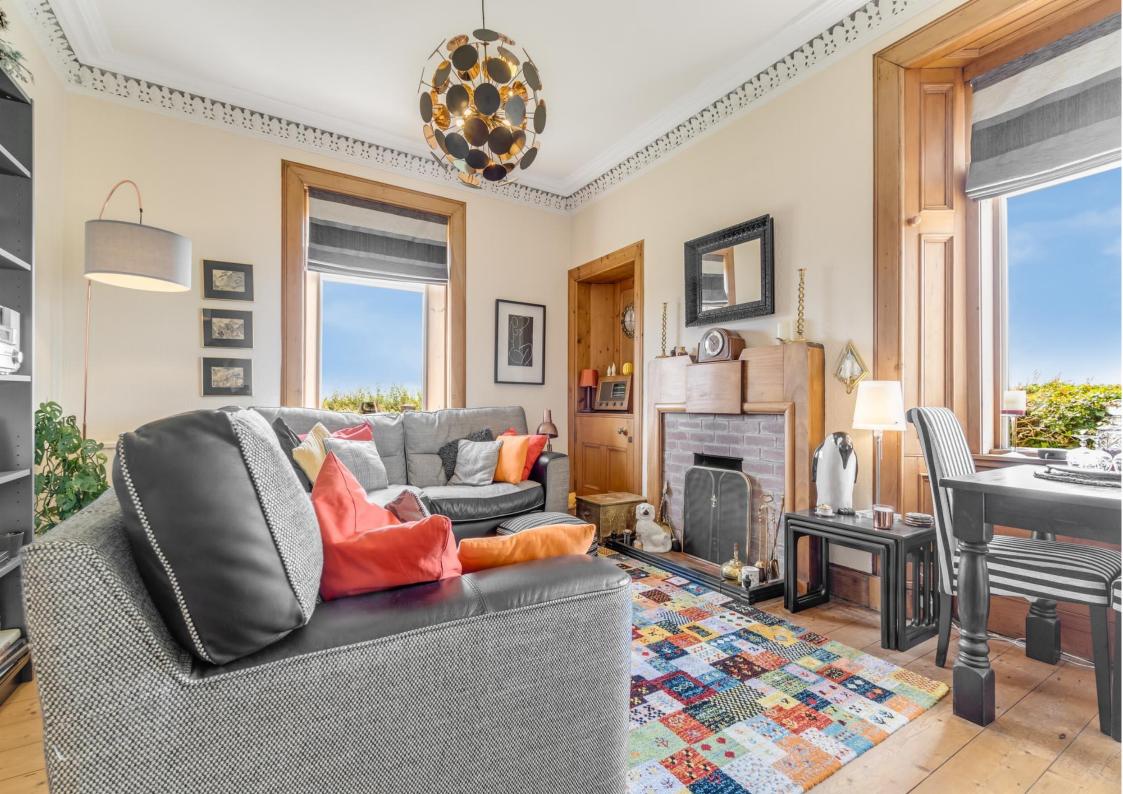

# Fergushill Schoolhouse, Fergushill, by Kilwinning, KA13 7QX

Nestled in the serene countryside of Fergushill by Kilwinning, Fergushill Schoolhouse is a charming two-bedroom detached cottage that epitomizes rural idyll. This delightful property boasts spacious, well-maintained gardens that provide an inviting outdoor space perfect for relaxation and entertaining. The cottage offers breathtaking, uninterrupted views towards the Isle of Arran, adding to its enchanting appeal. With its picturesque setting and tranquil atmosphere, Fergushill Schoolhouse presents a unique opportunity to embrace a peaceful country lifestyle while still being conveniently accessible to local amenities.

- Lounge with feature fireplace
- Family room
- Conservatory
- Dining room
- Stylish Kitchen
- Two double Bedrooms
- Bathroom (bath with shower over)
- Large Attic room
- Wonderful Garden grounds, Driveway & Garage
- Outstanding countryside views towards the Isle of Arran