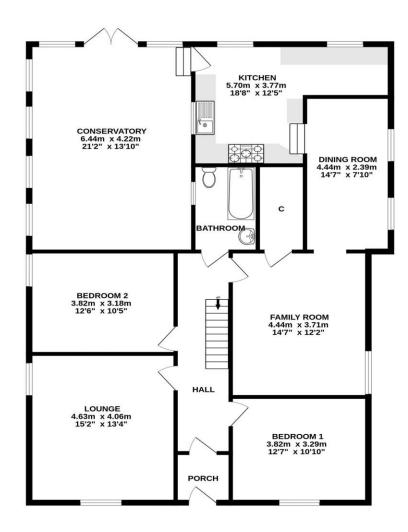

### **Gross Internal Floor Size 141 m<sup>2</sup>**

#### **GROUND FLOOR**

#### 1ST FLOOR

#### ALL MEASUREMENTS TAKEN AT WIDEST POINT.

Whilst every attempt has been made to ensure the accuracy of the floorplan contained here, measurements of doors, windows, rooms and any other items are approximate and no responsibility is taken for any error, omission or mis-statement. This plan is for illustrative purposes only and should be used as such by any prospective purchaser. The services, systems and appliances shown have not been tested and no guarantee as to their operability or efficiency can be given.