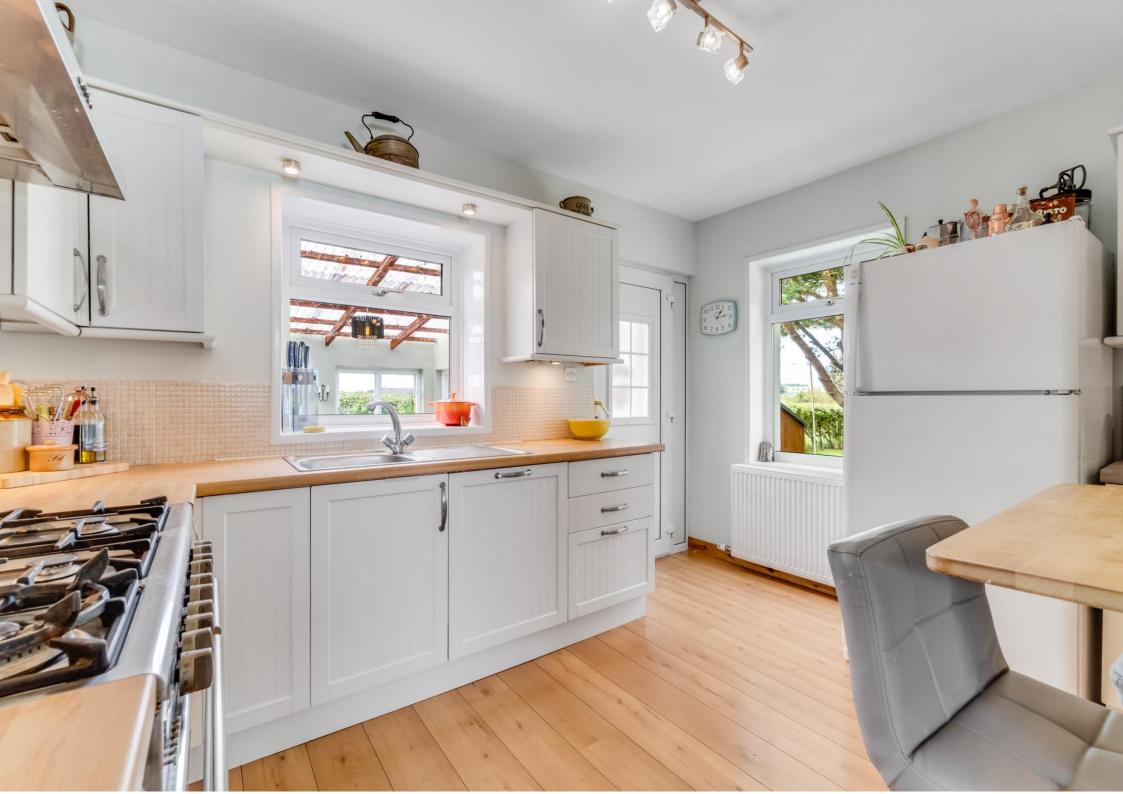

- Lounge with feature fireplace
- Family room
- Conservatory
- Dining room
- Stylish Kitchen
- Two double Bedrooms
- Bathroom (bath with shower over)
- Large Attic room
- Wonderful Garden grounds, Driveway & Garage
- Outstanding countryside views towards the Isle of Arran