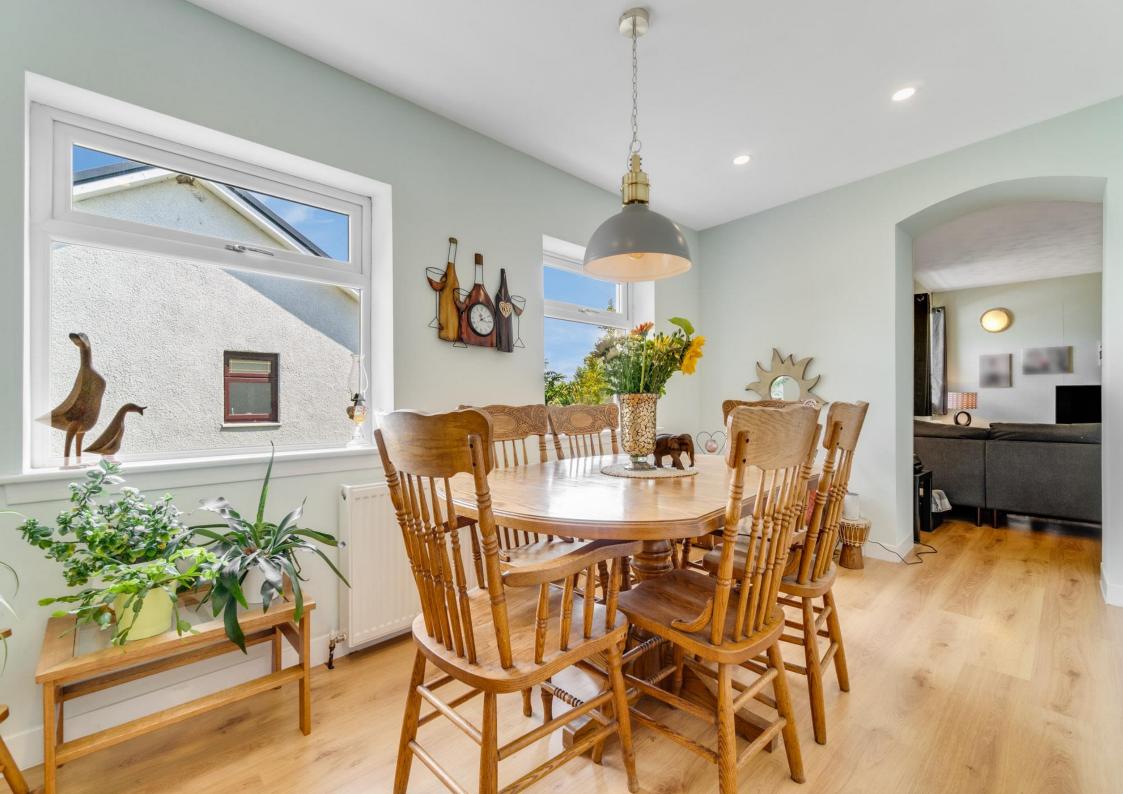

# Fergushill Schoolhouse, Fergushill, by Kilwinning, KA13 7QX

Nestled in the serene countryside of Fergushill by Kilwinning, Fergushill Schoolhouse is a charming two-bedroom detached cottage that epitomizes rural idyll. This delightful property boasts spacious, well-maintained gardens that provide an inviting outdoor space perfect for relaxation and entertaining. The cottage offers breathtaking, uninterrupted views towards the Isle of Arran, adding to its enchanting appeal. With its picturesque setting and tranquil atmosphere, Fergushill Schoolhouse presents a unique opportunity to embrace a peaceful country lifestyle while still being conveniently accessible to local amenities.

- Lounge with feature fireplace
- Family room
- Conservatory
- Dining room
- Stylish Kitchen
- Two double Bedrooms
- Bathroom (bath with shower over)
- Large Attic room
- Wonderful Garden grounds, Driveway & Garage
- Outstanding countryside views towards the Isle of Arran