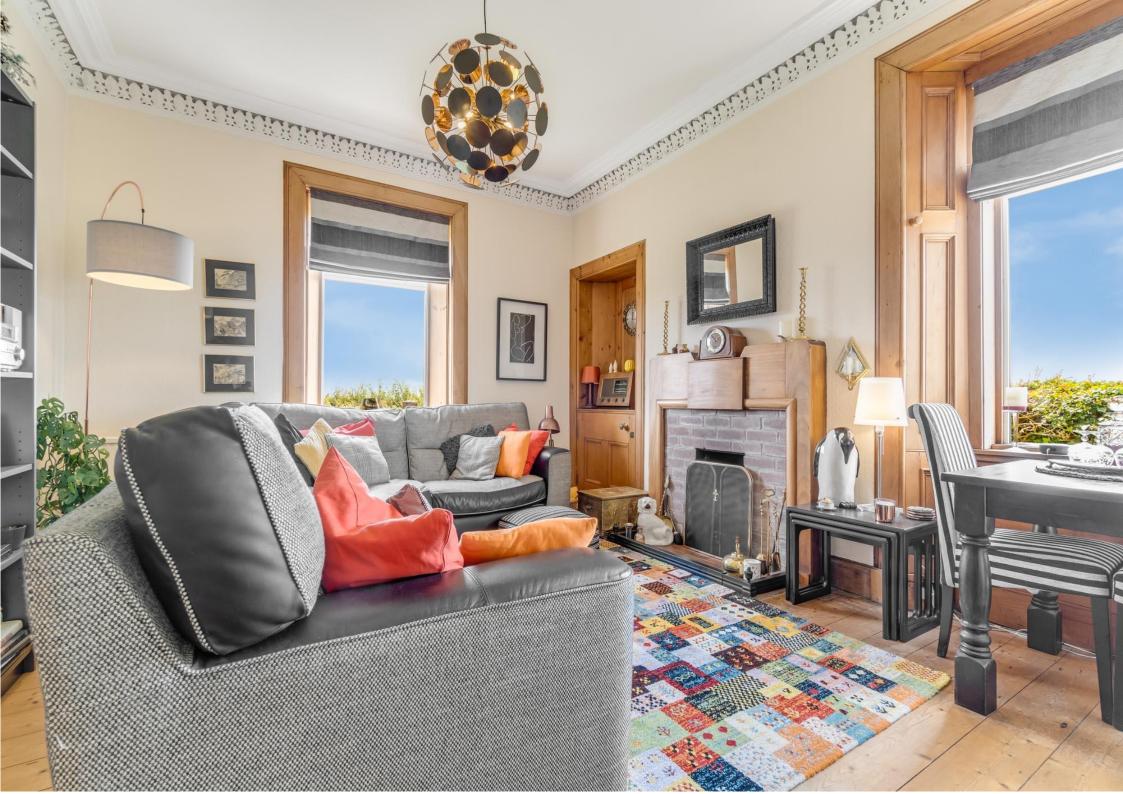

- Lounge with feature fireplace
- Family room
- Conservatory
- Dining room
- Stylish Kitchen
- Two double Bedrooms
- Bathroom (bath with shower over)
- Large Attic room
- Wonderful Garden grounds, Driveway & Garage
- Outstanding countryside views towards the Isle of Arran