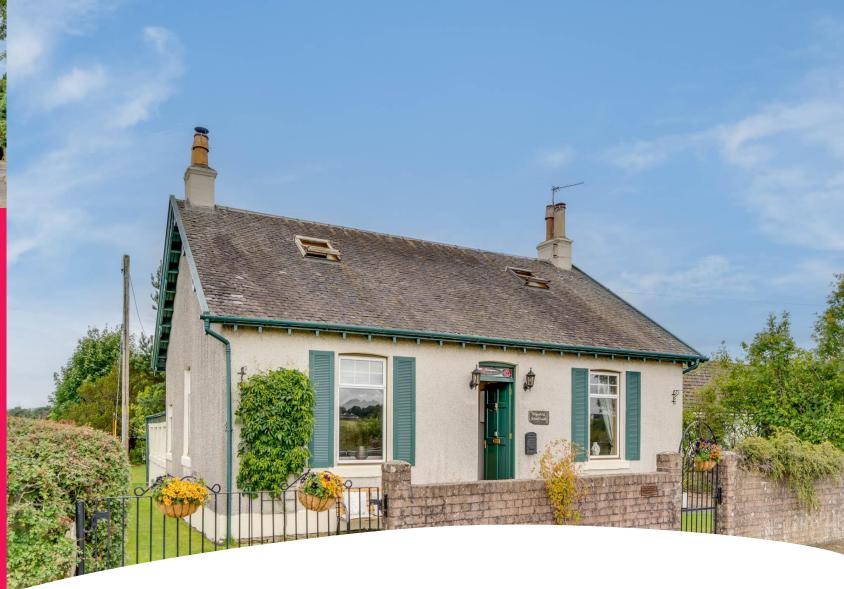

# Fergushill Schoolhouse, Fergushill, by Kilwinning, KA13 7QX

Nestled in the serene countryside of Fergushill by Kilwinning, Fergushill Schoolhouse is a charming two-bedroom detached cottage that epitomizes rural idyll. This delightful property boasts spacious, well-maintained gardens that provide an inviting outdoor space perfect for relaxation and entertaining. The cottage offers breathtaking, uninterrupted views towards the Isle of Arran, adding to its enchanting appeal. With its picturesque setting and tranquil atmosphere, Fergushill Schoolhouse presents a unique opportunity to embrace a peaceful country lifestyle while still being conveniently accessible to local amenities.

- Lounge with feature fireplace
- Family room
- Conservatory
- Dining room
- Stylish Kitchen
- Two double Bedrooms
- Bathroom (bath with shower over)
- Large Attic room
- Wonderful Garden grounds, Driveway & Garage
- Outstanding countryside views towards the Isle of Arran