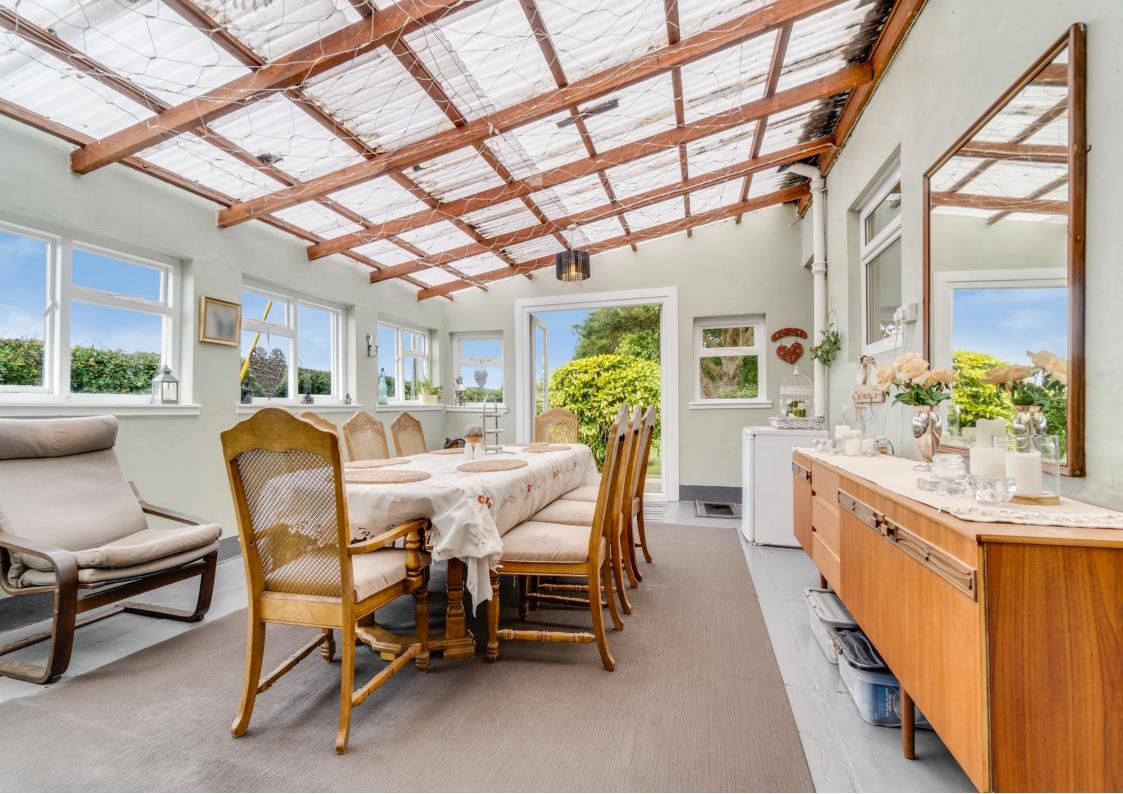

- Lounge with feature fireplace
- Family room
- Conservatory
- Dining room
- Stylish Kitchen
- Two double Bedrooms
- Bathroom (bath with shower over)
- Large Attic room
- Wonderful Garden grounds, Driveway & Garage
- Outstanding countryside views towards the Isle of Arran