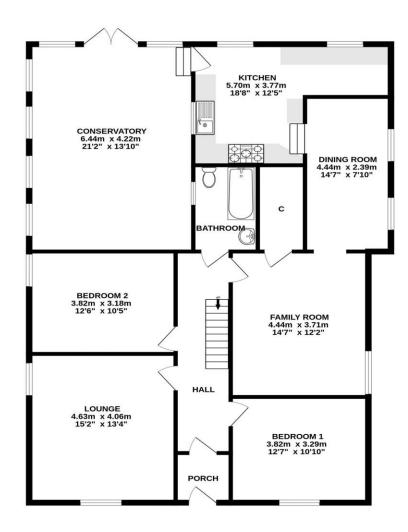

### **Gross Internal Floor Size 141 m<sup>2</sup>**

#### **GROUND FLOOR**

#### ALL MEASUREMENTS TAKEN AT WIDEST POINT.

Whilst every attempt has been made to ensure the accuracy of the floorplan contained here, measurements of doors, windows, rooms and any other items are approximate and no responsibility is taken for any error, omission or mis-statement. This plan is for illustrative purposes only and should be used as such by any prospective purchaser. The services, systems and appliances shown have not been tested and no guarantee as to their operability or efficiency can be given.