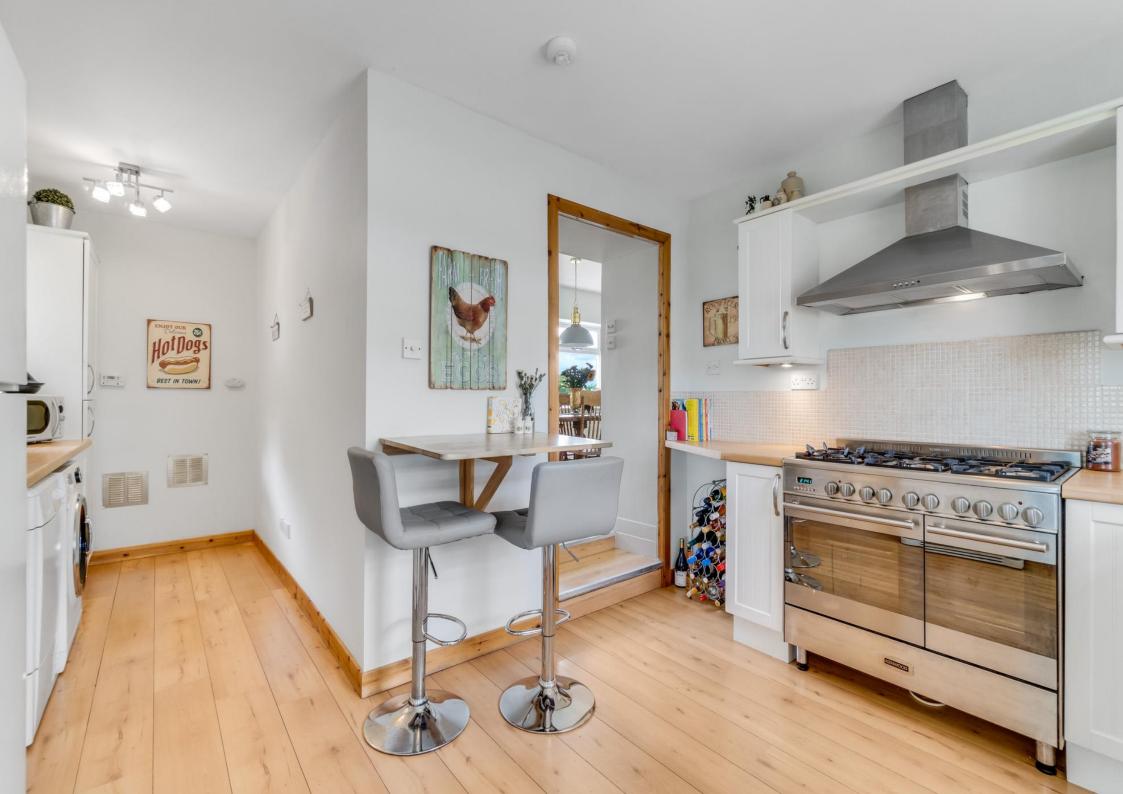

- Lounge with feature fireplace
- Family room
- Conservatory
- Dining room
- Stylish Kitchen
- Two double Bedrooms
- Bathroom (bath with shower over)
- Large Attic room
- Wonderful Garden grounds, Driveway & Garage
- Outstanding countryside views towards the Isle of Arran