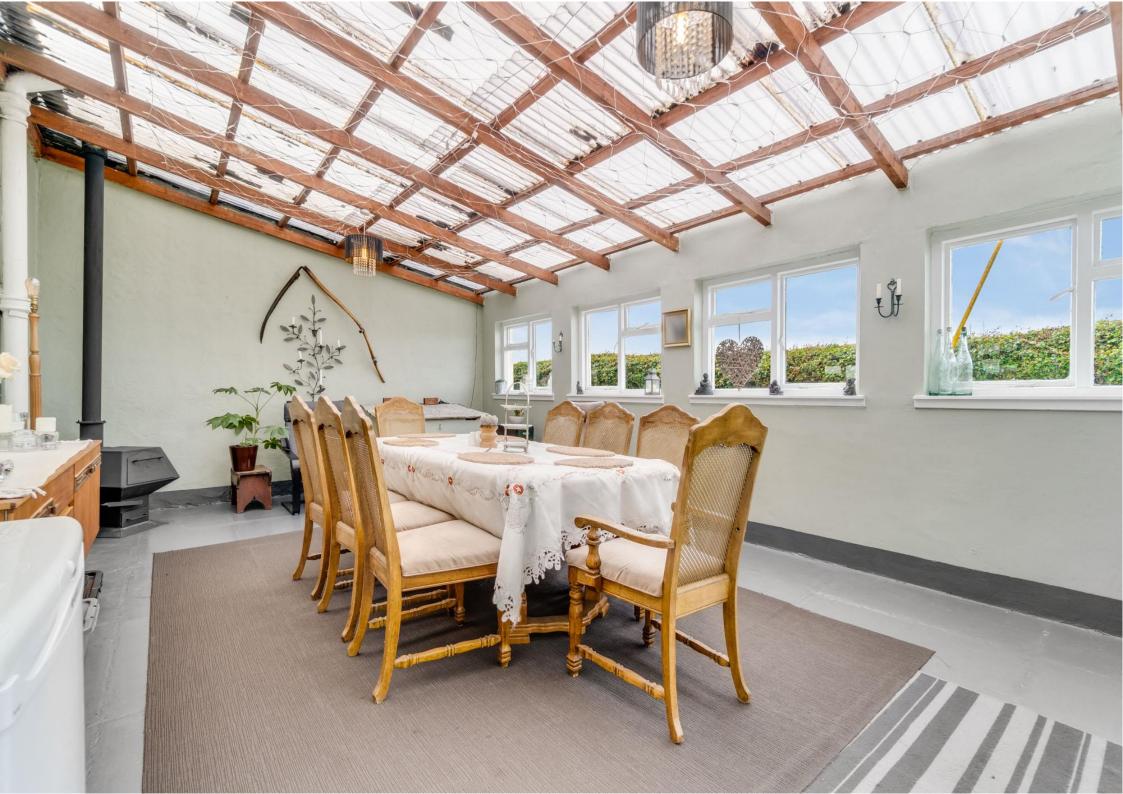

- Lounge with feature fireplace
- Family room
- Conservatory
- Dining room
- Stylish Kitchen
- Two double Bedrooms
- Bathroom (bath with shower over)
- Large Attic room
- Wonderful Garden grounds, Driveway & Garage
- Outstanding countryside views towards the Isle of Arran