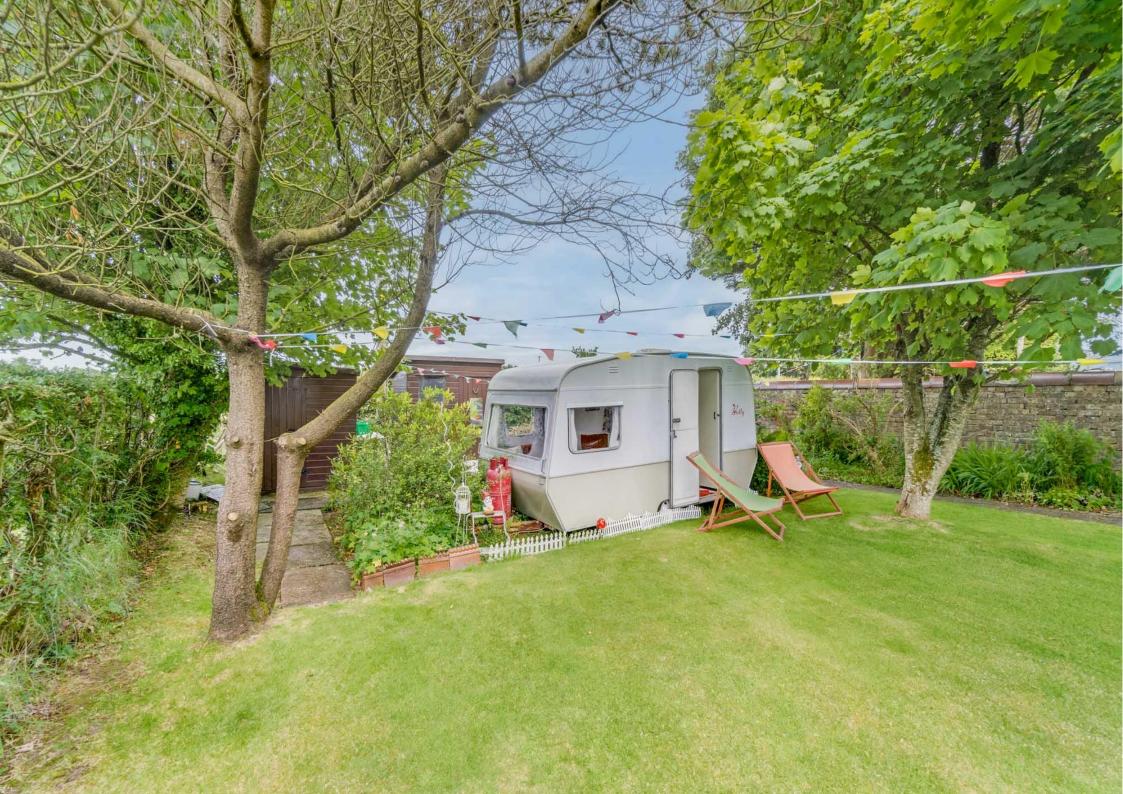

# Fergushill Schoolhouse, Fergushill, by Kilwinning, KA13 7QX

Nestled in the serene countryside of Fergushill by Kilwinning, Fergushill Schoolhouse is a charming two-bedroom detached cottage that epitomizes rural idyll. This delightful property boasts spacious, well-maintained gardens that provide an inviting outdoor space perfect for relaxation and entertaining. The cottage offers breathtaking, uninterrupted views towards the Isle of Arran, adding to its enchanting appeal. With its picturesque setting and tranquil atmosphere, Fergushill Schoolhouse presents a unique opportunity to embrace a peaceful country lifestyle while still being conveniently accessible to local amenities.

- Lounge with feature fireplace
- Family room
- Conservatory
- Dining room
- Stylish Kitchen
- Two double Bedrooms
- Bathroom (bath with shower over)
- Large Attic room
- Wonderful Garden grounds, Driveway & Garage
- Outstanding countryside views towards the Isle of Arran