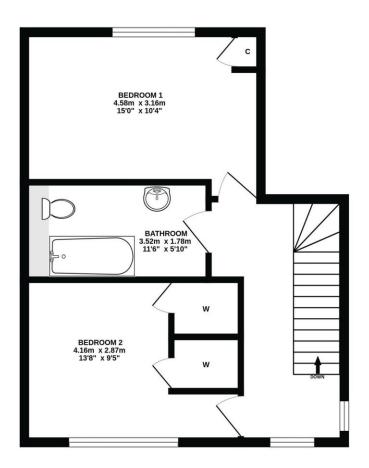

Mon to Fri: 9am – 5:30pm

Sat: 10am – 2pm

Sun: 10am – 2pm

GROUND FLOOR 1ST FLOOR

## ALL MEASUREMENTS TAKEN AT WIDEST POINT.

Whilst every attempt has been made to ensure the accuracy of the floorplan contained here, measurements of doors, windows, rooms and any other items are approximate and no responsibility is taken for any error, omission or mis-statement. This plan is for illustrative purposes only and should be used as such by any prospective purchaser. The services, systems and appliances shown have not been tested and no guarantee as to their operability or efficiency can be given.