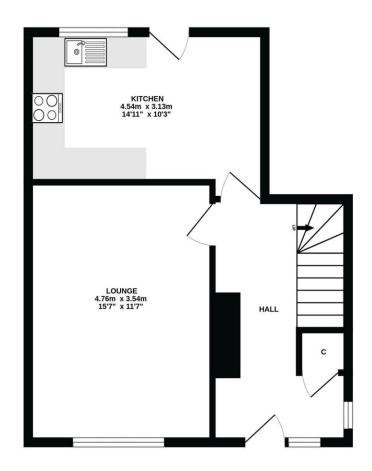

Mon to Fri: 9am – 5:30pm

Sat: 10am – 2pm

Sun: 10am – 2pm

GROUND FLOOR 1ST FLOOR

## ALL MEASUREMENTS TAKEN AT WIDEST POINT.

Whilst every attempt has been made to ensure the accuracy of the floorplan contained here, measurements of doors, windows, rooms and any other items are approximate and no responsibility is taken for any error, omission or mis-statement. This plan is for illustrative purposes only and should be used as such by any prospective purchaser. The services, systems and appliances shown have not been tested and no guarantee as to their operability or efficiency can be given.

Made with Metropix ©2024

Donald Ross Residential, unlike most estate agents who are part of a franchise group or PLC, are privately owned and completely independent. Independence allows us to offer our clients a genuinely personal service geared solely towards the very best advice and assistance when selling your home. Donald Ross Residential was formed in 1985 and is one of Ayrshire's longest established estate agents. With a highly qualified and experienced team, Donald Ross Residential is the Estate Agent of choice when you are considering buying or selling your home. Donald Ross Residential is proud to be members of The Property Ombudsman for Estate Agents.