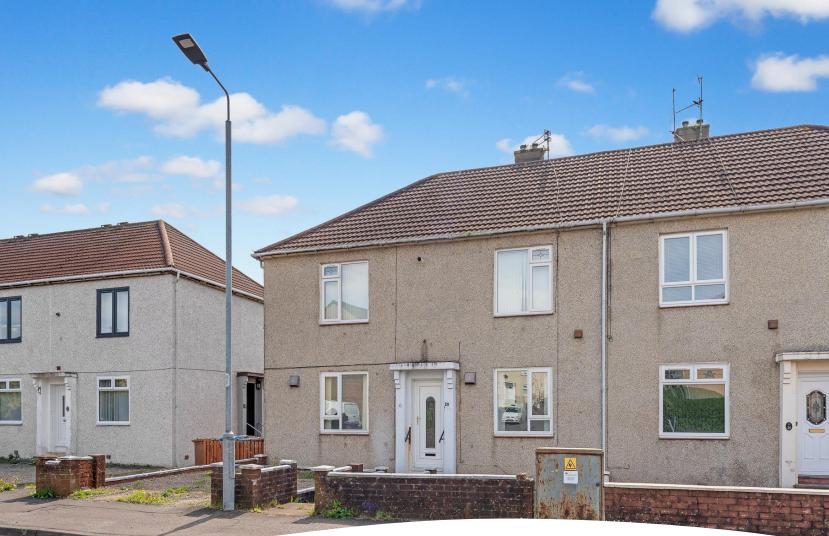

# 28, Morrison Avenue, Stevenston, KA20 4ET

Donald Ross are delighted to present to the market this spacious ground floor flat, boasting two double bedrooms, along with the convenience of a driveway and large rear south facing gardens for outdoor enjoyment. Ideal for a first time buyer.

| Ground Floor Flat                          | <b>Council Tax</b><br>Band A                                   |
|--------------------------------------------|----------------------------------------------------------------|
| • Hallway                                  | <b>Energy Efficiency Rating</b><br>Band                        |
| Front Facing Lounge                        | band                                                           |
| Two Double Bedrooms                        | <b>Viewing</b><br>Is by appointment only which can be          |
| Shower Room                                | arranged by contacting us on:<br>Tel: 01294 44 67 88           |
| • Kitchen                                  | Email: irvine@donaldross.co.uk                                 |
| Gas Central Heating & Double Glazed        | Mon to Fri: 9am – 5:30pm<br>Sat: 10am – 2pm<br>Sun: 10am – 2pm |
| Tastefully Decorated                       |                                                                |
| Driveway & Large South Facing Rear Gardens |                                                                |