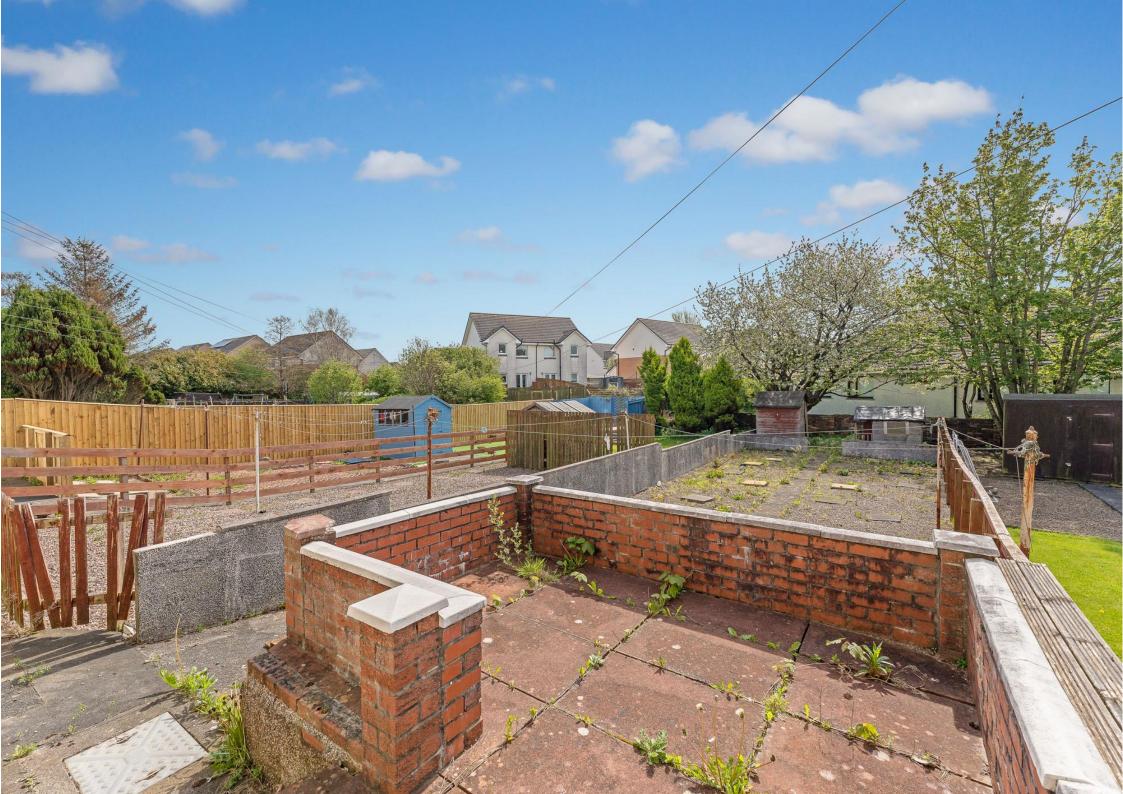

# 28, Morrison Avenue, Stevenston, KA20 4ET

Donald Ross are delighted to present to the market this spacious ground floor flat, boasting two double bedrooms, along with the convenience of a driveway and large rear south facing gardens for outdoor enjoyment. Ideal for a first time buyer.

| Ground Floor Flat                          | <b>Council Tax</b><br>Band A                                   |
|--------------------------------------------|----------------------------------------------------------------|
| • Hallway                                  | <b>Energy Efficiency Rating</b><br>Band                        |
| Front Facing Lounge                        | band                                                           |
| Two Double Bedrooms                        | <b>Viewing</b><br>Is by appointment only which can be          |
| Shower Room                                | arranged by contacting us on:<br>Tel: 01294 44 67 88           |
| • Kitchen                                  | Email: irvine@donaldross.co.uk                                 |
| Gas Central Heating & Double Glazed        | Mon to Fri: 9am – 5:30pm<br>Sat: 10am – 2pm<br>Sun: 10am – 2pm |
| Tastefully Decorated                       |                                                                |
| Driveway & Large South Facing Rear Gardens |                                                                |