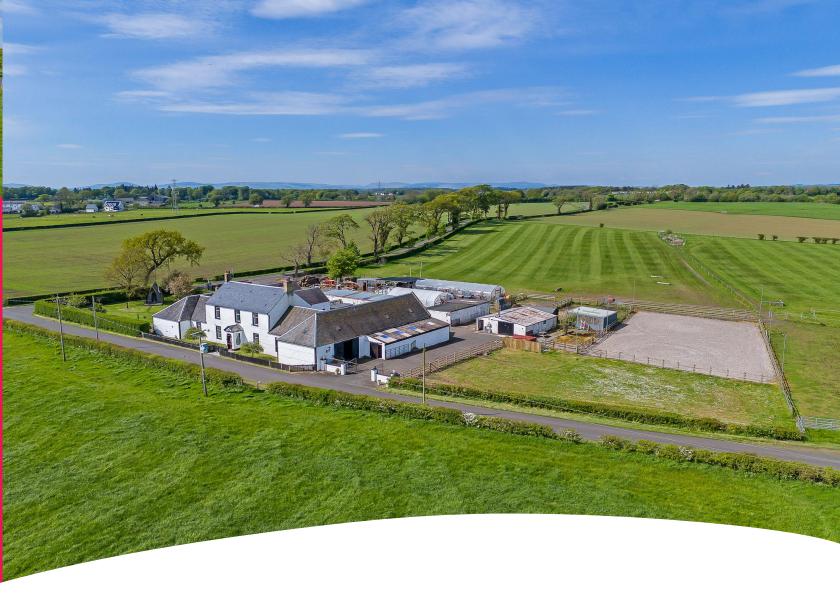

## Overton Farm, Southhook Road, by Knockentiber, KA2 0EE

Welcome to Overton Farm, where equestrian excellence meets rural tranquility. This exquisite five bedroom property presents a rare opportunity to own a slice of countryside paradise, boasting over 3,200 square feet of versatile living space harmoniously nestled within approximately ten acres of pristine land. Situated in an idyllic rural setting, Overton Farm offers a serene retreat from the hustle and bustle of city life, yet remains conveniently accessible to urban amenities.

- Five Bedroom country home with land
- Outstanding equestrian facilities
- Flexible accommodation to suit a variety of needs
- Large farmhouse dining kitchen and utility room
- Formal lounge and family room
- Spacious games room and conservatory
- Several annex rooms and prep kitchen
- Stable block, outdoor arena, two horse shelters and hay barn
- Large workshop and multiple store rooms
- Circa 10.6 acre grass paddocks and circa 12.7 acres in total