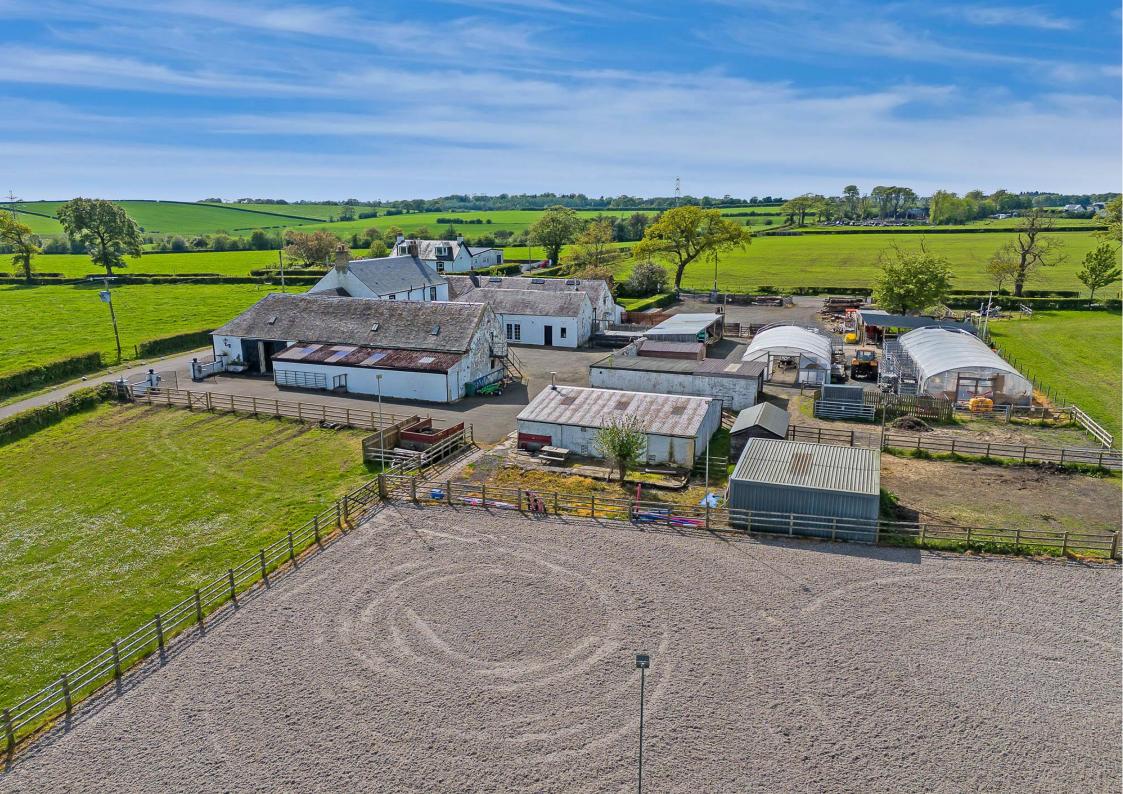

## Overton Farm, Southhook Road, by Knockentiber, KA2 0EE

Welcome to Overton Farm, where equestrian excellence meets rural tranquility. This exquisite five bedroom property presents a rare opportunity to own a slice of countryside paradise, boasting over 3,200 square feet of versatile living space harmoniously nestled within approximately ten acres of pristine land. Situated in an idyllic rural setting, Overton Farm offers a serene retreat from the hustle and bustle of city life, yet remains conveniently accessible to urban amenities.

- Five Bedroom country home with land
- Outstanding equestrian facilities
- Flexible accommodation to suit a variety of needs
- Large farmhouse dining kitchen and utility room
- Formal lounge and family room
- Spacious games room and conservatory
- Several annex rooms and prep kitchen
- Stable block, outdoor arena, two horse shelters and hay barn
- Large workshop and multiple store rooms
- Circa 10.6 acre grass paddocks and circa 12.7 acres in total