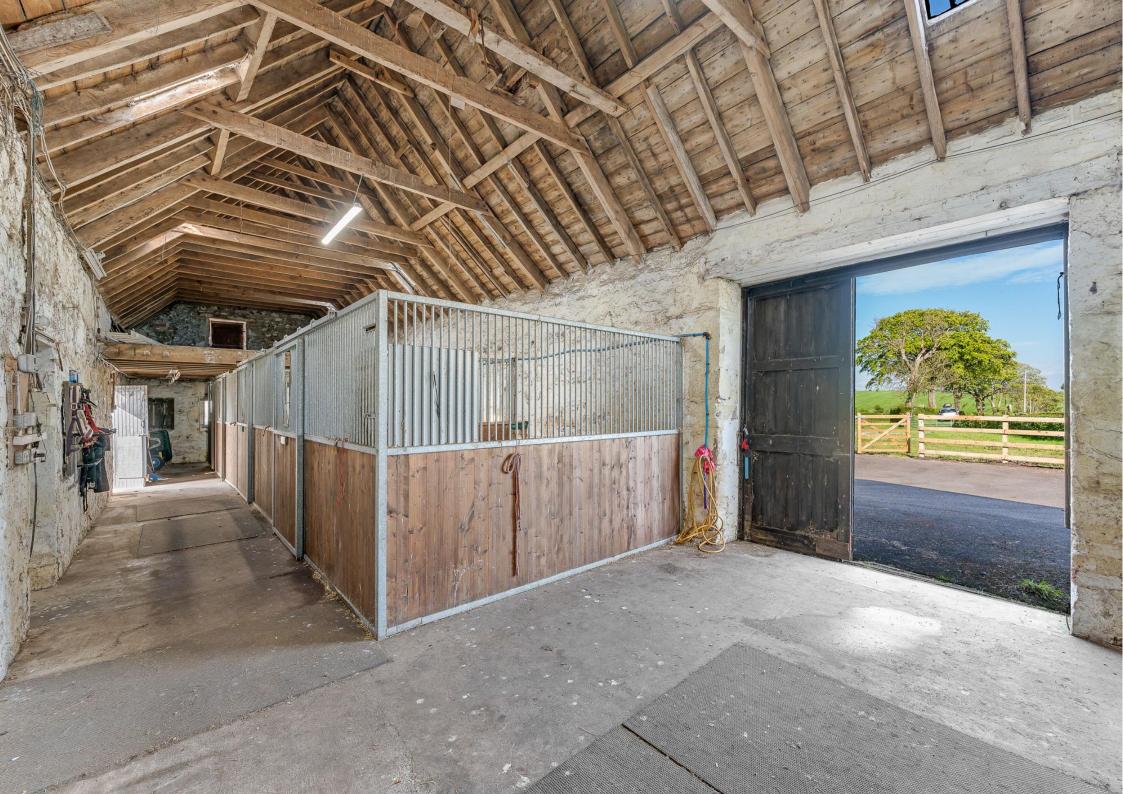

- Five Bedroom country home with land
- Outstanding equestrian facilities
- Flexible accommodation to suit a variety of needs
- Large farmhouse dining kitchen and utility room
- Formal lounge and family room
- Spacious games room and conservatory
- Several annex rooms and prep kitchen
- Stable block, outdoor arena, two horse shelters and hay barn
- Large workshop and multiple store rooms
- Circa 10.6 acre grass paddocks and circa 12.7 acres in total