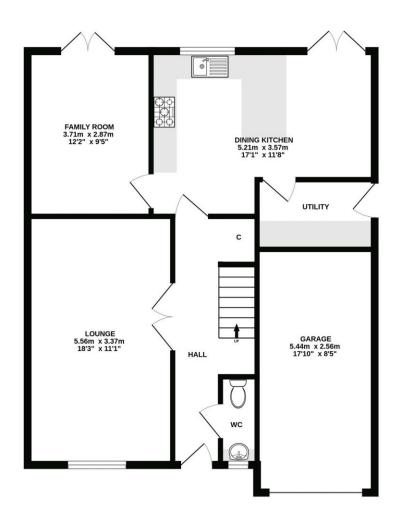

#### **Gross Internal Floor Size 133 m<sup>2</sup>**

**GROUND FLOOR** 

BEDROOM 4 3.51m x 2.68m 11'6" x 8'10" BATHROOM Ö 0 EN SUITE

ALL MEASUREMENTS TAKEN AT WIDEST POINT.

Whilst every attempt has been made to ensure the accuracy of the floorplan contained here, measurements of doors, windows, rooms and any other items are approximate and no responsibility is taken for any error, omission or mis-statement. This plan is for illustrative purposes only and should be used as such by any prospective purchaser. The services, systems and appliances shown have not been tested and no guarantee as to their operability or efficiency can be given. Made with Metropix @2024

#### **1ST FLOOR**

Donald Ross Residential, unlike most estate agents who are part of a franchise group or PLC, are privately owned and completely independent. Independence allows us to offer our clients a genuinely personal service geared solely towards the very best advice and assistance when selling your home. Donald Ross Residential was formed in 1985 and is one of Ayrshire's longest established estate agents. With a highly qualified and experienced team, Donald Ross Residential is the Estate Agent of choice when you are considering buying or selling your home. Donald Ross Residential is proud to be members of The Property Ombudsman for Estate Agents. We have done everything possible to ensure that the details included in this property schedule were correct at the time of going to print. Donald Ross will not be held liable for errors or omissions in this property schedule. We recommend that all home buyers view the home report before committing to purchase a property. ©2009 Donald Ross. All rights reserved.