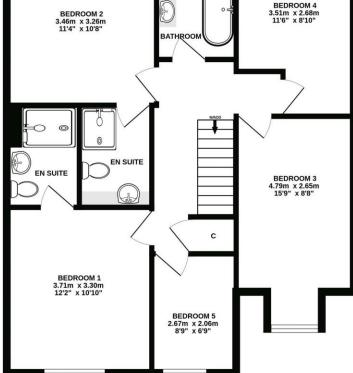

#### **Gross Internal Floor Size 133 m<sup>2</sup>**

**GROUND FLOOR** 

BEDROOM 4 3.51m x 2.68m 11'6" x 8'10" BATHROOM Ö 0 EN SUITE

ALL MEASUREMENTS TAKEN AT WIDEST POINT.

Whilst every attempt has been made to ensure the accuracy of the floorplan contained here, measurements of doors, windows, rooms and any other items are approximate and no responsibility is taken for any error, omission or mis-statement. This plan is for illustrative purposes only and should be used as such by any prospective purchaser. The services, systems and appliances shown have not been tested and no guarantee as to their operability or efficiency can be given. Made with Metropix @2024

#### **1ST FLOOR**

Donald Ross Residential, unlike most estate agents who are part of a franchise group or PLC, are privately owned and completely independent. Independence allows us to offer our clients a genuinely personal service geared solely towards the very best advice and assistance when selling your home. Donald Ross Residential was formed in 1985 and is one of Ayrshire's longest established estate agents. With a highly qualified and experienced team, Donald Ross Residential is the Estate Agent of choice when you are considering buying or selling your home. Donald Ross Residential is proud to be members of The Property Ombudsman for Estate Agents. We have done everything possible to ensure that the details included in this property schedule were correct at the time of going to print. Donald Ross will not be held liable for errors or omissions in this property schedule. We recommend that all home buyers view the home report before committing to purchase a property. ©2009 Donald Ross. All rights reserved.