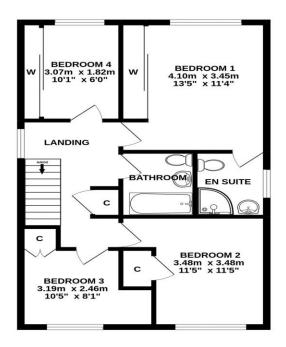

#### About this Property...

Donald Ross are delighted to present to the market 6 Kidsneuk Gardens, Irvine which presents a delightful four bedroom detached modern style villa offering versatile accommodation throughout. This property is located along a private lane off the main Kilwinning Road in Irvine, set in a quiet cul de sac location with spectacular view across Ravenspark Golf Course. This property has spacious and flexible accommodation across two levels. It comprises of entrance hallway, large front facing lounge, fitted kitchen dining kitchen with a full complement of both base and wall mounted units with integrated appliances. Off the kitchen we have the family dining room which leads through into the conservatory, Downstairs WC. On the upper level the property boasts of four double bedrooms with the master offering an ensuite shower room along with built-in storage, a separate family bathroom and has ample storage throughout. Externally the property offers a private driveway for off street parking and a garage. The garden has been landscaped to offer a lawn section, and patio area, perfect for enjoying the space for entertaining. The garden is secured with a perimeter fence for security and offers an excellent space for all the family to enjoy. Irvine town centre is immediately accessible with the town being only a short walking distance away offering everyday amenities including supermarkets, retail parks. The development sits close to transport links and sought-after schooling.

### **Gross Internal Floor Size 0 m<sup>2</sup>**

GROUND FLOOR

1ST FLOOR

#### ALL SIZES TAKEN AT WIDEST POINTS

Whilst every attempt has been made to ensure the accuracy of the floorphan contained here, measurements of doors, whether and any other times the exploritor has and one possibility is taken to any order omission or mis-statement. This plan is for illustrance purposes only and should be used as so it by any prospective purchaser. The services, systems and appliances shown have not been tested and no guarantee as to their operability or efficiency can be given. Made with Metropix @2022 Donald Ross Residential, unlike most estate agents who are part of a franchise group or PLC, are privately owned and completely independent. Independence allows us to offer our clients a genuinely personal service geared solely towards the very best advice and assistance when selling your home. Donald Ross Residential was formed in 1985 and is one of Ayrshire's longest established estate agents. With a highly qualified and experienced team, Donald Ross Residential is the Estate Agent of choice when you are considering buying or selling your home. Donald Ross Residential is proud to be members of The Property Ombudsman for Estate Agents. We have done everything possible to ensure that the details included in this property schedule were correct at the time of going to print. Donald Ross will not be held liable for errors or omissions in this property schedule. We recommend that all home buyers view the home report before committing to purchase a property. ©2009 Donald Ross. All rights reserved.