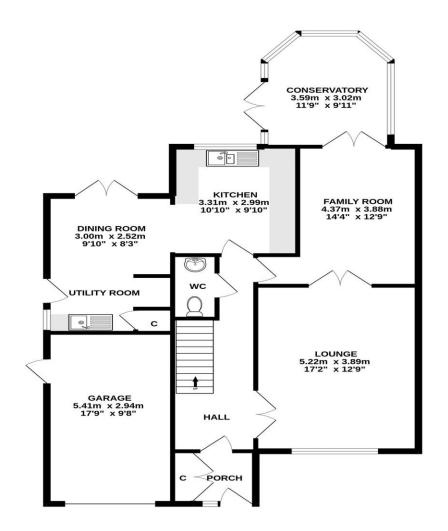

### **Gross Internal Floor Size 0 m<sup>2</sup>**

GROUND FLOOR

1ST FLOOR

#### ALL SIZES TAKEN AT WIDEST POINTS

Whilst every attempt has been made to ensure the accuracy of the floorphan contained here, measurements of doors, whether and any other times the exploritor has and one possibility is taken to any order omission or mis-statement. This plan is for illustrance purposes only and should be used as so it by any prospective purchaser. The services, systems and appliances shown have not been tested and no guarantee as to their operability or efficiency can be given. Made with Metropix @2022 Donald Ross Residential, unlike most estate agents who are part of a franchise group or PLC, are privately owned and completely independent. Independence allows us to offer our clients a genuinely personal service geared solely towards the very best advice and assistance when selling your home. Donald Ross Residential was formed in 1985 and is one of Ayrshire's longest established estate agents. With a highly qualified and experienced team, Donald Ross Residential is the Estate Agent of choice when you are considering buying or selling your home. Donald Ross Residential is proud to be members of The Property Ombudsman for Estate Agents. We have done everything possible to ensure that the details included in this property schedule were correct at the time of going to print. Donald Ross will not be held liable for errors or omissions in this property schedule. We recommend that all home buyers view the home report before committing to purchase a property. ©2009 Donald Ross. All rights reserved.