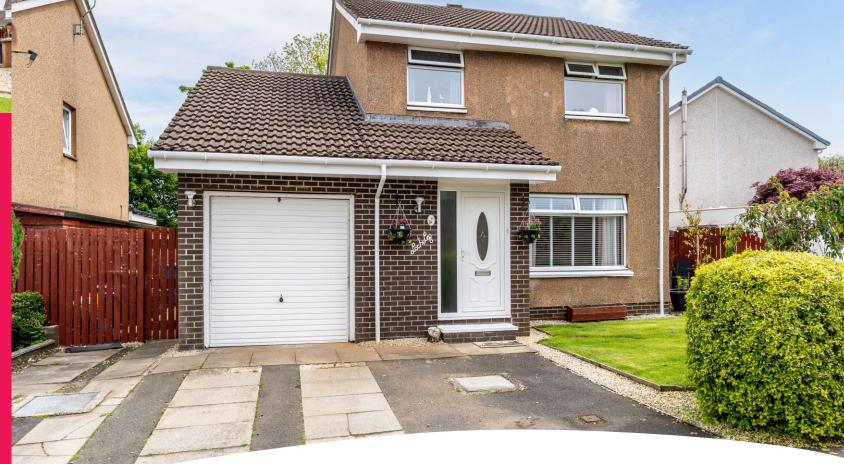

# 6, Kidsneuk Gardens, Irvine, KA12 8SX

This rarely available four bed detached villa is in a quiet cul de sac location of Irvine with a garage, located along a private lane off the main Kilwinning Road and within walking distance to the town centre.

#### About this Property...

Donald Ross are delighted to present to the market 6 Kidsneuk Gardens, Irvine which presents a delightful four bedroom detached modern style villa offering versatile accommodation throughout. This property is located along a private lane off the main Kilwinning Road in Irvine, set in a quiet cul de sac location with spectacular view across Ravenspark Golf Course. This property has spacious and flexible accommodation across two levels. It comprises of entrance hallway, large front facing lounge, fitted kitchen dining kitchen with a full complement of both base and wall mounted units with integrated appliances. Off the kitchen we have the family dining room which leads through into the conservatory, Downstairs WC. On the upper level the property boasts of four double bedrooms with the master offering an ensuite shower room along with built-in storage, a separate family bathroom and has ample storage throughout. Externally the property offers a private driveway for off street parking and a garage. The garden has been landscaped to offer a lawn section, and patio area, perfect for enjoying the space for entertaining. The garden is secured with a perimeter fence for security and offers an excellent space for all the family to enjoy. Irvine town centre is immediately accessible with the town being only a short walking distance away offering everyday amenities including supermarkets, retail parks. The development sits close to transport links and sought-after schooling.