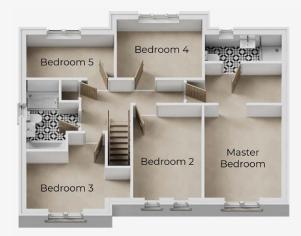

## First Floor

Master Bedroom 3.33m x 4.13m

Dressing Area (max) 4.13m × 1.76m

En-Suite 3.32m × 1.20m

Bedroom 2 2.93m x 4.02m

Bedroom 3 (max) 4.47m × 3.48m

Bedroom 4 3.65m x 2.60m

Bedroom 5 3.77m x 1.95m

Bathroom (max) 2.64m × 2.66m