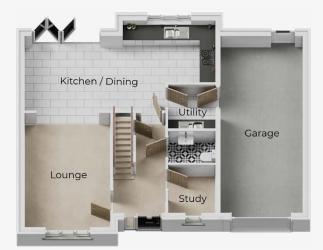

## Ground Floor

Kitchen/Diner (max) 7.54m x 3.72m

**Lounge** 3.38m x 4.74m

**Study** 1.86m x 1.96m

Utility 1.86m x 1.81m

**Garage** 3.24m x 7.32m