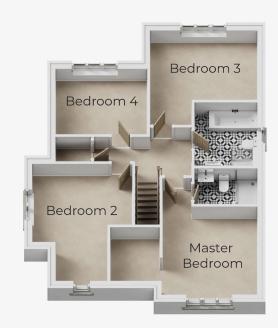

## First Floor

Master Bedroom

 $3.62m \times 4.67m (max)$ 

**Dressing Area** 

1.94m × 1.91m

En-Suite

 $2.39 m \times 1.57 m$ 

Bedroom 2

 $3.74m \times 4.67m (max)$ 

Bedroom 3

 $4.07m \times 3.66m (max)$ 

Bedroom 4

 $3.48m \times 2.59m$ 

Bathroom

 $2.39m \times 2.63m$ 

Tel: **07824 160 634/01539 560 605**Dalton Lane, Barrow-in-Furness LA14 4PZ oakmerehomes.co.uk