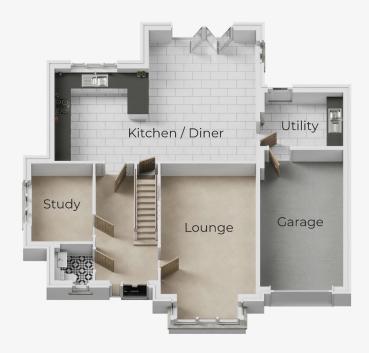

## **Ground Floor**

Kitchen/Family/Diner

 $7.67 \text{m} \times 5.23 \text{m} \text{ (max)}$ 

Lounge

 $3.62 \text{m} \times 6.07 \text{m} \text{ (max)}$ 

Study

 $2.52m \times 3.11m$ 

Utility

 $2.98m \times 2.11m$ 

Garage

 $3.23 \text{m} \times 5.42 \text{m}$ 