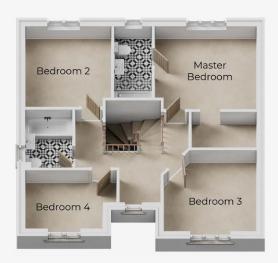

## First Floor

Master Bedroom (max)

 $3.75 \text{m} \times 3.2 \text{Im}$ 

**Dressing Area** 

2.06m x 1.38m

En-Suite

 $1.40 \text{m} \times 2.76 \text{m}$ 

Bedroom 2 (max)

 $3.17m \times 3.09m$ 

Bedroom 3 (max)

 $3.40 \text{m} \times 3.13 \text{m}$ 

Bedroom 4 (max)

 $3.36m \times 2.23m$ 

Bathroom

 $1.70 \text{m} \times 2.30 \text{m}$ 

Tel: 07824 160 634 / 01539 560 605 Dalton Lane, Barrow-in-Furness LAI4 4PZ oakmerehomes.co.uk