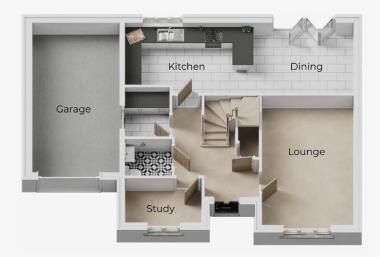

## **Ground Floor**

Kitchen/Diner (max)

 $8.55 \text{m} \times 2.75 \text{m}$ 

Lounge

 $3.40m \times 5.08m$ 

Study

 $2.92m \times 1.71m$ 

Utility

1.69m x 1.88m

Garage

 $3.34m \times 6.09m$ 