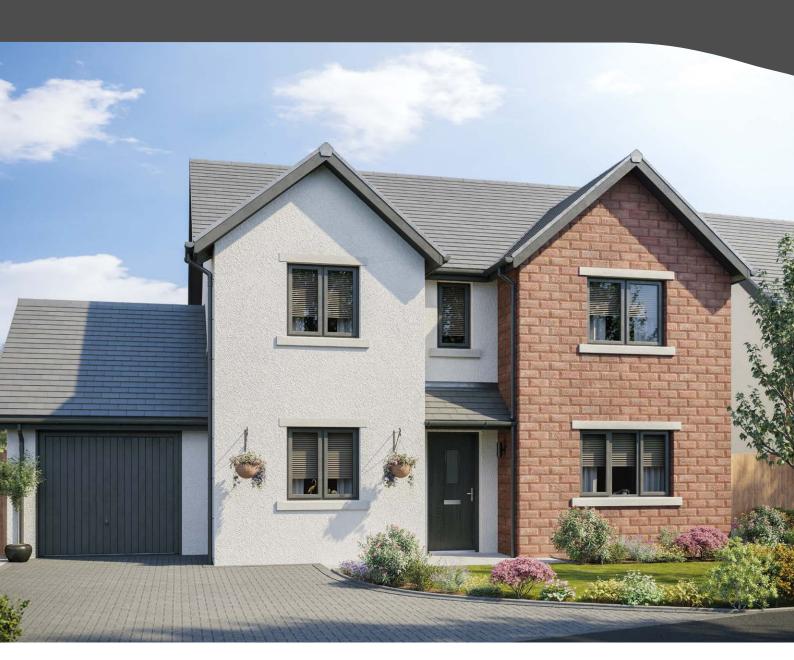

## The Kirkstone

Four bedroom detached house



## The Kirkstone

## **Ground Floor**

Kitchen/Diner (max)

 $8.55 \text{m} \times 2.75 \text{m}$ 

Lounge

 $3.40m \times 5.08m$ 

Study

 $2.92m \times 1.71m$ 

Utility

1.69m x 1.88m

Garage

 $3.34m \times 6.09m$ 



## First Floor

Master Bedroom (max)

 $3.75 \text{m} \times 3.2 \text{Im}$ 

**Dressing Area** 

2.06m x 1.38m

En-Suite

 $1.40 \text{m} \times 2.76 \text{m}$ 

Bedroom 2 (max)

 $3.17m \times 3.09m$ 

Bedroom 3 (max)

 $3.40 \text{m} \times 3.13 \text{m}$ 

Bedroom 4 (max)

 $3.36m \times 2.23m$ 

Bathroom

 $1.70 \text{m} \times 2.30 \text{m}$ 



Tel: 07824 160 634 / 01539 560 605 Dalton Lane, Barrow-in-Furness LAI4 4PZ oakmerehomes.co.uk