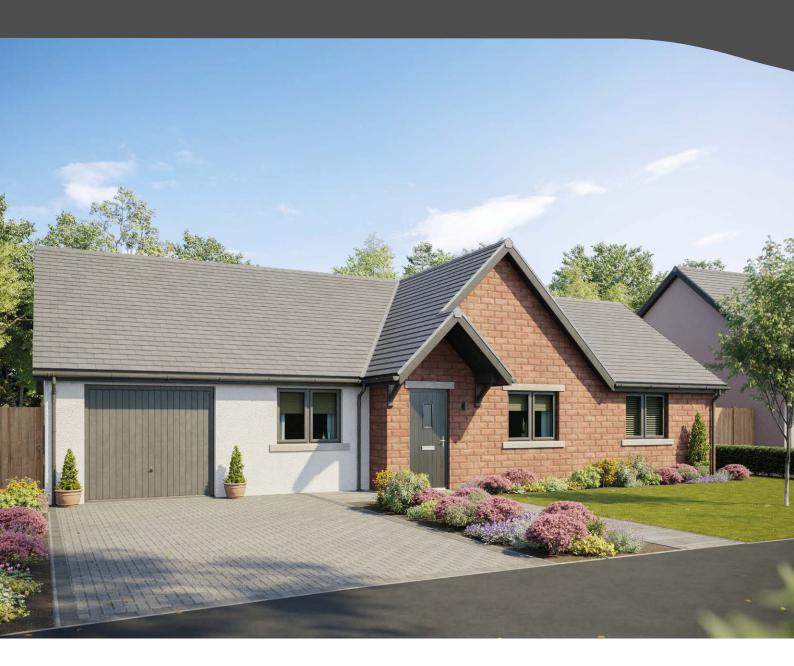

Abbey Heights



## The Rusland Detached three bedroom bungalow



## The Rusland

## Ground Floor

Kitchen/Diner (max) 3.57m x 7.91m

Lounge (max)

5.21m x 4.97m

Utility 2.06m x 1.93m

**Garage** 3.20m x 5.78m Master Bedroom (max) 3.53m × 4.00m

En-Suite (max) 2.13m x 2.17m

Bedroom 2 (max) 4.64m x 3.30m

Bedroom 3 (max) 3.63m x 3.30m

Bathroom 2.15m x 1.90m



## Tel: 07824 160 634 / 01539 560 605 Dalton Lane, Barrow-in-Furness LA14 4PZ oakmerehomes.co.uk



The images shown are for illustration purposes only. Whilst every care is taken to ensure accuracy of information contained in this brochure, we cannot take responsibility for any error or misdescription and we reserve the right to alter or amend designs and specifications without prior notice. The information contained herein is for guidance only