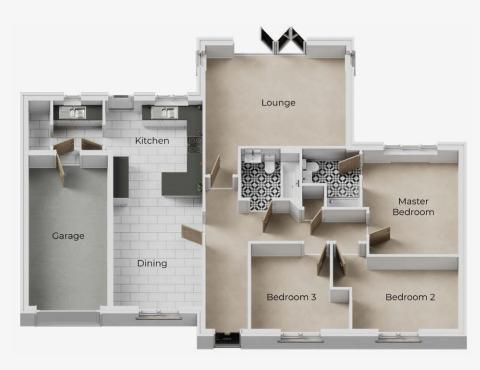

## Ground Floor

Kitchen/Diner (max) 3.57m x 7.91m

Lounge (max)

5.21m x 4.97m

Utility 2.06m x 1.93m

**Garage** 3.20m x 5.78m Master Bedroom (max) 3.53m × 4.00m

En-Suite (max) 2.13m x 2.17m

Bedroom 2 (max) 4.64m x 3.30m

Bedroom 3 (max) 3.63m x 3.30m

Bathroom 2.15m x 1.90m