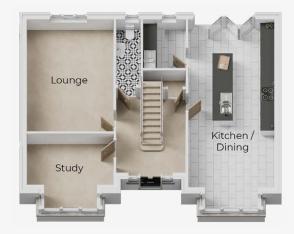

## Ground Floor

Kitchen/Diner (max) 3.80m x 8.65m

Lounge 3.80m x 5.22m

**Study (max)** 3.80m × 3.31m

Utility I.87m x 2.25m

Detached Double Garage (max) 5.55m × 5.55mm