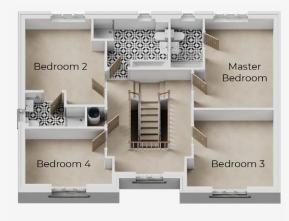

## First Floor

Master Bedroom (max) 3.51m x 4.61m

En-Suite 1.40m x 2.26m

Bedroom 2 (max) 3.51m x 4.04m

En-Suite 2 (max) 2.70m × 1.58m

Bedroom 3 (max) 3.80m x 3.08m

Bedroom 4 (max) 3.80m x 2.63m

Bathroom (max) 3.24m × 2.25m