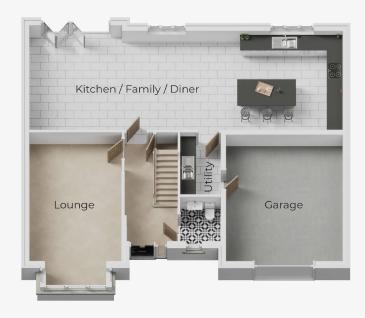

## **Ground Floor**

Kitchen/Family/Diner

12.36m x 4.34m (max)

Lounge

 $3.64 \text{m} \times 6.17 \text{m} \text{ (max)}$ 

Utility

 $1.64 \text{m} \times 2.55 \text{m}$ 

Garage

 $4.56m \times 5.25m$ 