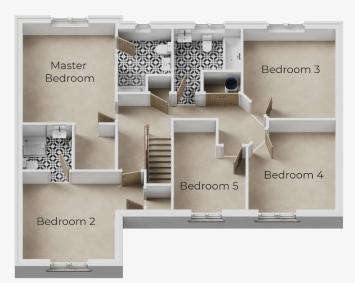

## First Floor

Master Bedroom

3.62m × 4.17m

Dressing Area

 $1.58 \text{m} \times 1.90 \text{m} \text{ (max)}$ 

En-Suite

 $2.13m \times 2.66m (max)$ 

Bedroom 2

 $4.77m \times 3.49m (max)$ 

En-Suite 2

1.92m x 1.90m

Bedroom 3

 $3.65 \text{m} \times 3.77 \text{m} \text{ (max)}$ 

Bedroom 4

 $3.45 \text{m} \times 4.05 \text{m} \text{ (max)}$ 

Bedroom 5

 $2.83 \text{m} \times 4.05 \text{m} \text{ (max)}$ 

Bathroom

2.39m × 2.63m (max)

Tel: 07824 160 634 / 01539 560 605 Dalton Lane, Barrow-in-Furness LA14 4PZ oakmerehomes.co.uk