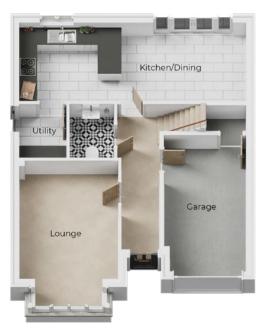

## Ground Floor

Kitchen/Family/Diner Lounge Utility Garage 7.85m × 2.84m (max) 3.36m × 5.19m (max) 1.62m × 1.96m 2.81m × 4.93m (max)