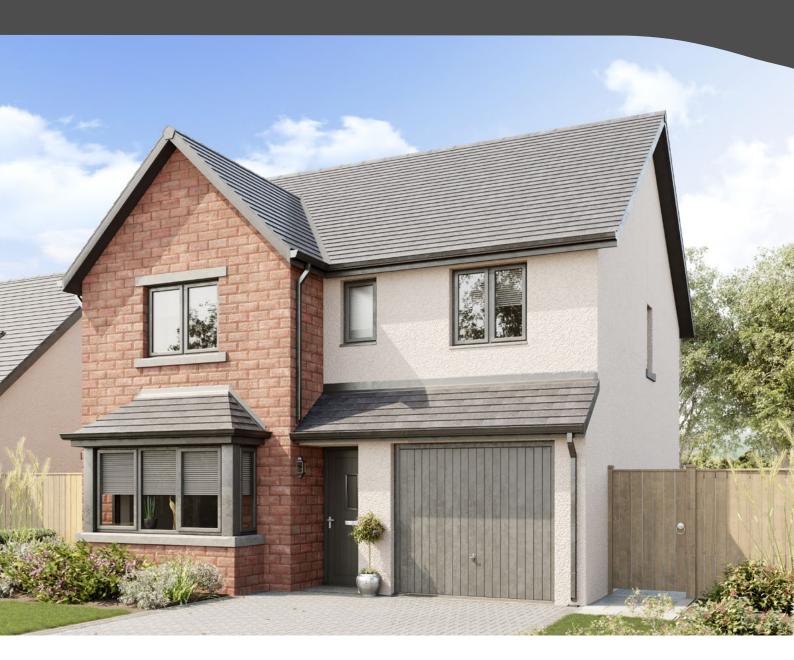

Abbey Heights

The Wasdale

Four bedroom detached house

#### The Wasdale

# This stunning family home is a four-bedroom detached property, boasting an integral garage and private driveway.

The ground floor provides ample space, including a generously sized living room with an attractive bay window, a cloakroom, utility room, and an award-winning LEICHT kitchen equipped with integrated NEFF appliances. Additionally, there is an open-plan family/dining area that seamlessly connects to the kitchen. French doors lead out to a private patio and enclosed rear garden.

With its elegant design and desirable features throughout, this home provides everything your family needs for comfortable living in style.