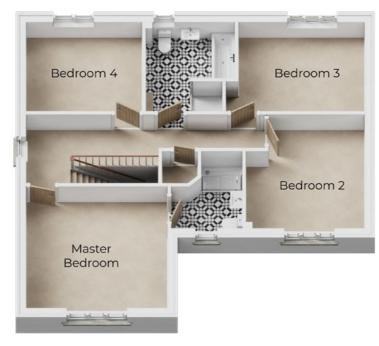

Moving up to the first floor, you'll discover four generously-sized bedrooms. The master bedroom boasts an en-suite shower room for added convenience and privacy. Completing this floor is a luxurious family bathroom featuring both a separate bath and shower.

#### First Floor

 Master Bedroom
 4.15m × 3.17m

 En-Suite
 2.09m × 2.35m (max)

 Bedroom 2
 3.49m × 3.47m (max)

 Bedroom 3
 3.68m × 3.78m (max)

 Bedroom 4
 3.38m × 2.78m

 Bathroom
 2.59m × 2.78m (max)

The images shown are for illustration purposes only. Whilst every care is taken to ensure accuracy of information contained in this brochure, we cannot take responsibility for any error or misdescription and we reserve the right to alter or amend designs and specifications without prior notice. The information contained herein is for guidance only and does not form part of any contract or warranty. External finishes may vary from those shown and any dimensions given are approximate and sizes may vary from those indicated.