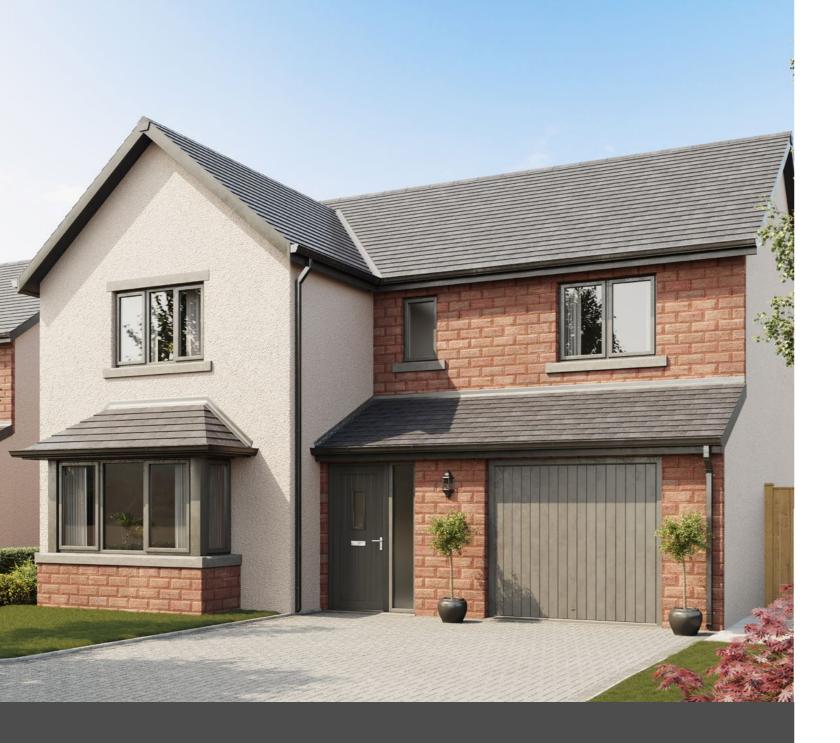

## The Patterdale

Four bedroom detached house

# The Patterdale is an impressive four-bedroom detached home that offers a spacious and well-designed layout.

As you enter on the ground floor, you'll find a welcoming hallway that leads to a large lounge with a stunning bay window

Properties may be built handed (mirror image). External materials, landscaping, garage and window positions may vary to suit the location of individual homes. Elevational treatments may vary to those shown, please speak to our New Homes Advisor for the details regarding individual plot specifications.