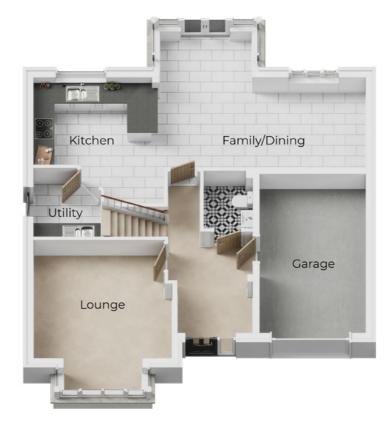

# The Patterdale is an impressive four-bedroom detached home that offers a spacious and well-designed layout.

As you enter on the ground floor, you'll find a welcoming hallway that leads to a large lounge with a stunning bay window

The award winning LEICHT kitchen, comes fully equipped with integrated NEFF appliances and includes a breakfast bar. French doors in the open plan family/dining area effortlessly connect to the rear garden and patio, creating seamless indoor-outdoor living. Additional features on this level include a separate utility room, cloakroom, and an integral garage.

#### **Ground Floor**

Kitchen/Family/ Diner  $9.97m \times 5.50m \text{ (max)}$ Lounge  $4.15m \times 4.56m \text{ (max)}$ Utility  $2.01m \times 2.01m \text{ (max)}$ Garage  $3.18m \times 5.01m$ 