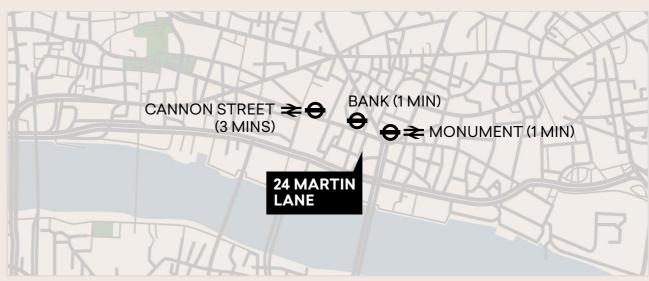

## Open plan fitted offices moments' walk from Bank & Monument stations

Martin Lane meets with Cannon Street directly opposite the new entrance to Bank underground station. It is ideally located for the amenities of Bloomberg Arcade, Leadenhall Market and Borough market just across the river.