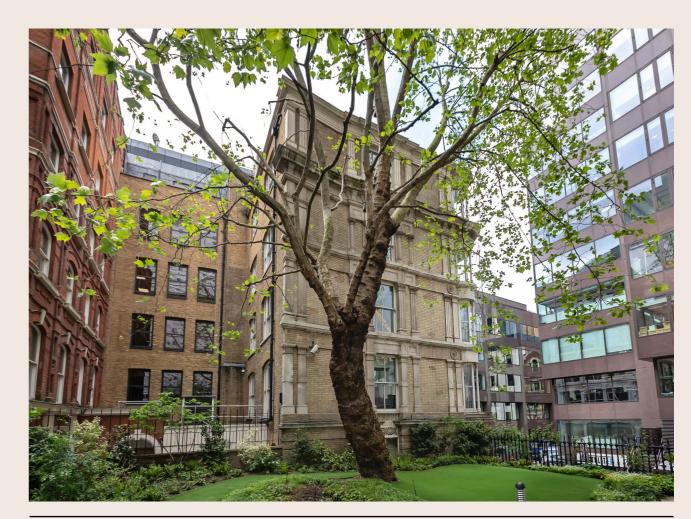

## Open plan fitted offices moments' walk from Bank & Monument stations

Martin Lane meets with Cannon Street directly opposite the new entrance to Bank underground station. It is ideally located for the amenities of Bloomberg Arcade, Leadenhall Market and Borough market just across the river.

### THE CITY