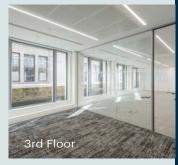

The 3rd floor benefits from a balcony and provides 2 meeting rooms, welcome area and kitchen.

The Light Centre, a holistic wellbeing studio offering Yoga, Pilates and therapies occupy the G/LG with dedicated entrance on St Mary at Hill.

# 3rd Floor