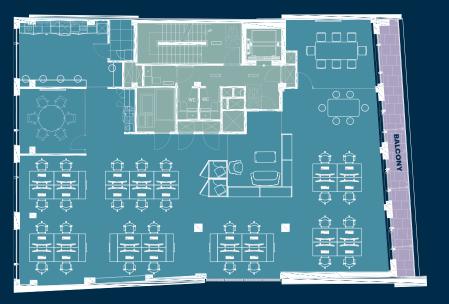

rooms, welcome area and kitchen.

The Light Centre, a holistic wellbeing studio offering Yoga, Pilates and therapies occupy the G/LG with dedicated entrance on St Mary at Hill.



# A PROFESSIONAL, STYLISH RECEPTION WITH BRIGHT AND AIRY UPPER FLOORS







# 3rd Floor

# 4th Floor

# HIGHLY SPECIFIED



Balcony on 3rd floor



Full height glazing on rear facade



VRV air conditioning



Raised floors



LED lighting



Manned reception



10 person passenger lift



Cycle storage & lockers



3 showers with towel service



Preinstalled fibre















### AVAILABLE FLOORS

| FLOOR           | SQ FT | SQ M  |
|-----------------|-------|-------|
| Fourth          | 2,676 | 248.6 |
| Third - Balcony | 2,732 | 253.8 |
| TOTAL           | 5,408 | 502.4 |

### 4TH FLOOR



### 3RD FLOOR



Indicative space plan. Not to scale.

## LOCATION









Located immediately off Eastcheap, the property lies within close proximity of Leadenhall Market, Lloyd's of London and is within a short walking distance of London Bridge, Borough Market and Tower of London.







- 01. Sky Garden
- Blacklock City
- Eastcheap Records
- Blank Street Coffee
- Salotto 31 05.
- 06. Vagabond
- 07. L'Antipasto City
- Murger Han 08.
- **MBER** 09.
- The Folly 10.
- The Wolseley

- 12. Bar 1790
- 13. **Brigadiers**
- **Brewdog Tower Hill**
- 15. Haz Plantation Place
- 16. Wagtail Rooftop
- Malibu Kitchen 17.
- 18. Darwin Brasserie
- The Hydrant 19.
- Hawksmoor Borough 20.
- 21. WatchHouse

- St Dunstan in the East Church Garden
- 02. Tower of London
- **Light Centre** 03.
- The Ned 04.
- The Garden at