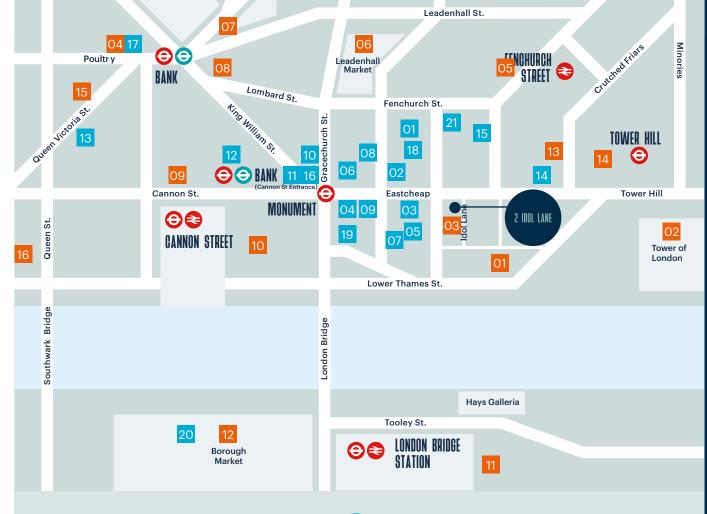

## LOCATION

Located immediately off Eastcheap, the property lies within close proximity of Leadenhall Market, Lloyd's of London and is within a short walking distance of London Bridge, Borough Market and Tower of London.

- 01. Sky Garden
- Blacklock City
- Eastcheap Records
- Blank Street Coffee
- Salotto 31 05.
- 06. Vagabond
- 07. L'Antipasto City
- Murger Han 08.
- **MBER** 09.
- The Folly 10.
- The Wolseley

- 12. Bar 1790
- 13. **Brigadiers**
- **Brewdog Tower Hill**
- 15. Haz Plantation Place
- 16. Wagtail Rooftop
- Malibu Kitchen 17.
- 18. Darwin Brasserie
- The Hydrant 19.
- Hawksmoor Borough 20.
- 21. WatchHouse

- St Dunstan in the East Church Garden
- 02. Tower of London
- **Light Centre** 03.
- The Ned 04.
- The Garden at 120 05.
- 06. Leadenhall Market
- The Royal Exchange 07.
- **Gymbox Bank**
- Virgin Active 09.
- Buzz Gym

The Shard

11.

- 12. **Borough Market**
- Third Space City
- Four Seasons Hotel
- 14.
- 15. Puttshack
- Vintry and Mercer

## CENTRAL VIBRANT & CONNECTED

The building is perfectly positioned with easy access to Monument, Fenchurch Street and Bank stations. Green space is on your doorstep with the picturesque St Dunstan in the East Church Garden seconds away.