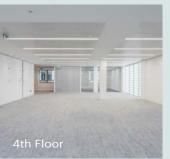

The floors benefit from views of the Monument with full height glazing on the rear facade.

The 4th floor is fitted and furnished and provides two meeting rooms, call pod, welcome area, 30 desks, kitchen and breakout space.

# 4th Floor