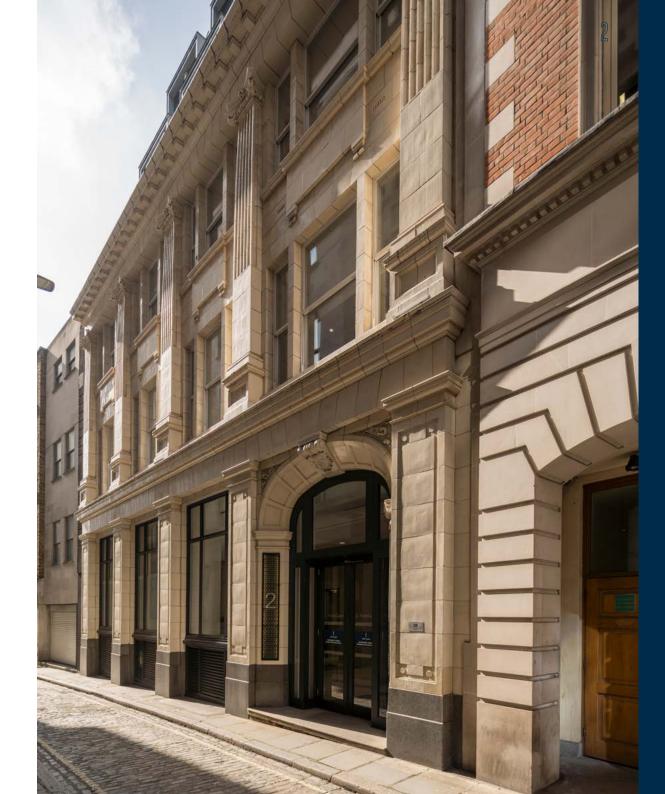

# 2 IDOL LANE

——— LONDON EC3 ———

# 2 IDOL LANE WAS EXTENSIVELY REFURBISHED AND EXTENDED WITH DESIGN BY FLETCHER PRIEST ARCHITECTS.

The original Edwardian façade on Idol Lane was largely retained and features giant pilasters and classical detailing. Behind you are welcomed into a light and spacious reception with attractive oak panelling.