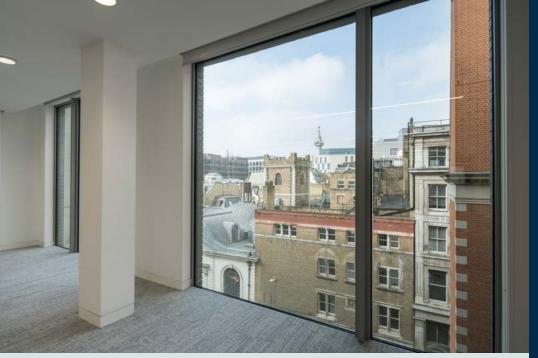

The floors benefit from views of the Monument with full height glazing on the rear facade.

The 4th floor is fitted and furnished and provides two meeting rooms, call pod, welcome area, 30 desks, kitchen and breakout space.