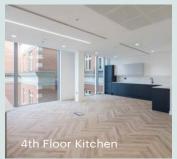

The floors benefit from views of the Monument with full height glazing on the rear facade.

The 4th floor is fitted and furnished and provides two meeting rooms, call pod, welcome area, 30 desks, kitchen and breakout space.