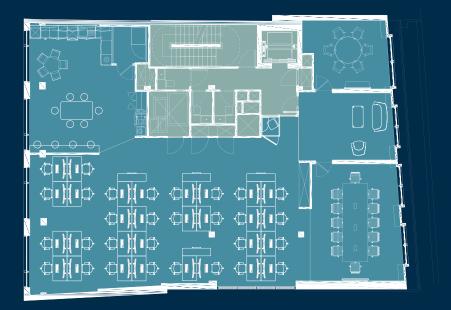

ovides 2 meeting rooms, welcome area and kitchen.

The Light Centre, a holistic wellbeing studio offering Yoga, Pilates and therapies occupy the G/LG with dedicated entrance on St Mary at Hill.



# A PROFESSIONAL, STYLISH RECEPTION WITH BRIGHT AND AIRY UPPER FLOORS







# 3rd Floor

# 4th Floor

# HIGHLY SPECIFIED



Balcony on 3rd floor



Full height glazing on rear facade



VRV air conditioning



Raised floors



LED lighting



Manned reception



10 person passenger lift



Cycle storage & lockers



3 showers with towel service



Preinstalled fibre















### AVAILABLE FLOORS

| FLOOR           | SQ FT | SQ M  |
|-----------------|-------|-------|
| Fourth          | 2,676 | 248.6 |
| Third - Balcony | 2,732 | 253.8 |
| TOTAL           | 5,408 | 502.4 |

### 4TH FLOOR



### 3RD FLOOR



Indicative space plan. Not to scale.

## LOCATION









Located immediately off Eastcheap, the property lies within close proximity of Leadenhall Market, Lloyd's of London and is within a short walking distance of London Bridge, Borough Market and Tower of London.







- 01. Sky Garden
- Blacklock City
- Eastcheap Records
- Blank Street Coffee
- Salotto 31 05.
- 06. Vagabond
- 07. L'Antipasto City
- Murger Han 08.
- **MBER** 09.
- The Folly 10.
- The Wolseley

- 12. Bar 1790
- 13. **Brigadiers**
- **Brewdog Tower Hill**
- 15. Haz Plantation Place
- 16. Wagtail Rooftop
- Malibu Kitchen 17.
- 18. Darwin Brasserie
- The Hydrant 19.
- Hawksmoor Borough 20.
- 21. WatchHouse

- St Dunstan in the East Church Garden
- 02. Tower of London
- **Light Centre** 03.
- The Ned 04.