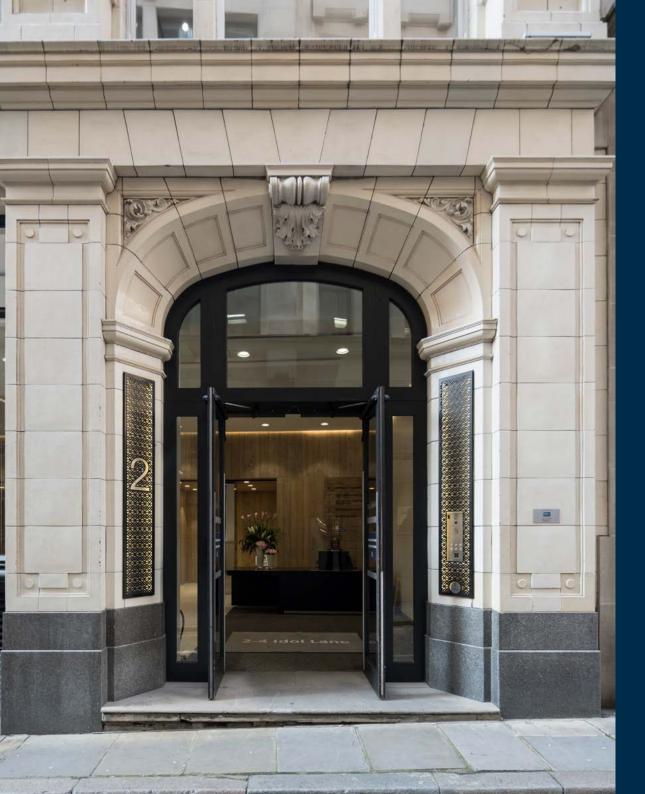

# 2 IDOL LANE WAS EXTENSIVELY REFURBISHED AND EXTENDED WITH DESIGN BY FLETCHER PRIEST ARCHITECTS.

The original Edwardian façade on Idol Lane was largely retained and features giant pilasters and classical detailing. Behind you are welcomed into a light and spacious reception with attractive oak panelling.

# A PROFESSIONAL, STYLISH RECEPTION WITH BRIGHT AND AIRY UPPER FLOORS