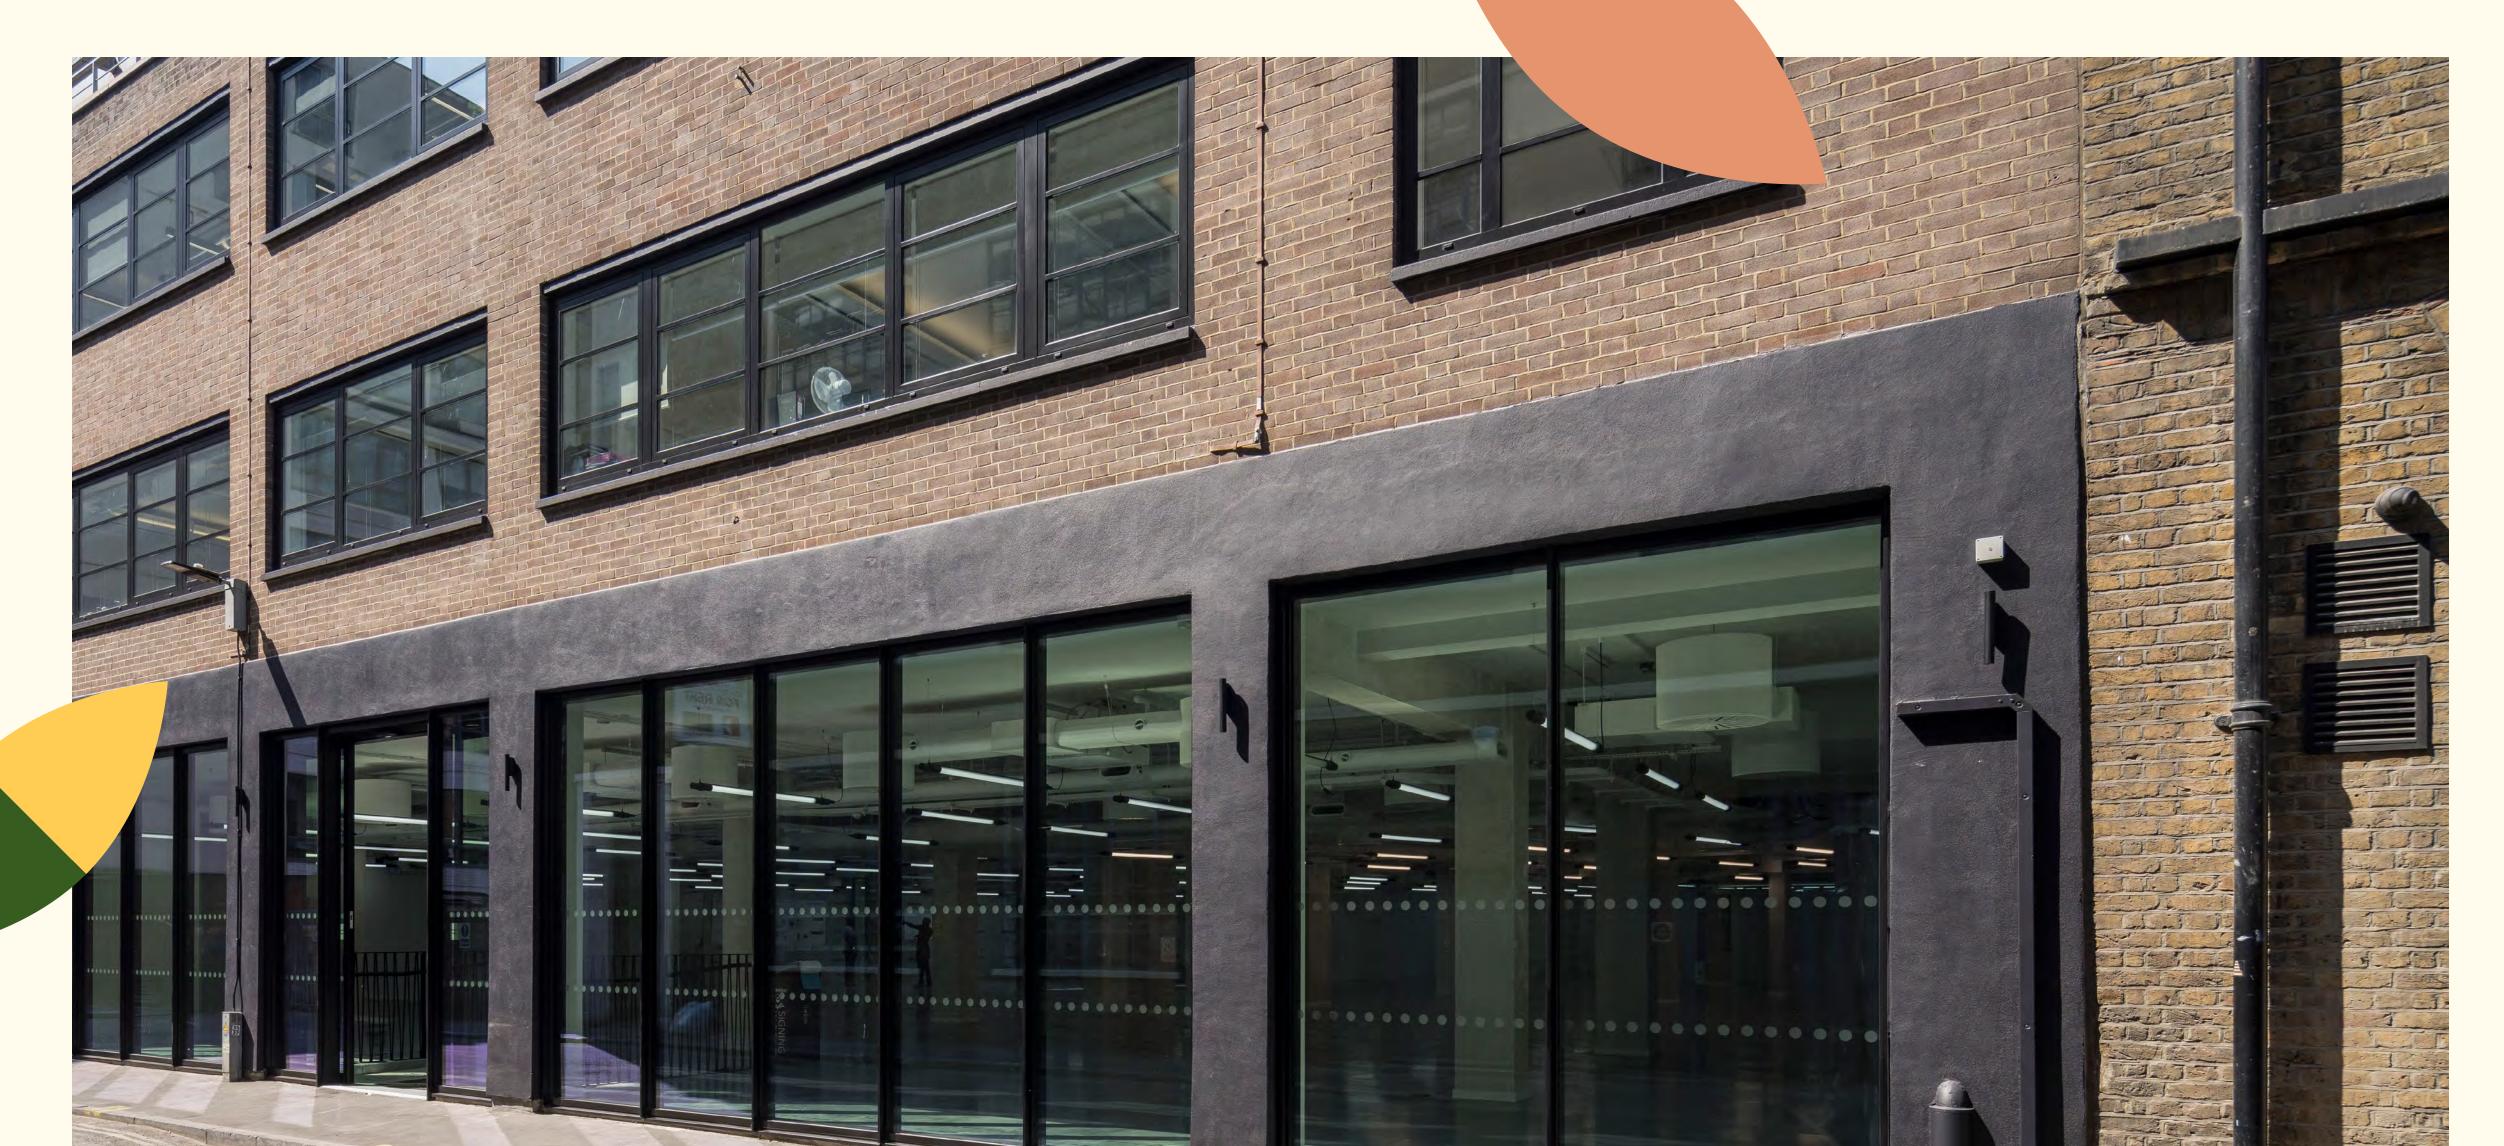

## SAFFRON STUDIO

FARRINGDON

Your Canvas | Your Front Door 12,263 sq ft of self-contained workspace

STEP INTO YOUR VIBRANT STUDIO, WHERE SUSTAINABILITY AND CREATIVITY THRIVE.

# THE STUDIO

A PROMINENT FULLY SELF-CONTAINED STUDIO OF 12,263 SO FT, WITH EXCEPTIONAL GREEN CREDENTIALS.

THE MOST UNIQUE HO OFFERING IN FARRINGDON.

## HOME OF SAFFRON STUDIO

Saffron House on Kirby Street is a well established feature of Farringdon's office landscape.

The 72,976 sq. ft building is located only 200 metres away from Farringdon Station and benefits from 24 hour reception/security.