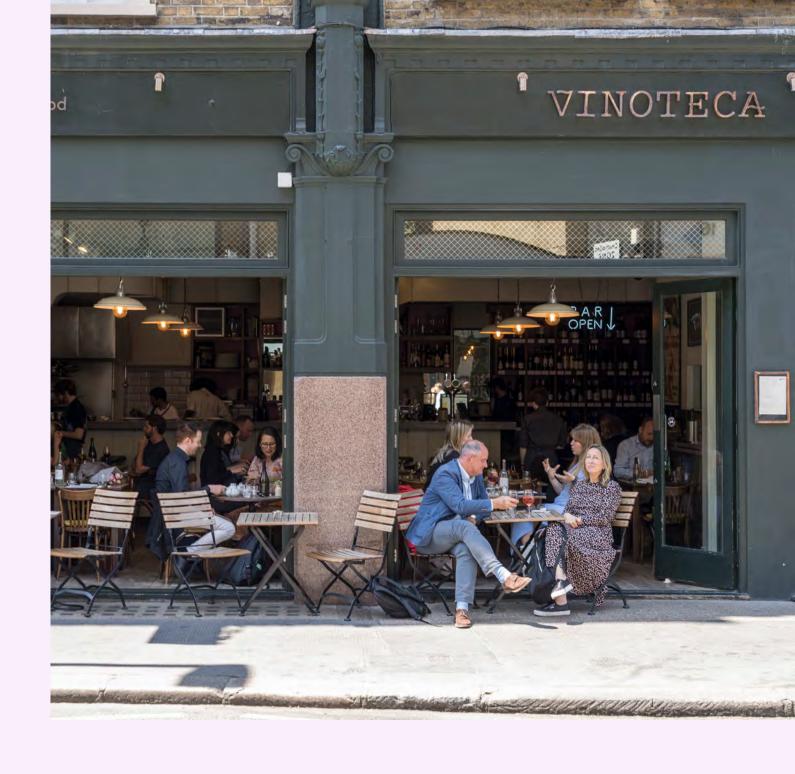

## CAFÉ CULTURE

Coffee lovers will find comfort in the plethora of independent cafés, like Attendant Coffee Roasters or Gail's. Lunch can be a proper break, with countless options from salads to street food.

## SAVOUR EVERY BITE

When hunger strikes for a satisfying midday or evening feast, seek contentment at renowned eateries like Luca, Brutto, Bouchon Racine, Sessions Arts Club or Bleeding Heart Wine Bar. The options are abundant.

#### **RESTAURANTS & BARS**

- 1. Sessions Arts Club
- 2. Bouchon Racine
- 3. Clerkenwell & Social
- 4. Ibérica
- 5. St John
- 6 Luca
- 7. Ye Olde Mitre
- 8. Bleeding Heart Bistro
- 9. The Fence
- 10. The One Tun Pub
- 11. Brutto
- 12. Ninth Ward
- 13. Wilhelmina's Lounge
- 14. Anglo
- 15. The Holy Tavern