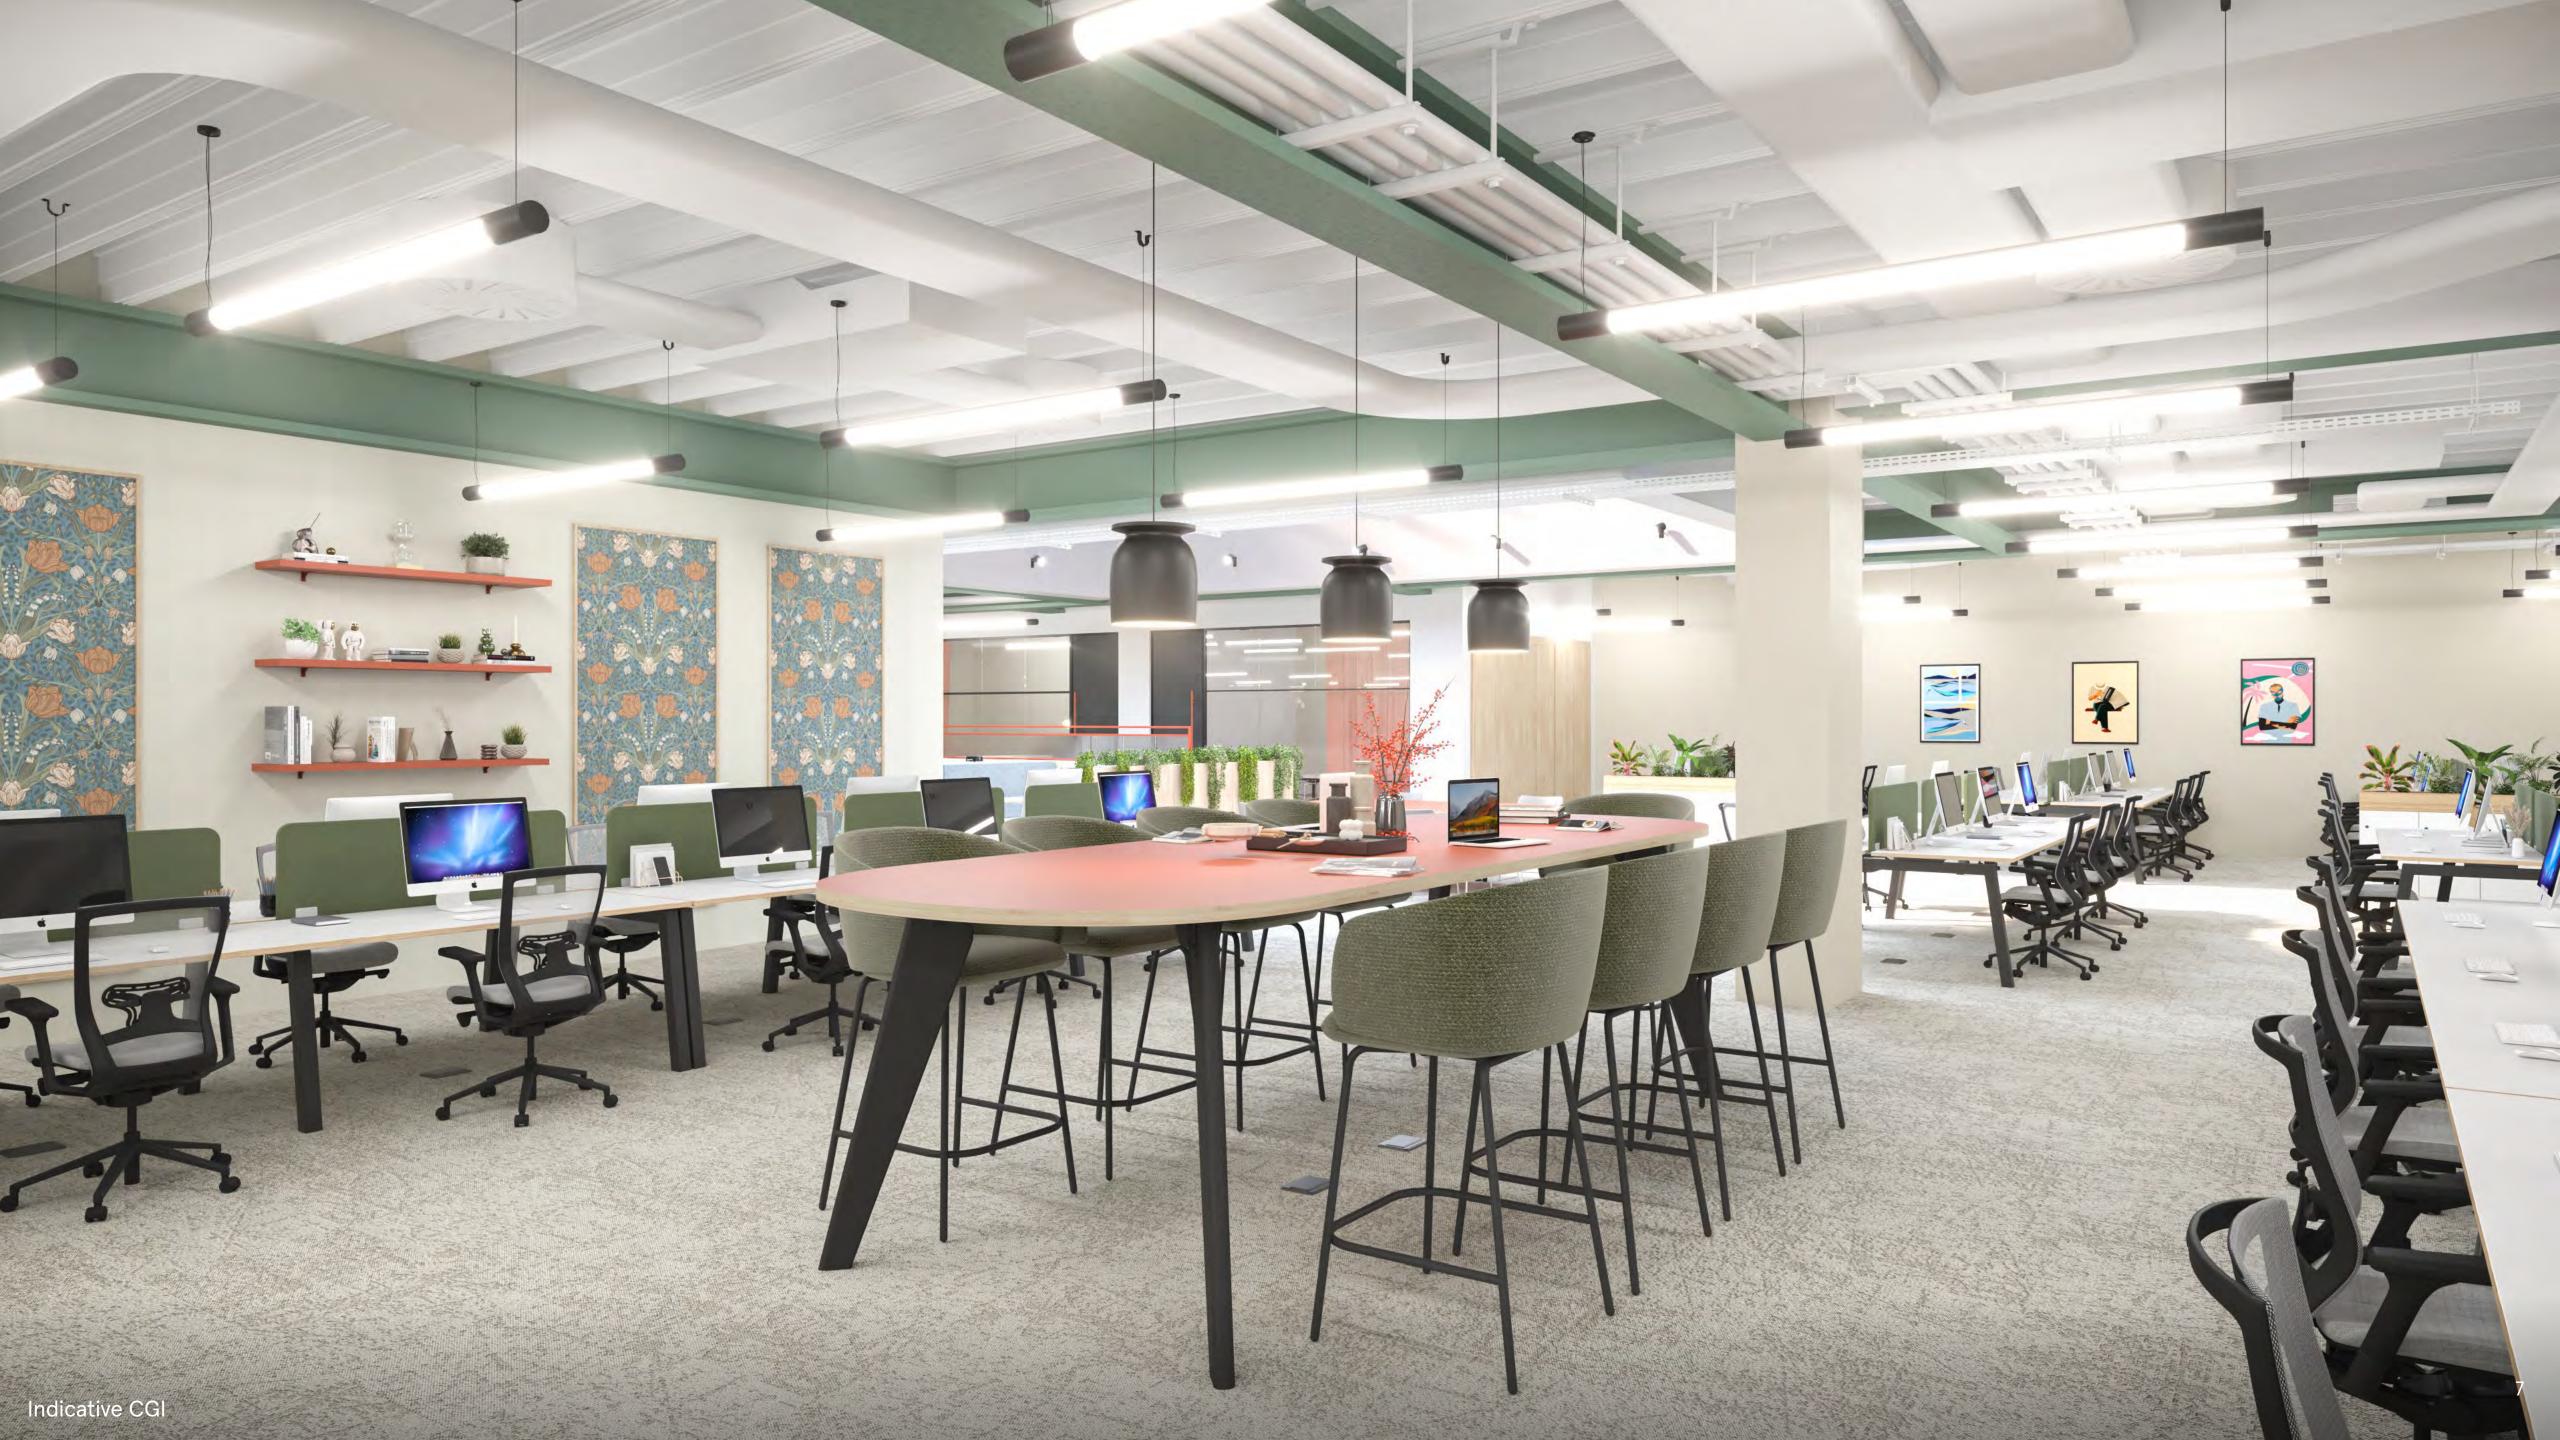

#### FITOUT OPTION

- 90 Fixed Desks
   (Ability to occupy up to 120 desks)
- 1 Board Room
- 4 Meeting Rooms
- 1 Kitchen & Break Out Area
- 5 Phone booths
- Town Hall facility for up to 30 people

#### THE PERFECT BALANCE

1:8 Occupancy ratio

REFRESH AND RESET