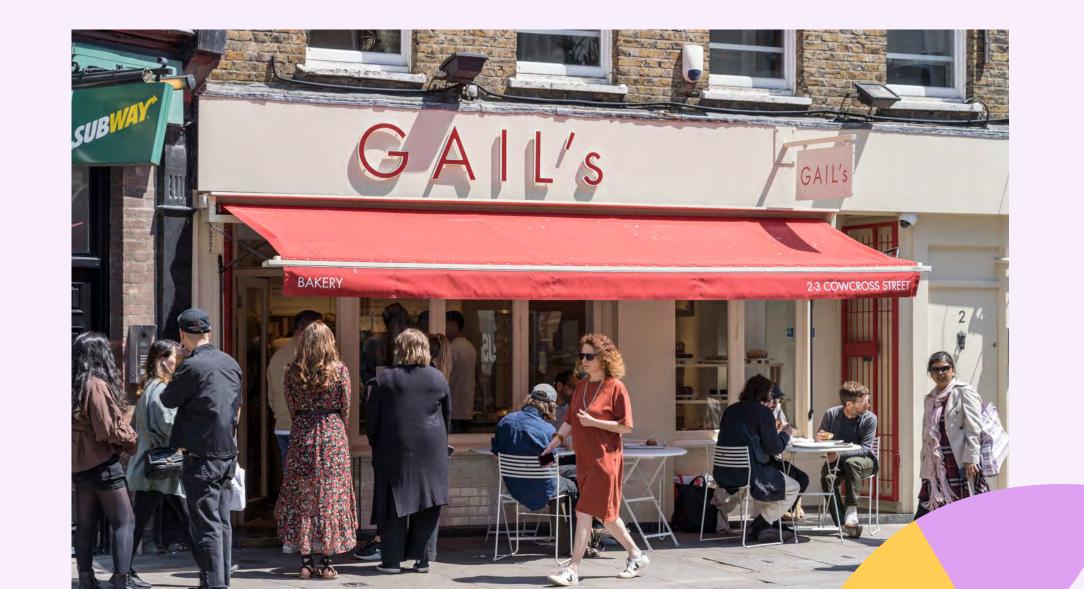

## CAFÉ CULTURE

Coffee lovers will find comfort in the plethora of independent cafés, like Attendant Coffee Roasters or Gail's. Lunch can be a proper break, with countless options from salads to street food.