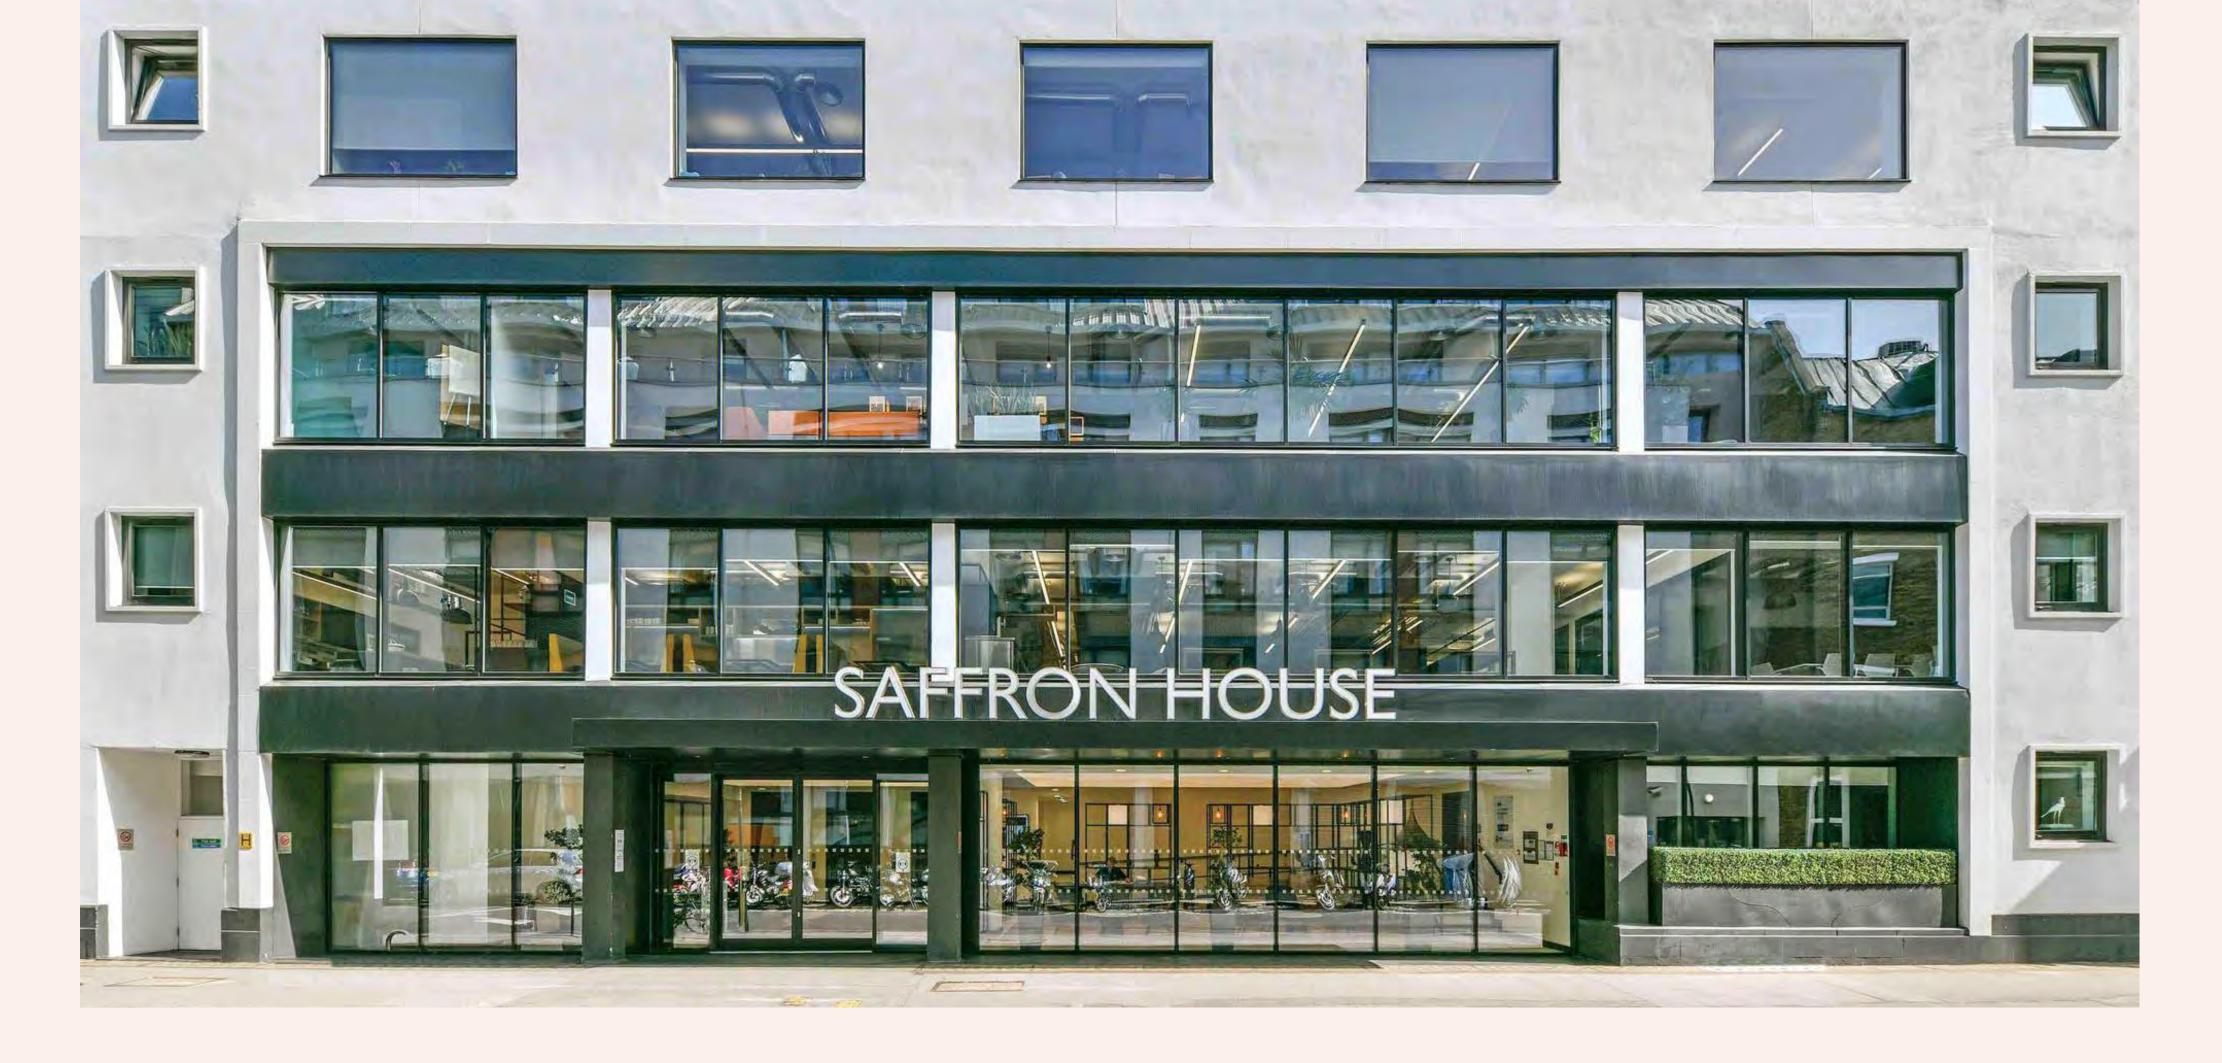

## HOME OF SAFFRON STUDIO

Saffron House on Kirby Street is a well established feature of Farringdon's office landscape.

The 72,976 sq. ft building is located only 200 metres away from Farringdon Station and benefits from 24 hour reception/security.

Welcome to the Studio, which unites the best of everything.