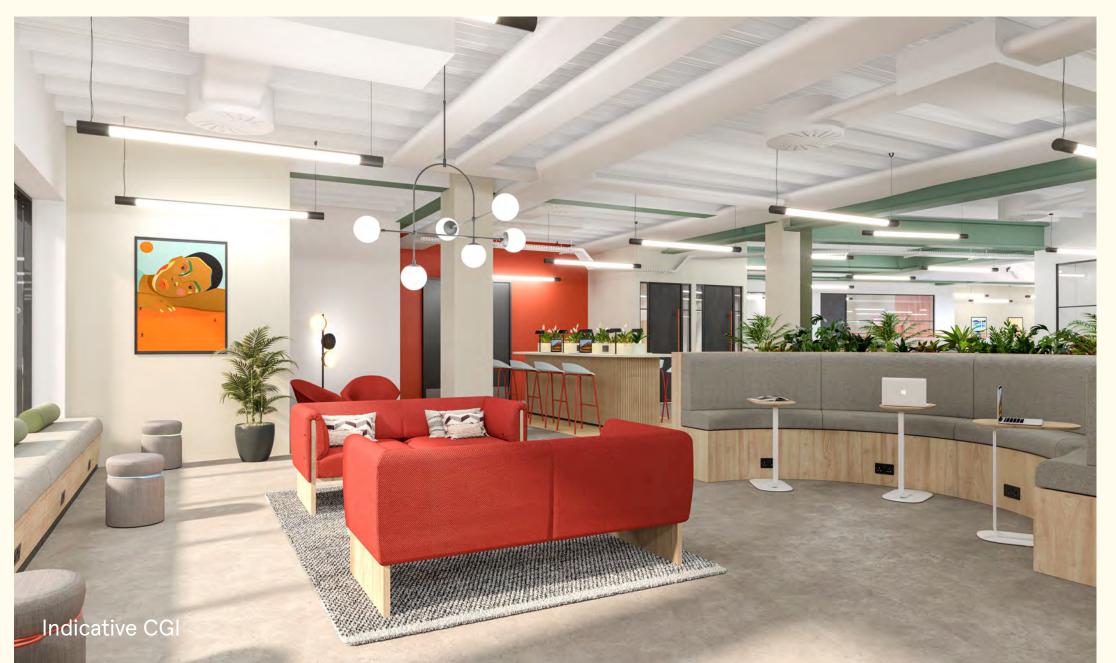

#### FITOUT OPTION

- 90 Fixed Desks
   (Ability to occupy up to 120 desks)
- 1 Board Room
- 4 Meeting Rooms
- 1 Kitchen & Break Out Area
- 5 Phone booths
- Town Hall facility for up to 30 people

### ARRIVE IN STYLE

A bespoke, high-spec palette of materials and fittings brings a warm and sophisticated quality to the space.

Brand new, best in class end-of-journey facilities are provided, including bike spaces with electric charging, dedicated scooter charging points, lockers, showers and drying facilities.