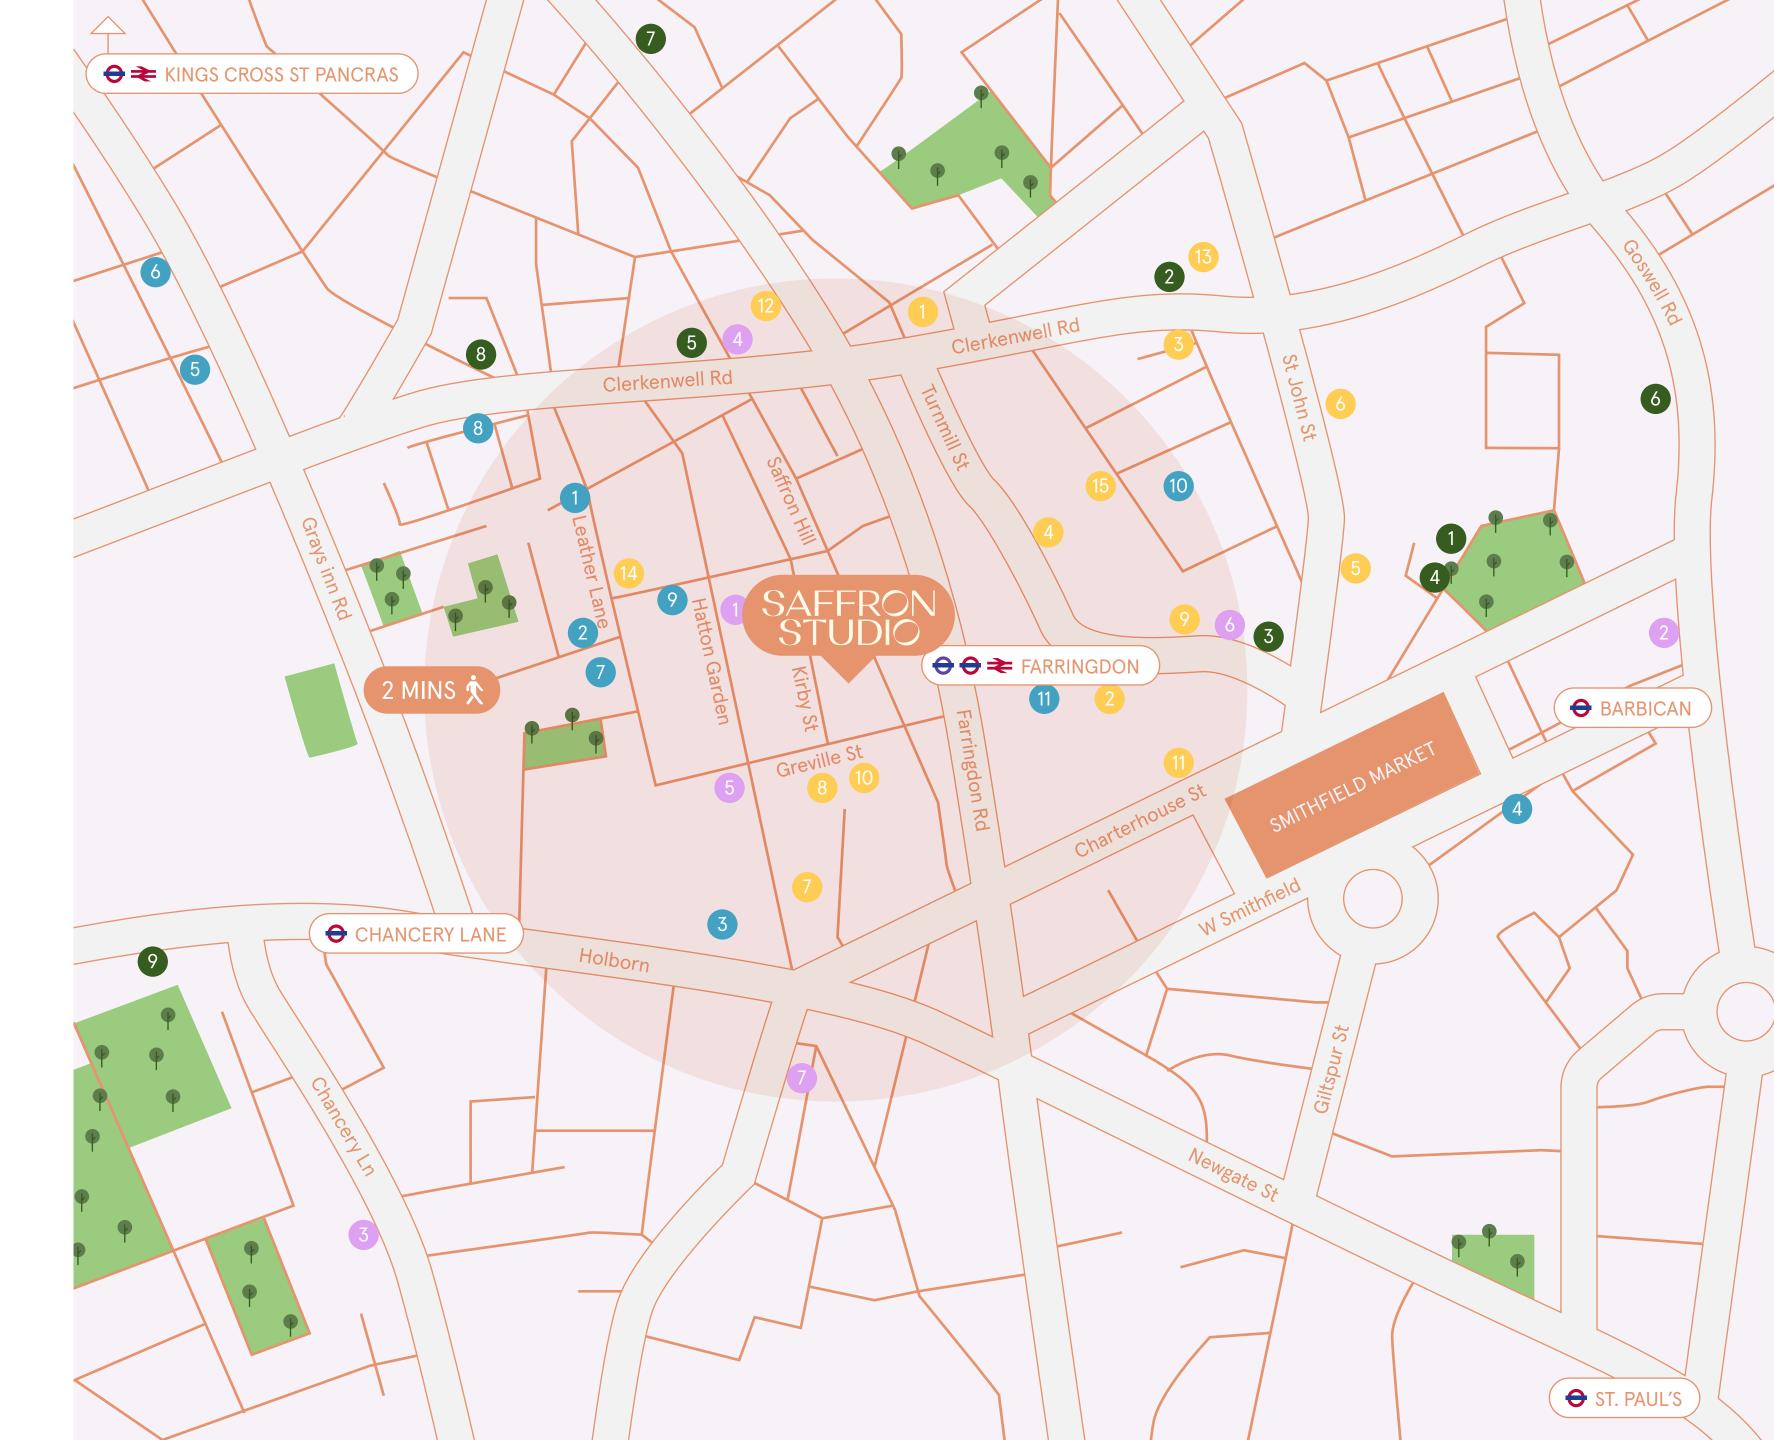

## LOCAL AMENITIES

#### **RESTAURANTS & BARS**

- 1. Sessions Arts Club
- 2. Bouchon Racine
- 3. Clerkenwell & Social
- 4. Ibérica
- 5. St John
- 6 Luca
- 7. Ye Olde Mitre
- 8. Bleeding Heart Bistro
- 9. The Fence
- 10. The One Tun Pub
- 11. Brutto
- 12. Ninth Ward
- 13. Wilhelmina's Lounge
- 14. Anglo
- 15. The Holy Tavern

#### HOTELS

- 1. Malmaison
- 2. The Zetter Townhouse
- 3. The Rookery
- 4. Fox & Anchor Hotel
- 5. The Bryson
- 6. Citadines Apart'hotel
- 7. Hub
- 8. The Clerk & Well
- 9. Rosewood London

#### COFFEE

- 1. Attendant Coffee Roasters
- 2. Prufrock Coffee
- 3. Dartbrooke Coffee
- 4. Dose
- 5. Fred Coffee
- 6. Hopper Coffee
- 7. The Archive cafè
- 8. Federation Coffee
- 9. Pret
- 10. Bench
- 11. Triple Two

#### **FITNESS**

- 1. Ten Health & Fitness
- 2. Nuffield Health
- 3. URBANFITNESS
- 4. PureGym
- 5. Gymbox
- 6. F45
- 7. The Gym group