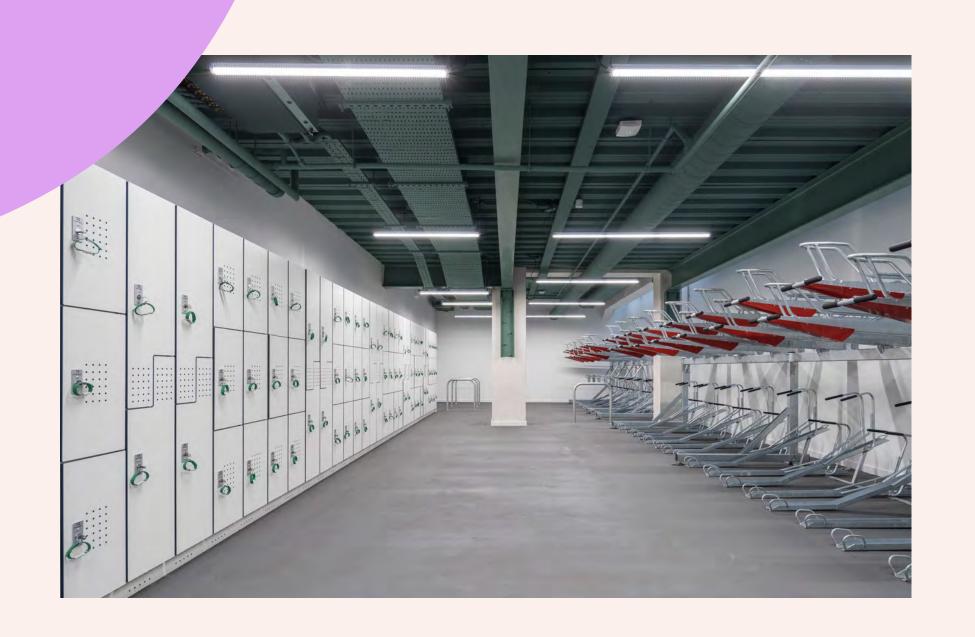

### NEW END OF JOURNEY

- 1 Dedicated Bike Lift
- 98 Bike Spaces
- 12 Brompton Spaces
- 112 Lockers
- EV Bike Charging
- Drying Room
- Bike Repair Station

BREEAM EXCELLENT

### RIDE TO THE TOP

Dedicated bike lift, with end of trip facilities exceeding BCO guidelines

### PARK AND RIDE

98 bicycle & 12 Brompton spaces

### GIRAFFE **COMPLIANT**

A generous 3 metre minimum floor to soffit height across the floor.

112 Lockers & 8 showers

**KEEPING IT FRESH** 

Drying room

**EXCLUSIVE AND INDEPENDENT** 

Self-contained entrance

### ARRIVE IN STYLE

A bespoke, high-spec palette of materials and fittings brings a warm and sophisticated quality to the space.

Brand new, best in class end-of-journey facilities are provided, including bike spaces with electric charging, dedicated scooter charging points, lockers, showers and drying facilities.