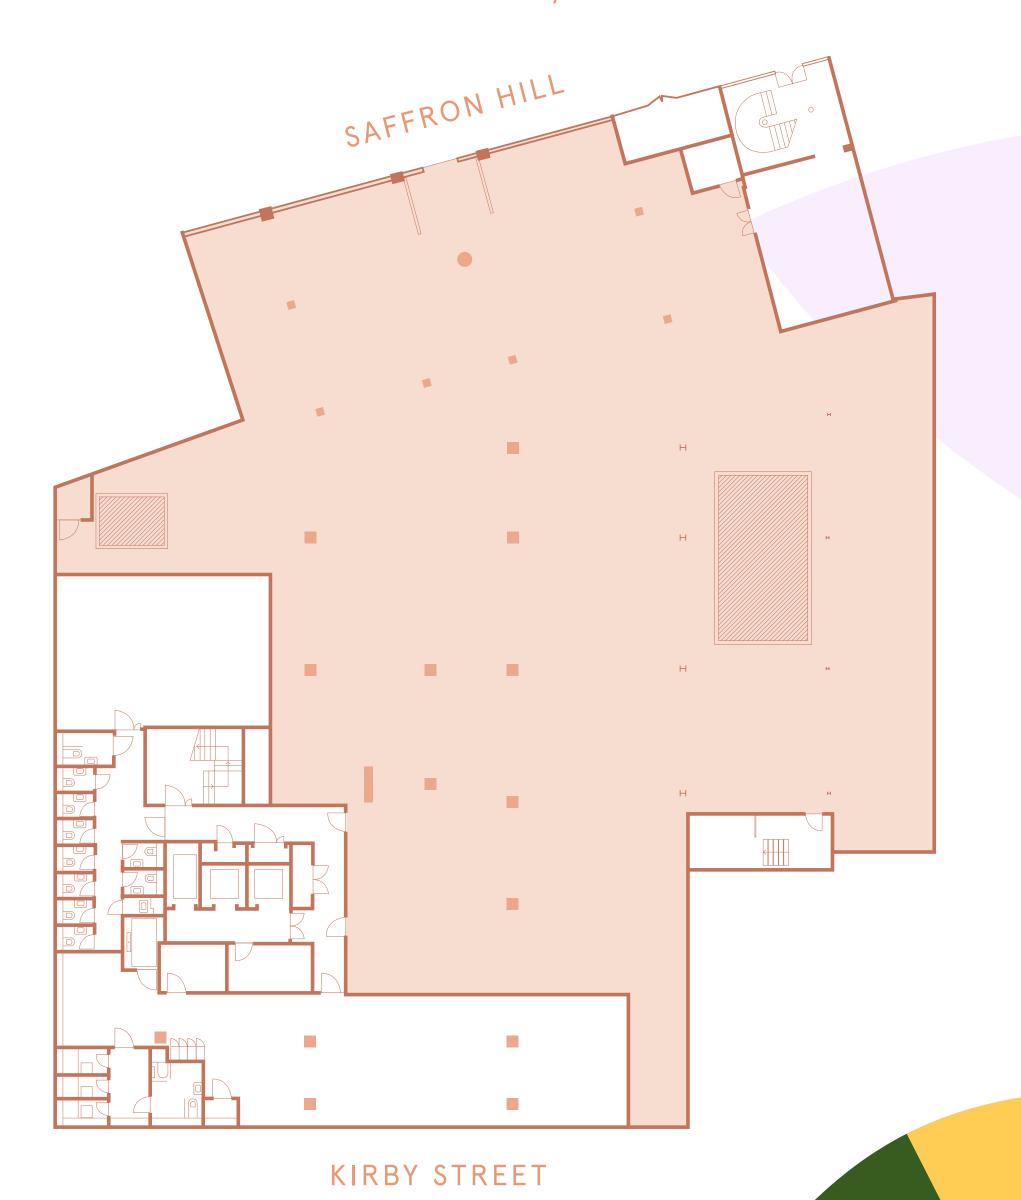

Front Door 12,263 sq ft of self-contained workspace



STEP INTO YOUR VIBRANT STUDIO, WHERE SUSTAINABILITY AND CREATIVITY THRIVE.



# THE STUDIO

A PROMINENT FULLY SELF-CONTAINED STUDIO OF 12,263 SO FT, WITH EXCEPTIONAL GREEN CREDENTIALS.

THE MOST UNIQUE HO OFFERING IN FARRINGDON.













## WHERE STYLE MEETS FUNCTION

Comprehensively remodelled and meticulously designed to meet the demands of modern businesses. This open plan, innovatively designed office floor takes full advantage of natural light with its strategically placed lightwells offering a highly flexible working environment.

The bright, voluminous space features raw and polished concrete finishes and exposed architectural steel details for an inspiring creative aesthetic.



# THE SPACE

## 12,263 SQ. FT / 1,139 SQ. M



#### FITOUT OPTION

- 90 Fixed Desks
   (Ability to occupy up to 120 desks)
- 1 Board Room
- 4 Meeting Rooms
- 1 Kitchen & Break Out Area
- 5 Phone booths
- Town Hall facility for up to 30 people

### NEW END OF JOURNEY

- 1 Dedicated Bike Lift
- 98 Bike Spaces
- 12 Brompton Spaces
- 112 Lockers
- EV Bike Charging
- Drying Room
- Bike Repair Station







BREEAM EXCELLENT





### ILLUMINATING WELLNESS

Circadian lighting to regulate the body clock and promote well-being.



## FROM THURROCK WITH LOVE

Phenolic ductwork from Thurrock, not Tianjin

## GREEN BY DESIGN

This intelligent and stylish refurbishment, with a targeted 'Outstanding' BREEAM score, will exceed upcoming business sustainability standards.



### LONDON'S GREEN GEM

The most sustainable single floor refurbishment in L