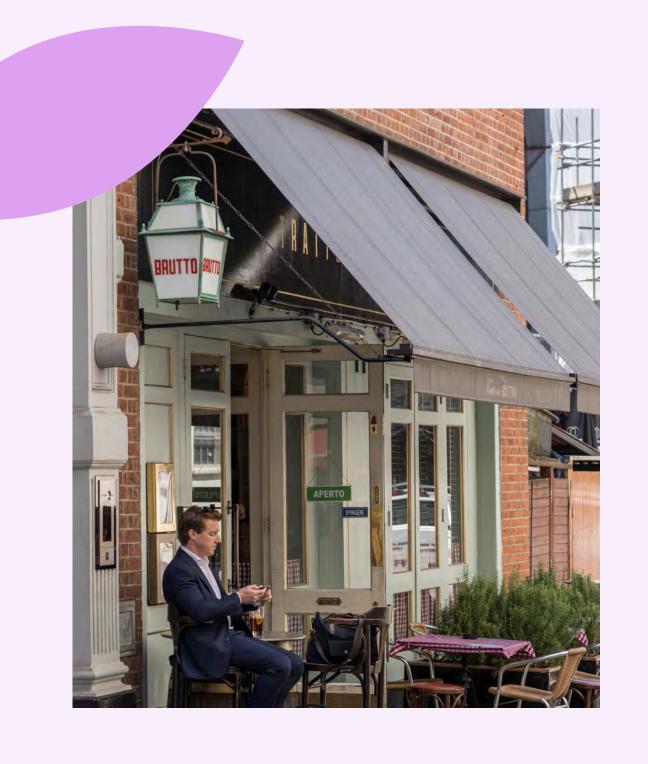

## SAVOUR EVERY BITE

When hunger strikes for a satisfying midday or evening feast, seek contentment at renowned eateries like Luca, Brutto, Bouchon Racine, Sessions Arts Club or Bleeding Heart Wine Bar. The options are abundant.

#### **RESTAURANTS & BARS**

- 1. Sessions Arts Club
- 2. Bouchon Racine
- 3. Clerkenwell & Social
- 4. Ibérica
- 5. St John
- 6 Luca
- 7. Ye Olde Mitre
- 8. Bleeding Heart Bistro
- 9. The Fence
- 10. The One Tun Pub
- 11. Brutto
- 12. Ninth Ward
- 13. Wilhelmina's Lounge
- 14. Anglo
- 15. The Holy Tavern