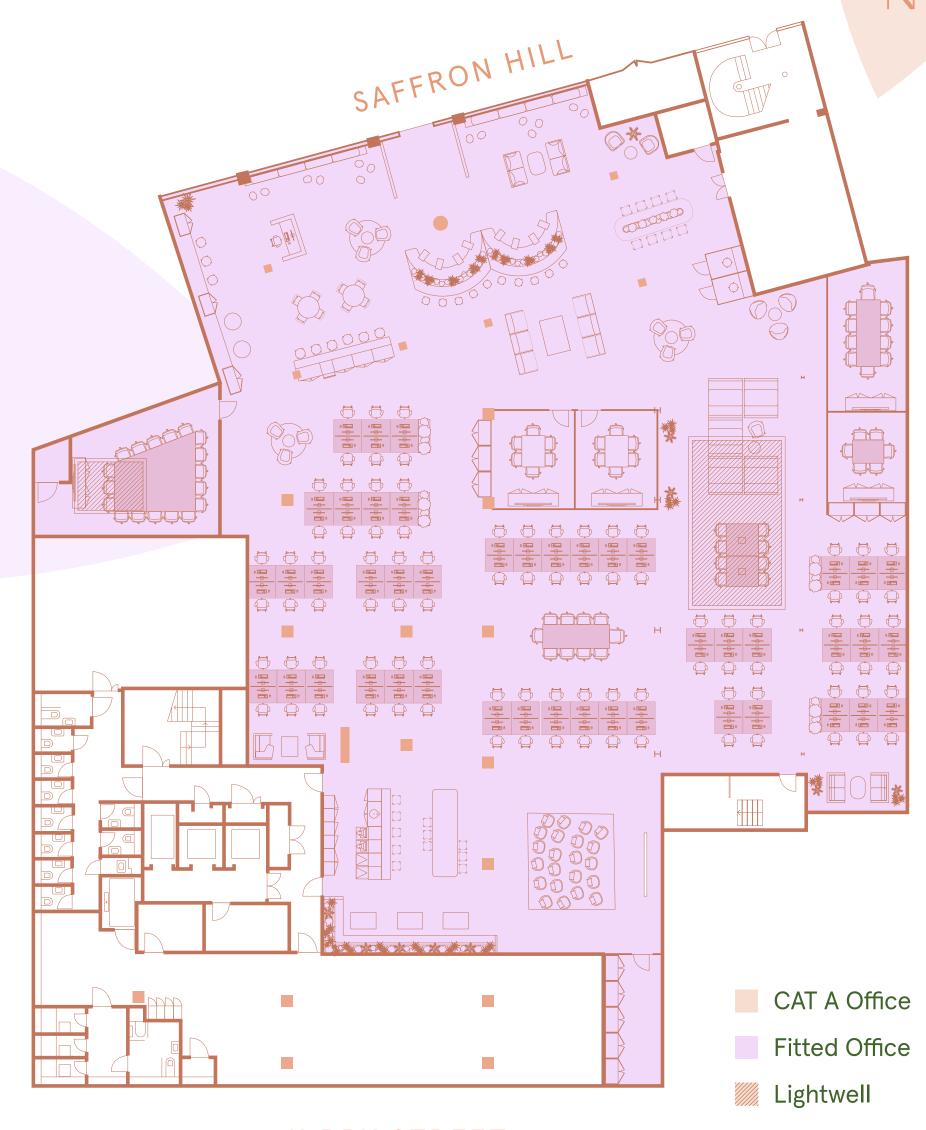

## WHERE STYLE MEETS FUNCTION

Comprehensively remodelled and meticulously designed to meet the demands of modern businesses. This open plan, innovatively designed office floor takes full advantage of natural light with its strategically placed lightwells offering a highly flexible working environment.

The bright, voluminous space features raw and polished concrete finishes and exposed architectural steel details for an inspiring creative aesthetic.

## 12,263 SQ. FT / 1,139 SQ. M

#### FITOUT OPTION

- 90 Fixed Desks
   (Ability to occupy up to 120 desks)
- 1 Board Room
- 4 Meeting Rooms
- 1 Kitchen & Break Out Area
- 5 Phone booths
- Town Hall facility for up to 30 people