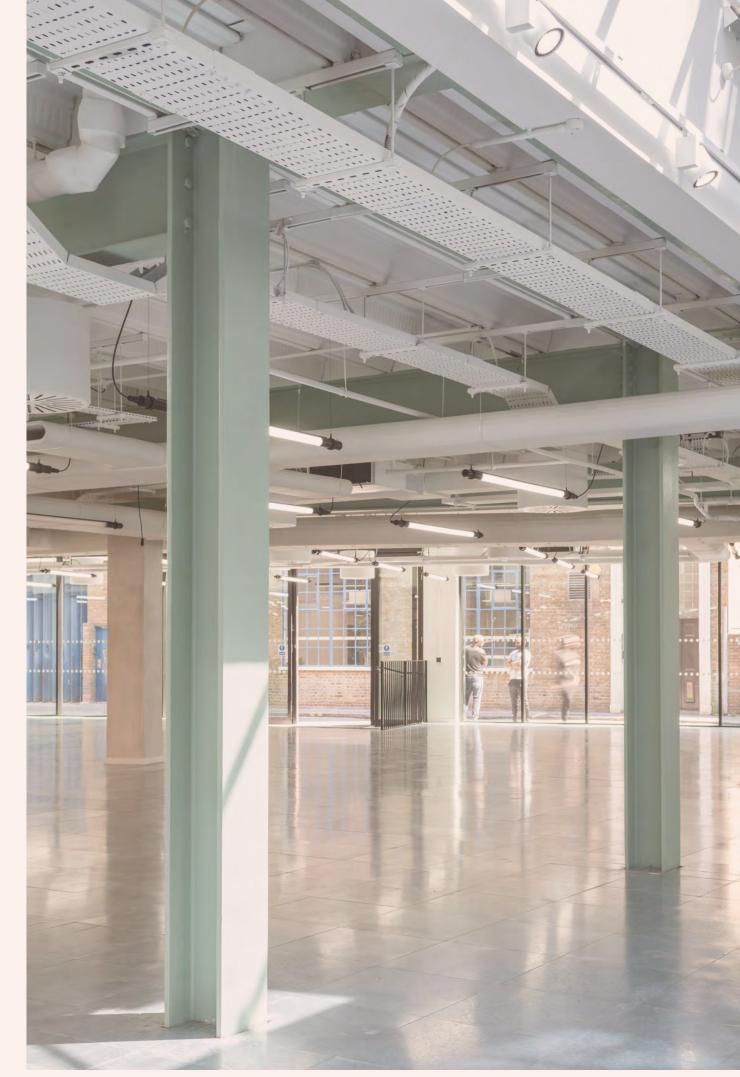

### A FRESH FACE

New large format glazing along the full length of the facade.

### GIRAFFE **COMPLIANT**

A generous 3 metre minimum floor to soffit height across the floor.

112 Lockers & 8 showers

**KEEPING IT FRESH** 

Drying room

**EXCLUSIVE AND INDEPENDENT** 

Self-contained entrance

### EMBRACE THE LIGHT

Feature lightwells and Circadian lighting for daytime light intensity