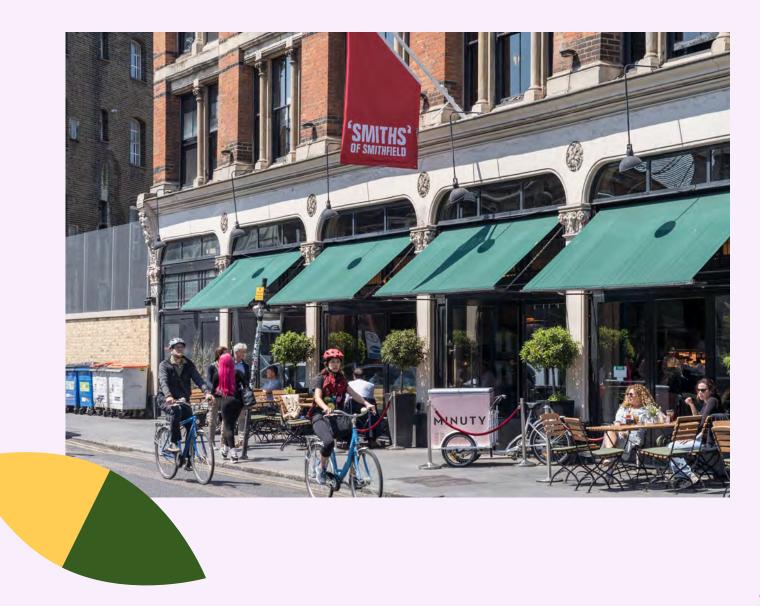

## SAVOUR EVERY BITE

When hunger strikes for a satisfying midday or evening feast, seek contentment at renowned eateries like Luca, Brutto, Bouchon Racine, Sessions Arts Club or Bleeding Heart Wine Bar. The options are abundant.

#### **RESTAURANTS & BARS**

- 1. Sessions Arts Club
- 2. Bouchon Racine
- 3. Clerkenwell & Social
- 4. Ibérica
- 5. St John
- 6 Luca
- 7. Ye Olde Mitre
- 8. Bleeding Heart Bistro
- 9. The Fence
- 10. The One Tun Pub
- 11. Brutto
- 12. Ninth Ward
- 13. Wilhelmina's Lounge
- 14. Anglo
- 15. The Holy Tavern