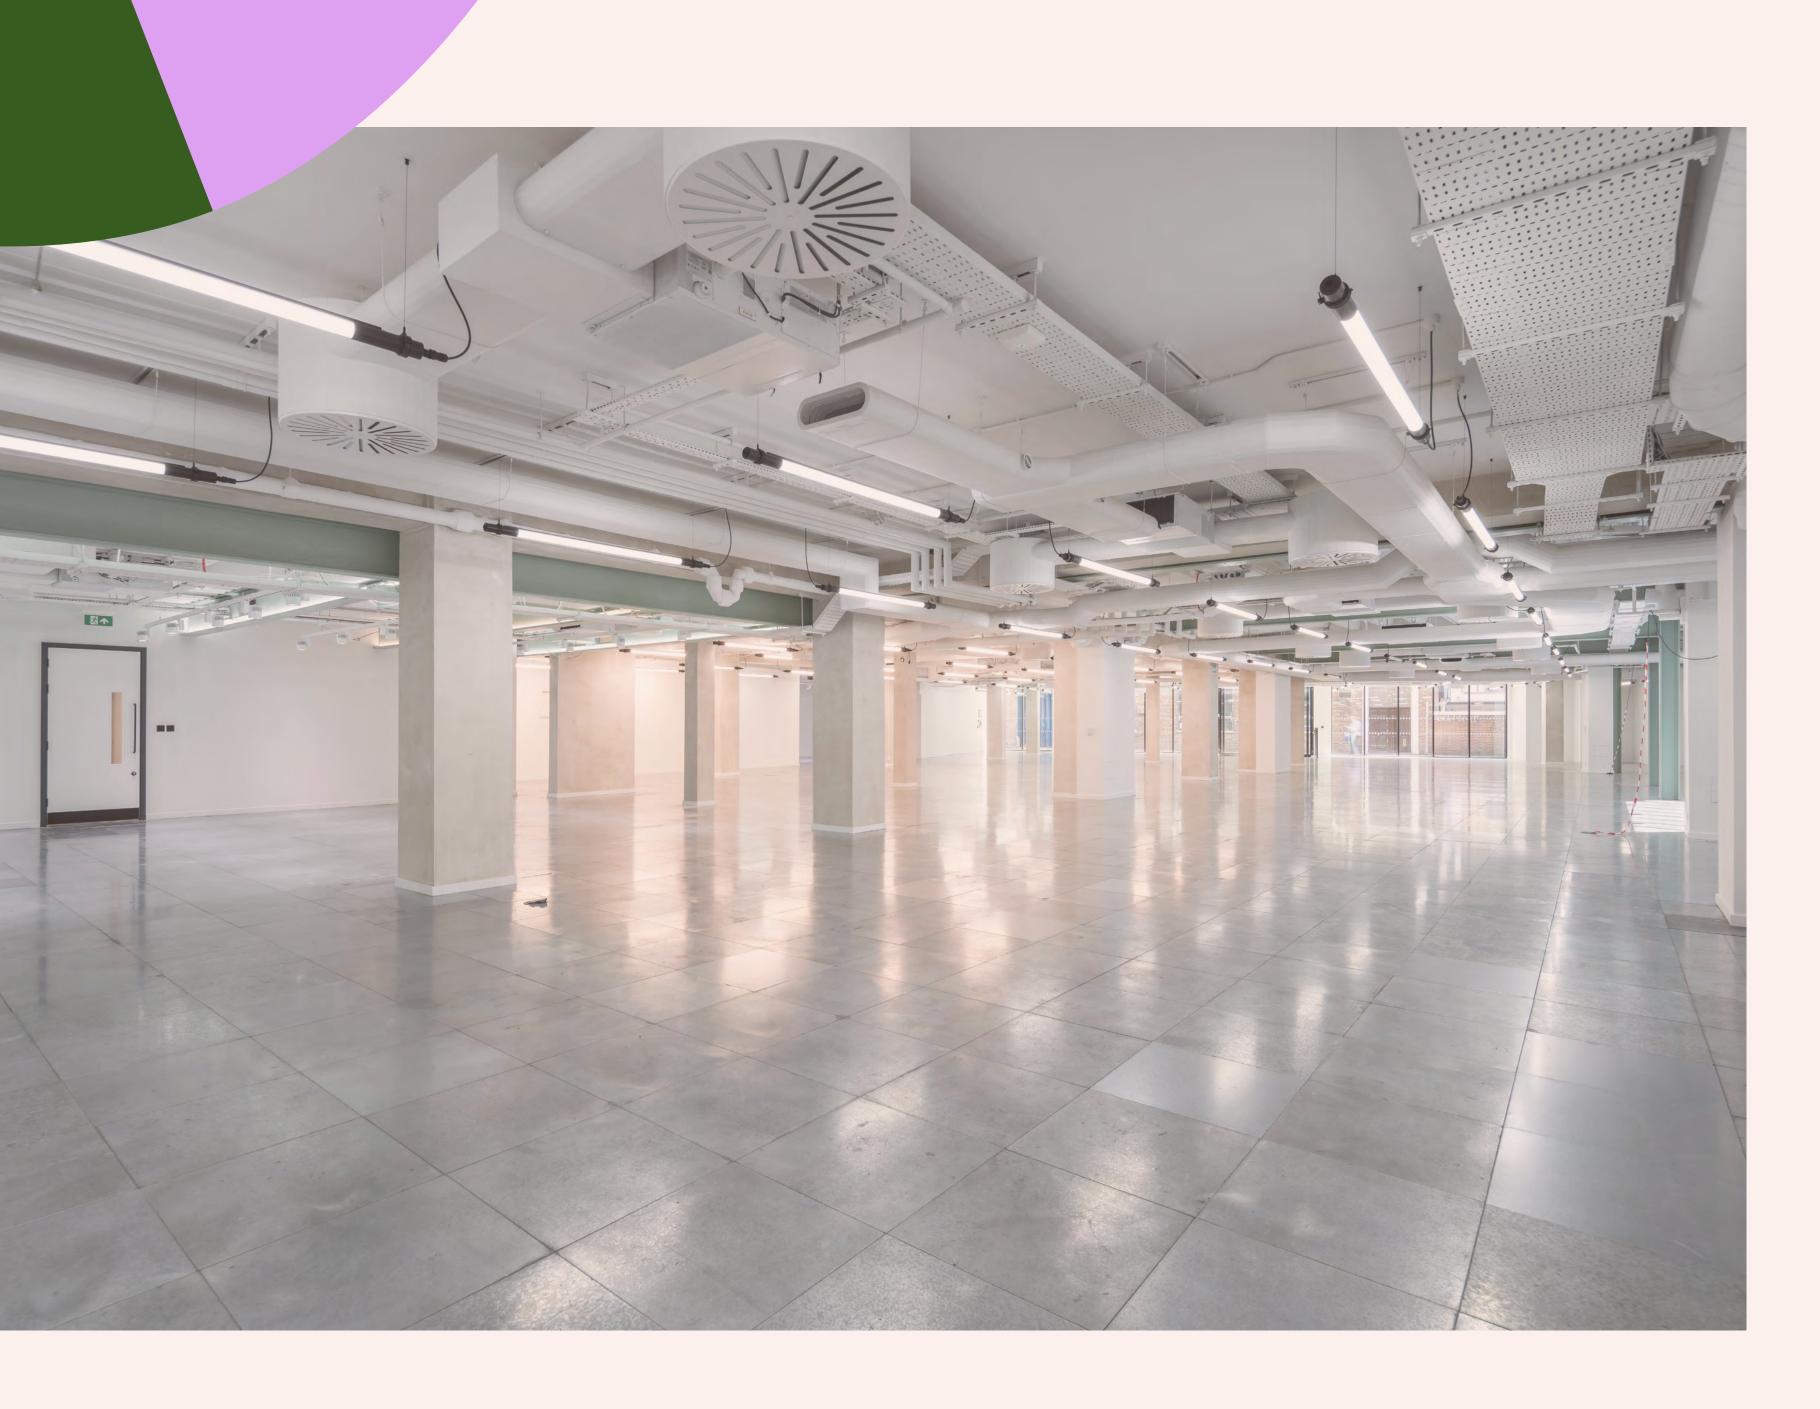

## WHERE STYLE MEETS FUNCTION

Comprehensively remodelled and meticulously designed to meet the demands of modern businesses. This open plan, innovatively designed office floor takes full advantage of natural light with its strategically placed lightwells offering a highly flexible working environment.

The bright, voluminous space features raw and polished concrete finishes and exposed architectural steel details for an inspiring creative aesthetic.

# THE SPACE

## 12,263 SQ. FT / 1,139 SQ. M