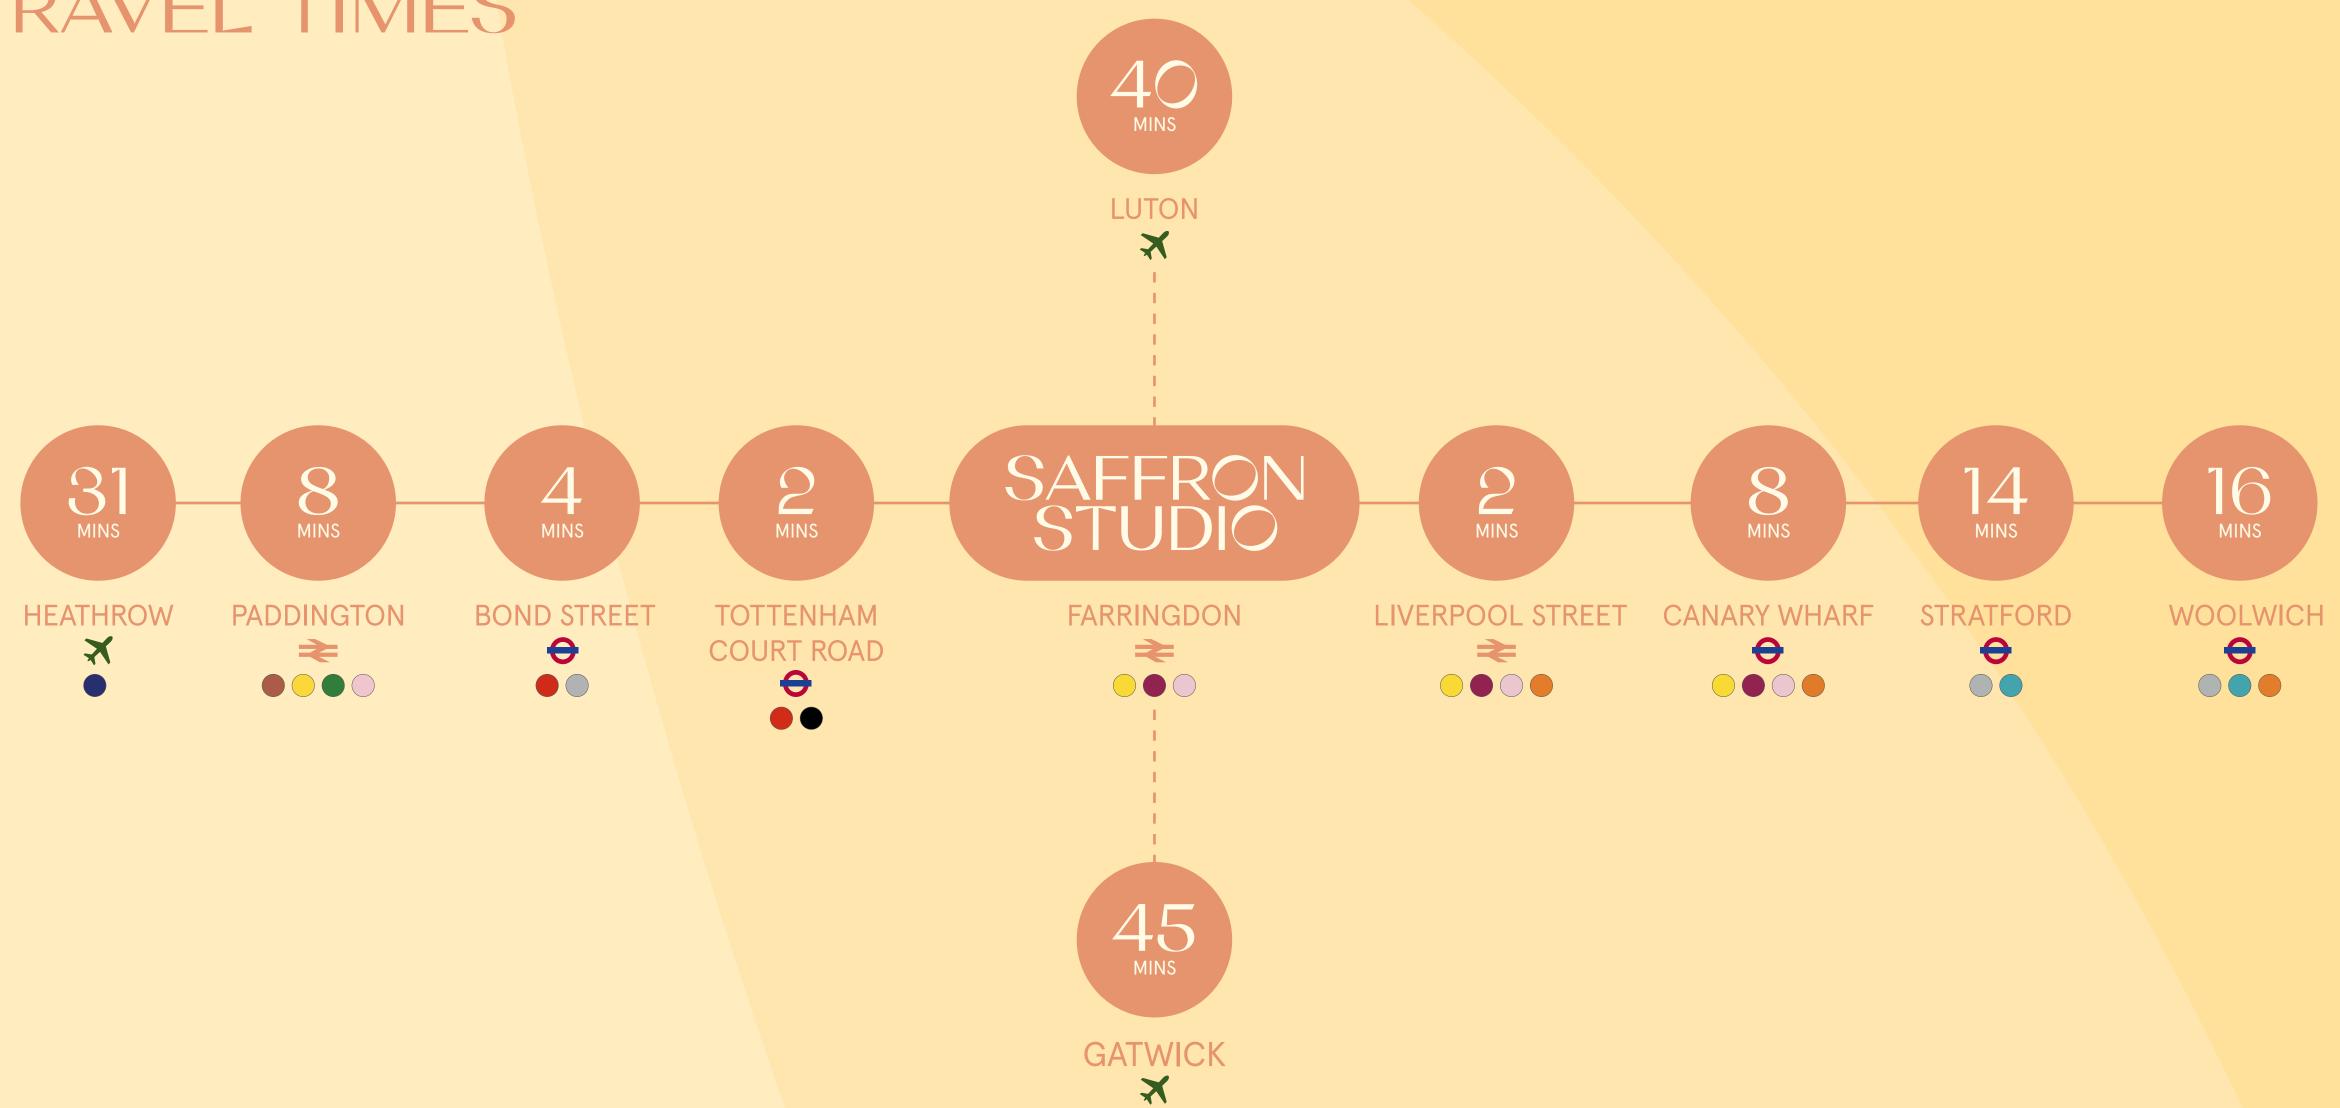

## ELIZABETH LINE TRAVEL TIMES

## WALKING TIMES FROM THE STUDIO

The arrival of the new Elizabeth Line has made Saffron Studio one of the best locations in Farringdon for getting around central London and beyond.

Underground travel options include the Circle, Metropolitan, Hammersmith & City lines from Farringdon station, as well as Thameslink on the mainline, all just one minute away. If you require the Central Line then Chancery Lane has you covered within a 5 minute walk.