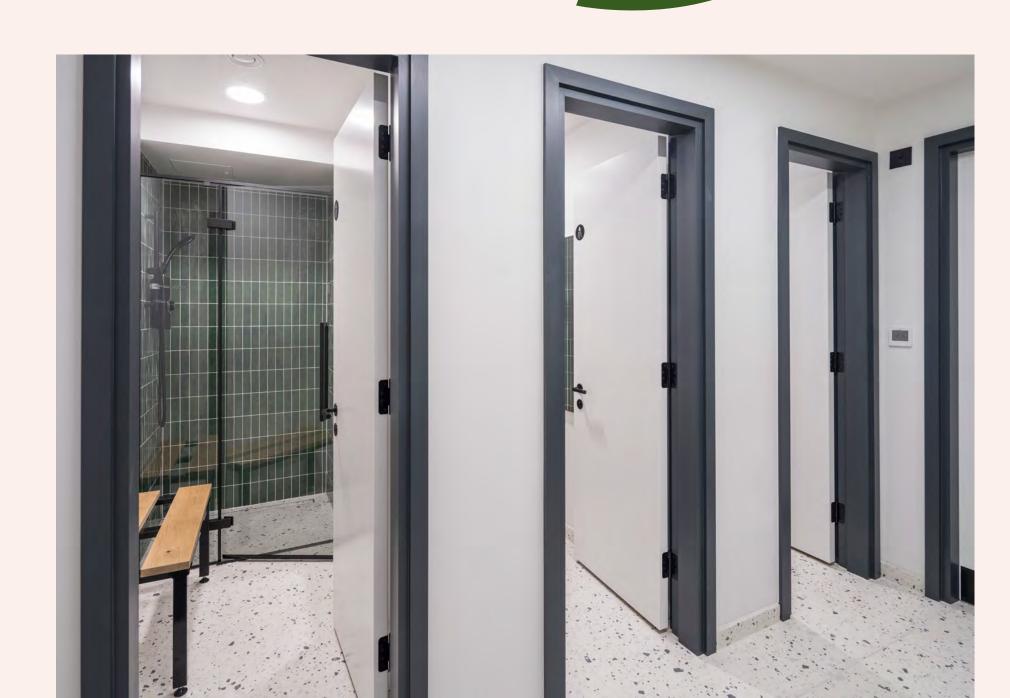

### GIRAFFE **COMPLIANT**

A generous 3 metre minimum floor to soffit height across the floor.

112 Lockers & 8 showers

**KEEPING IT FRESH** 

Drying room

**EXCLUSIVE AND INDEPENDENT** 

Self-contained entrance

### ARRIVE IN STYLE

A bespoke, high-spec palette of materials and fittings brings a warm and sophisticated quality to the space.

Brand new, best in class end-of-journey facilities are provided, including bike spaces with electric charging, dedicated scooter charging points, lockers, showers and drying facilities.