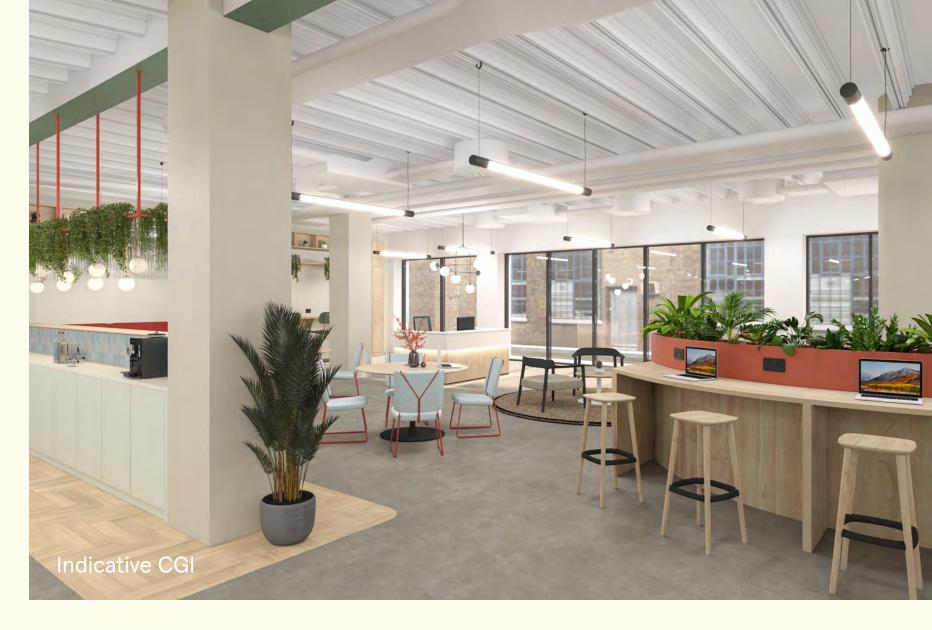

#### FITOUT OPTION

- 90 Fixed Desks
   (Ability to occupy up to 120 desks)
- 1 Board Room
- 4 Meeting Rooms
- 1 Kitchen & Break Out Area
- 5 Phone booths
- Town Hall facility for up to 30 people

### ARRIVE IN STYLE

A bespoke, high-spec palette of materials and fittings brings a warm and sophisticated quality to the space.

Brand new, best in class end-of-journey facilities are provided, including bike spaces with electric charging, dedicated scooter charging points, lockers, showers and drying facilities.