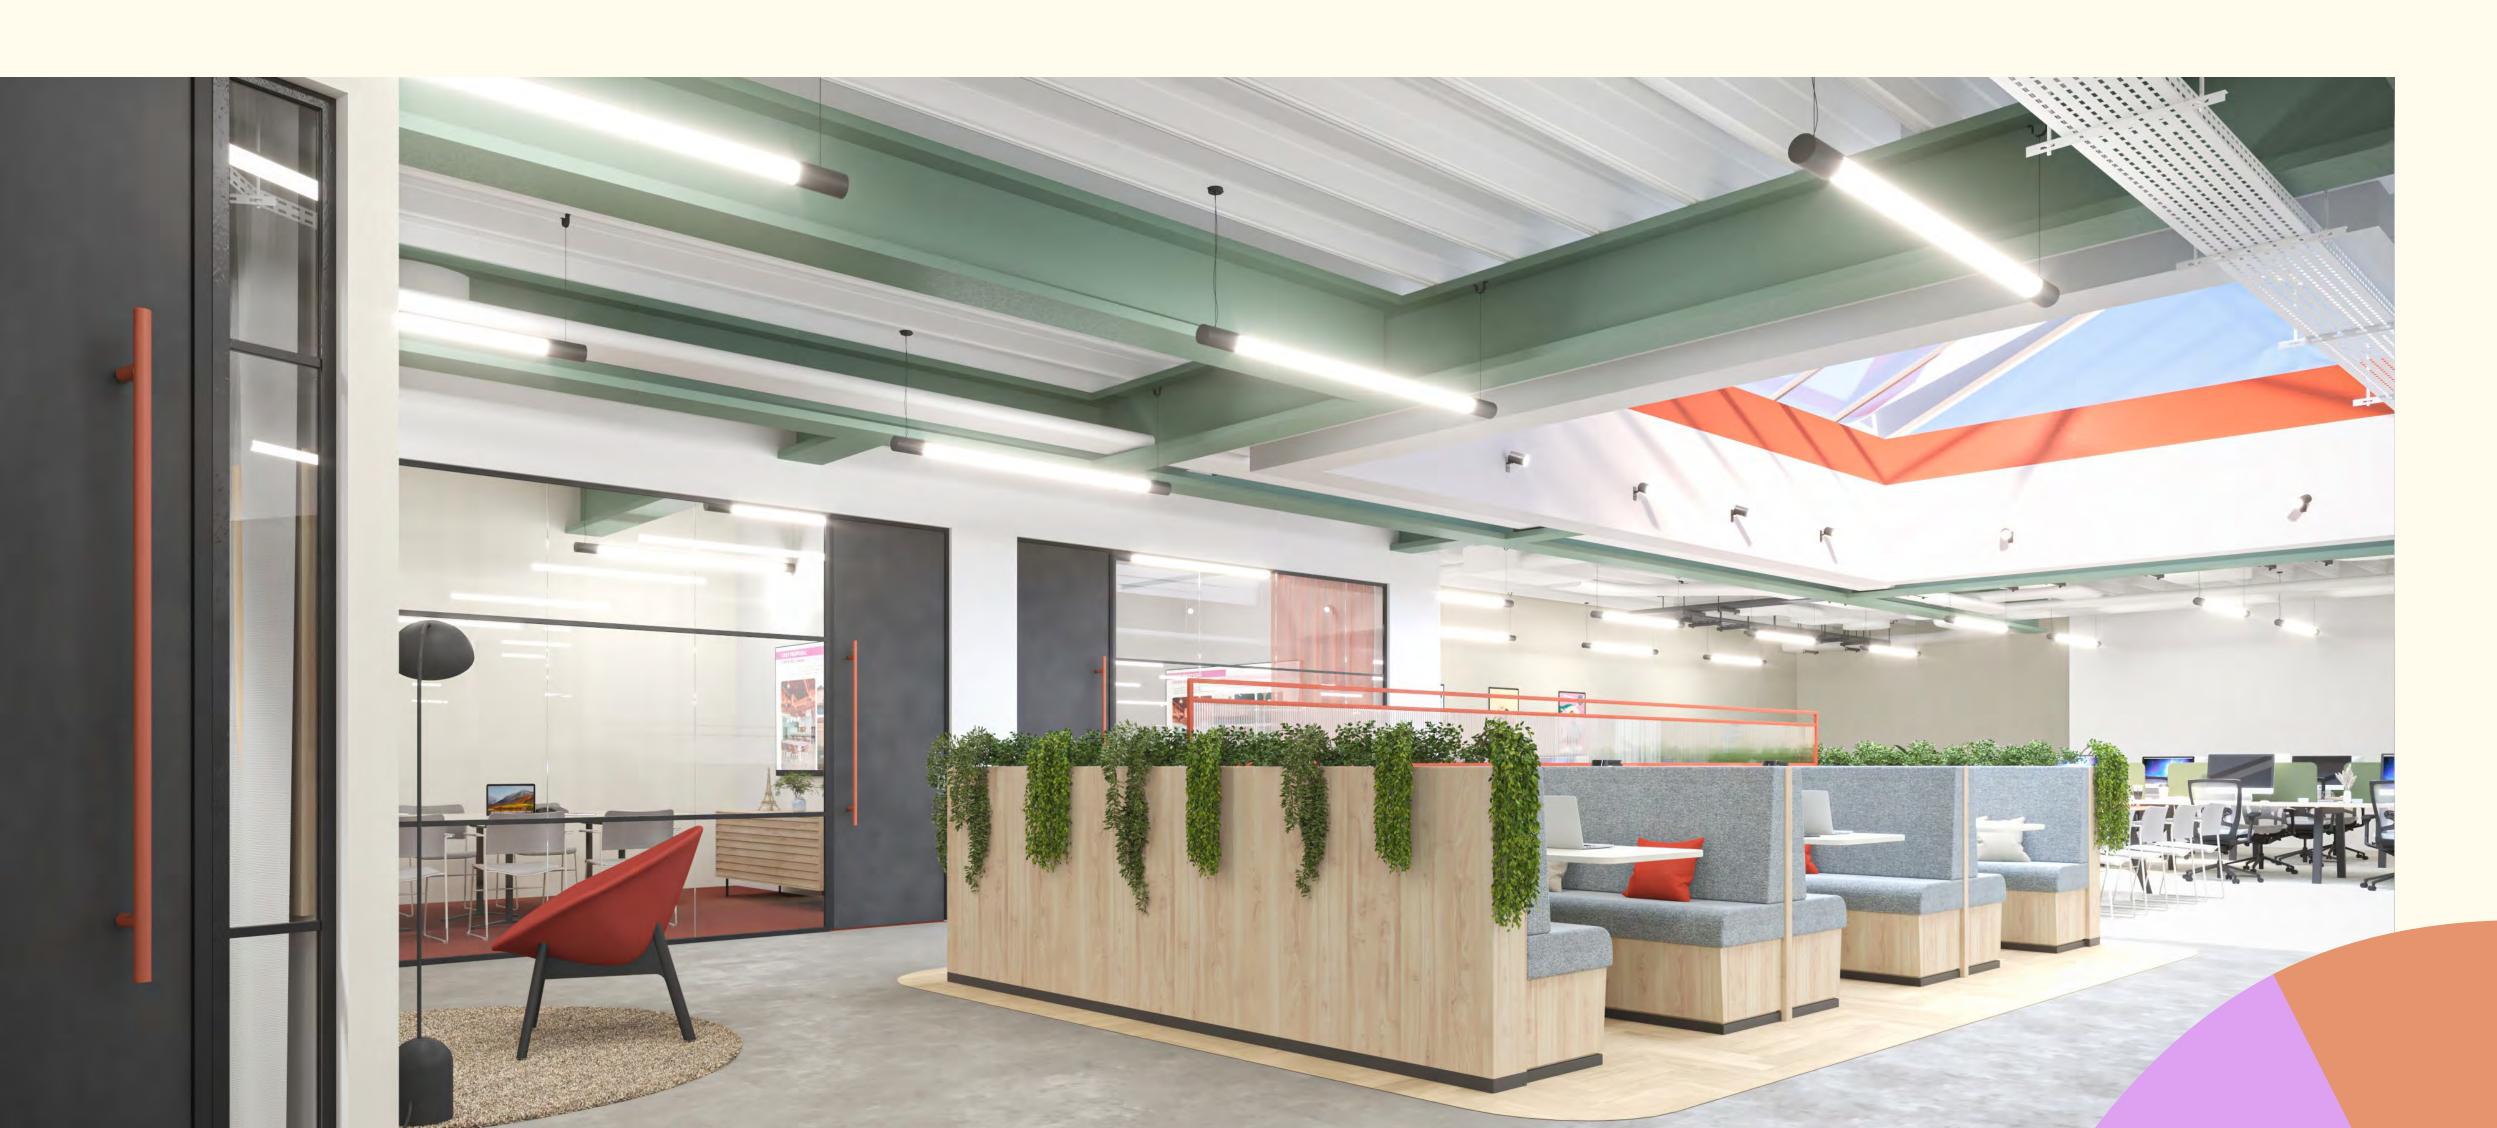

## WHERE STYLE MEETS FUNCTION

Comprehensively remodelled and meticulously designed to meet the demands of modern businesses. This open plan, innovatively designed office floor takes full advantage of natural light with its strategically placed lightwells offering a highly flexible working environment.

The bright, voluminous space features raw and polished concrete finishes and exposed architectural steel details for an inspiring creative aesthetic.

#### FITOUT OPTION

- 90 Fixed Desks
   (Ability to occupy up to 120 desks)
- 1 Board Room
- 4 Meeting Rooms
- 1 Kitchen & Break Out Area
- 5 Phone booths
- Town Hall facility for up to 30 people