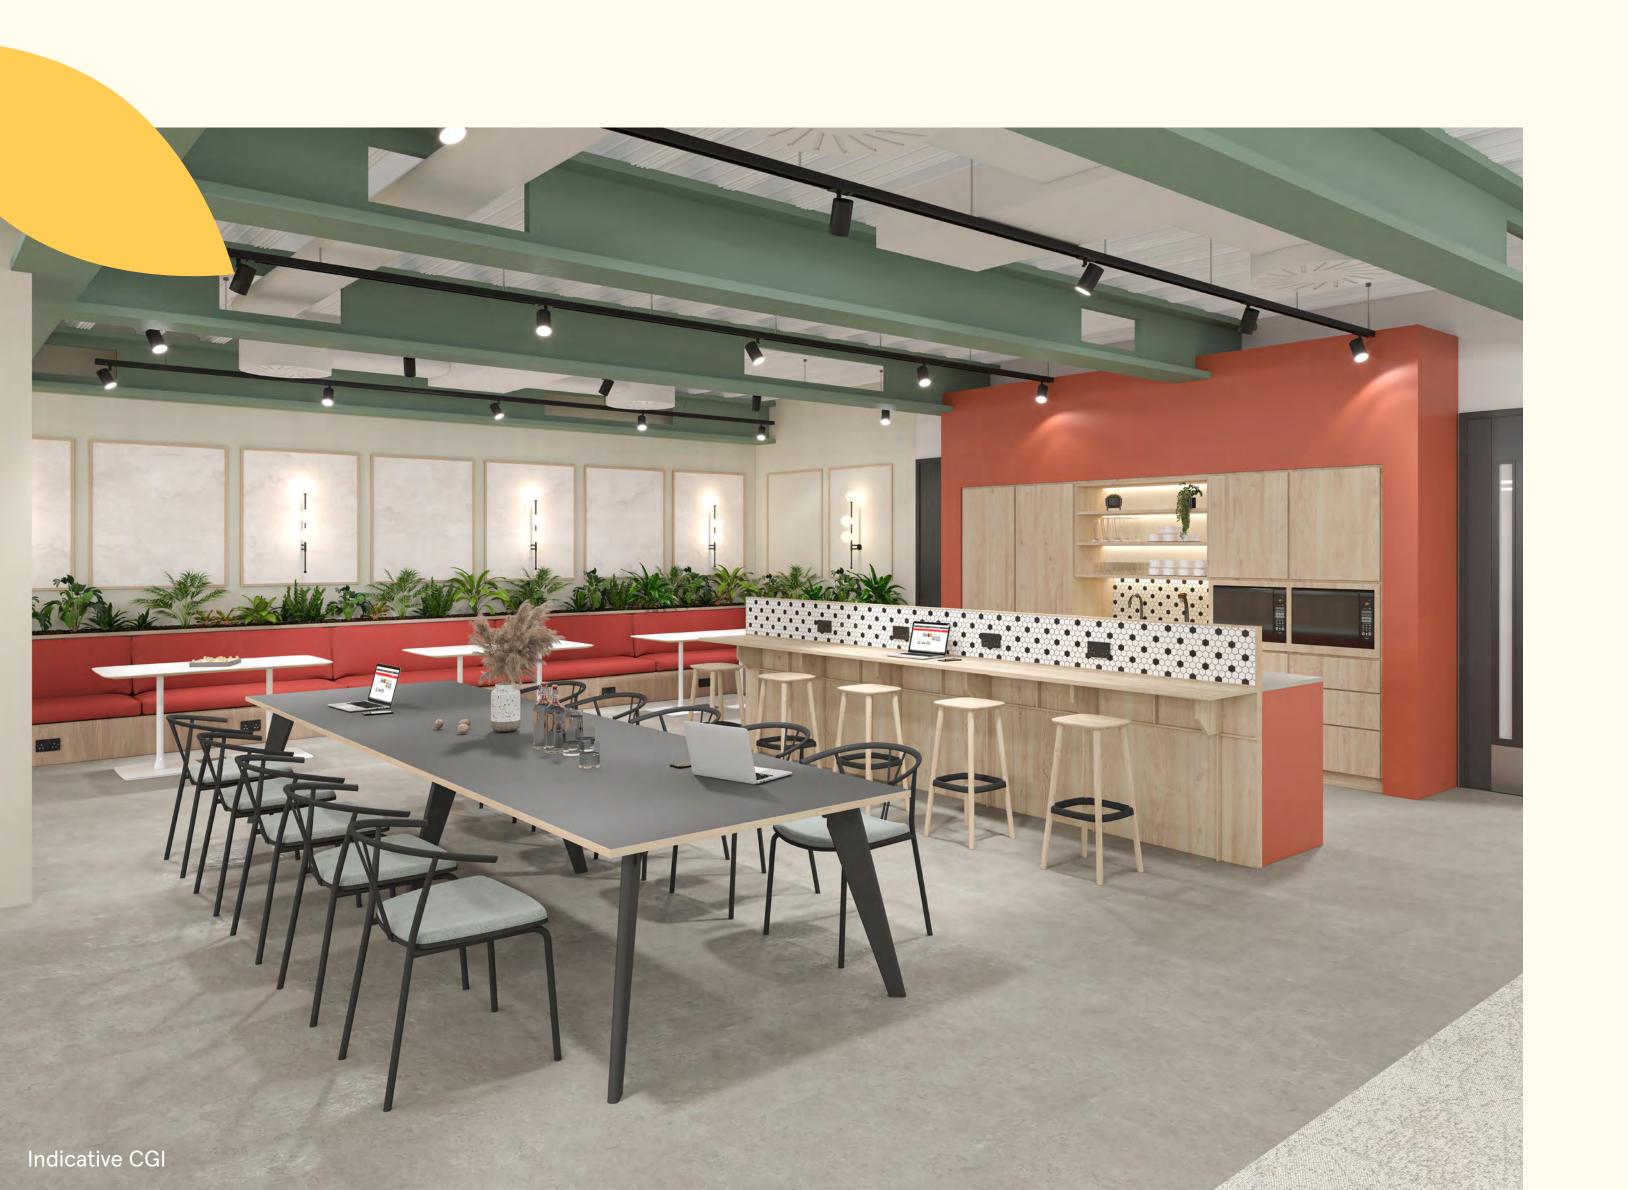

#### FITOUT OPTION

- 90 Fixed Desks
   (Ability to occupy up to 120 desks)
- 1 Board Room
- 4 Meeting Rooms
- 1 Kitchen & Break Out Area
- 5 Phone booths
- Town Hall facility for up to 30 people

### ARRIVE IN STYLE

A bespoke, high-spec palette of materials and fittings brings a warm and sophisticated quality to the space.

Brand new, best in class end-of-journey facilities are provided, including bike spaces with electric charging, dedicated scooter charging points, lockers, showers and drying facilities.