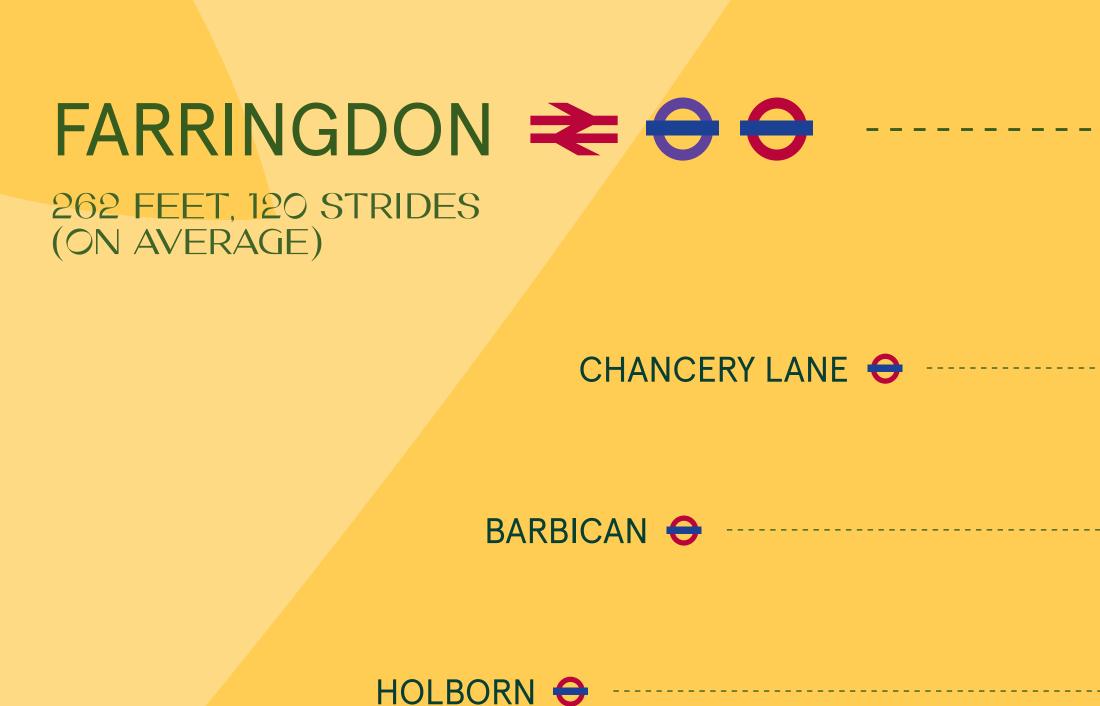

## WALKING TIMES FROM THE STUDIO

The arrival of the new Elizabeth Line has made Saffron Studio one of the best locations in Farringdon for getting around central London and beyond.

Underground travel options include the Circle, Metropolitan, Hammersmith & City lines from Farringdon station, as well as Thameslink on the mainline, all just one minute away. If you require the Central Line then Chancery Lane has you covered within a 5 minute walk.