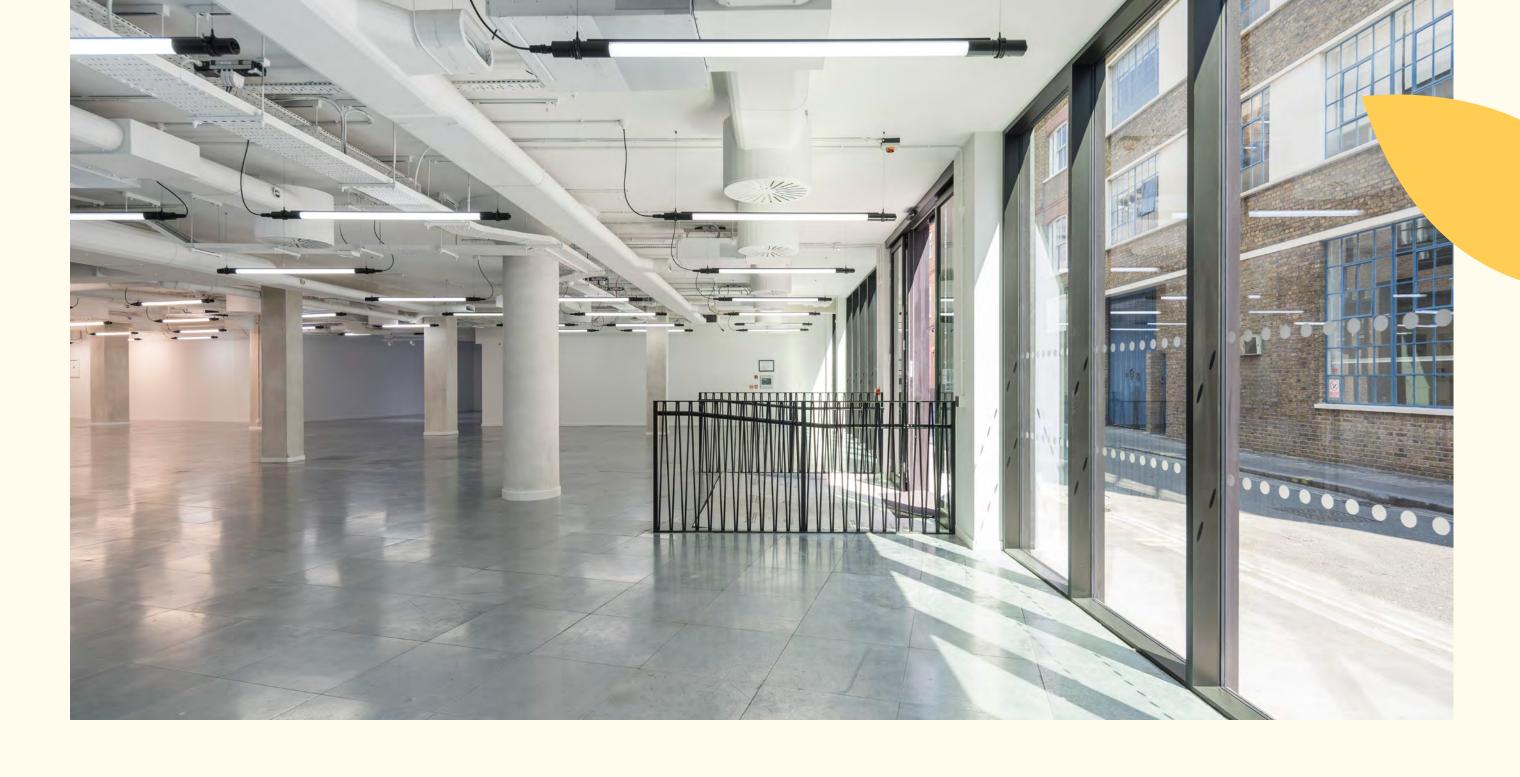

## WHERE STYLE MEETS FUNCTION

Comprehensively remodelled and meticulously designed to meet the demands of modern businesses. This open plan, innovatively designed office floor takes full advantage of natural light with its strategically placed lightwells offering a highly flexible working environment.

The bright, voluminous space features raw and polished concrete finishes and exposed architectural steel details for an inspiring creative aesthetic.