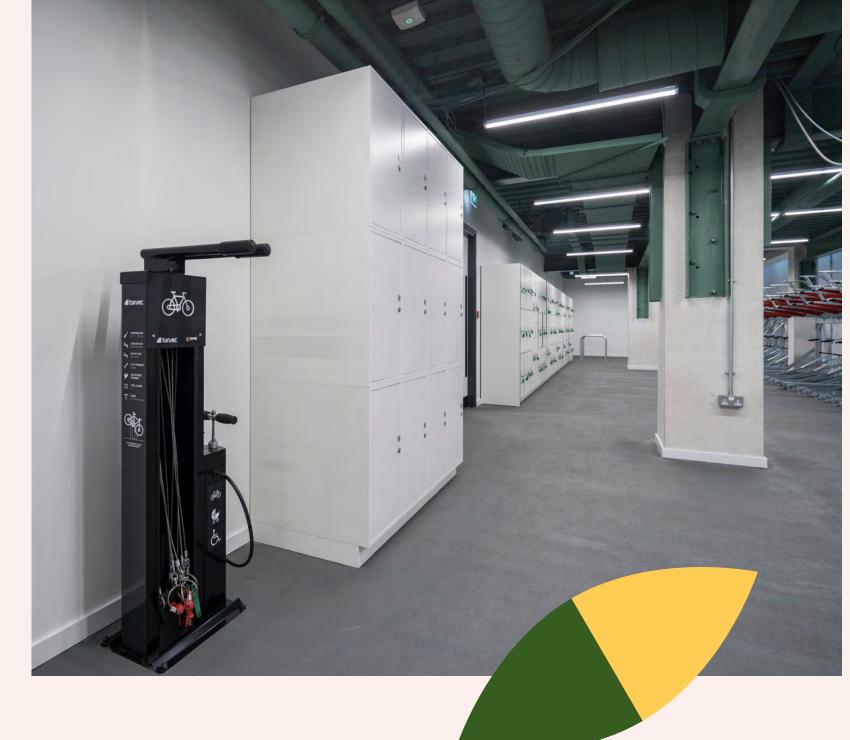

### NEW END OF JOURNEY

- 1 Dedicated Bike Lift
- 98 Bike Spaces
- 12 Brompton Spaces
- 112 Lockers
- EV Bike Charging
- Drying Room
- Bike Repair Station

BREEAM EXCELLENT

### RIDE TO THE TOP

Dedicated bike lift, with end of trip facilities exceeding BCO guidelines

### PARK AND RIDE

98 bicycle & 12 Brompton spaces

### GIRAFFE **COMPLIANT**

A generous 3 metre minimum floor to soffit height across the floor.

112 Lockers & 8 showers

**KEEPING IT FRESH** 

Drying room

**EXCLUSIVE AND INDEPENDENT** 

Self-contained entrance

GO GREEN, GO ELECTRIC

EV charging for cycles and scooters