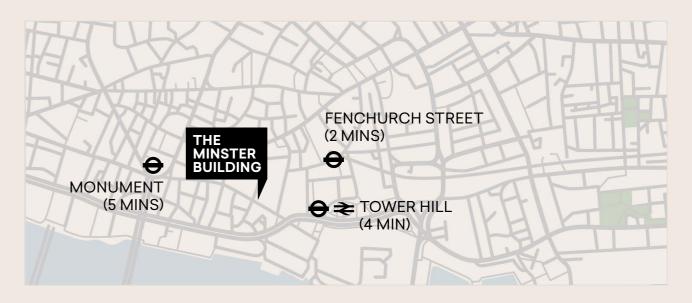

lowing a recent high quality refurbishment the ground floor offers a stylish reception which sits within a full height atrium.











#### **AMENITIES**



24/7 ACCESS



BIKE AND SHOWER FACILITIES



MANNED RECEPTION



AIR CONDITIONING

NEWLY REFURBISHED OFFICE SPACE



FIBRE INSTALLED

50 OPEN PLAN DESKS



EF



4 LIFTS

THE MINSTER BUILDING EC3

THE MINSTER BUILDING EC3

#### THE CITY











### **AVAILABILITY**

| FLOOR           | SQ M | SQ FT    | RENT/PSF      | S.C/PSF       | RATES/PSF     | TOTAL/MONTH |
|-----------------|------|----------|---------------|---------------|---------------|-------------|
| 7 <sup>th</sup> | -    | 50 desks | £550 per desk | all inclusive | all inclusive | £27,500.00  |

TERMS: SUBLEASE OR LICENSE AVAILABLE ON FLEXIBLE TERMS.

# LOCATION



## TALK TO US

Viewing is strictly by prior appointment with Rubix.

Harry Radcliffe
E: harry@rubix.london

M: +44(0)7796 217 354

Oliver Hawking
E: oliver@rubix.london

M: +44(0)7714 145 970

Jaimie Ferreira

E: jaimie@rubix.london M: +44(0)7841 522 239

Disclaimer - Rubix Real Estate Ltd for themselves and for the vendors or lessors of this property whose agents they are given notice that:- (1) The particulars are set out as a general outline for the guidance of the intending purchasers and do not constitute part of an offer or contract; (2) All descriptions, dimensions, references to condition and necessary permissions for use and occupation and other details are given without responsibility and any intending purchasers should not rely on them as standards or representations of face b