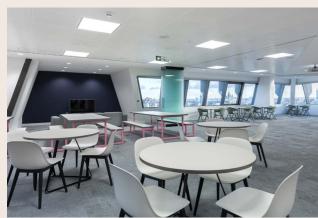

# A fully fitted space on the 7<sup>th</sup> floor with views overlooking Tower Bridge

A bright open plan space within a larger floor with the added benefit of big building amenities. Following a recent high quality refurbishment the ground floor offers a stylish reception which sits within a full height atrium.

#### **AMENITIES**

24/7 ACCESS

BIKE AND SHOWER FACILITIES

MANNED RECEPTION

AIR CONDITIONING

NEWLY REFURBISHED OFFICE SPACE

FIBRE INSTALLED

50 OPEN PLAN DESKS