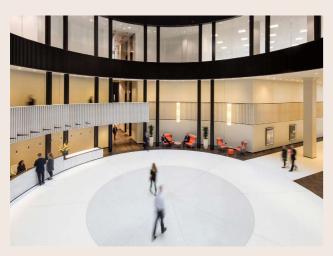

# A fully fitted space on the 7<sup>th</sup> floor with views overlooking Tower Bridge

A bright open plan space within a larger floor with the added benefit of big building amenities. Following a recent high quality refurbishment the ground floor offers a stylish reception which sits within a full height atrium.

#### **AMENITIES**

24/7 ACCESS

BIKE AND SHOWER FACILITIES

MANNED RECEPTION

AIR CONDITIONING

NEWLY REFURBISHED OFFICE SPACE

FIBRE INSTALLED

50 OPEN PLAN DESKS