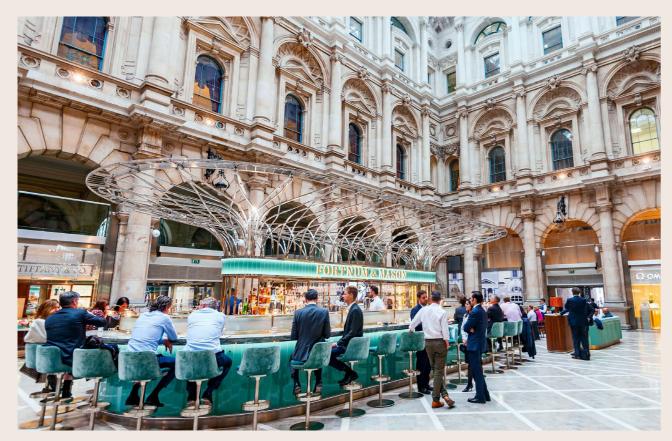

# A fully fitted space on the 7<sup>th</sup> floor with views overlooking Tower Bridge

A bright open plan space within a larger floor with the added benefit of big building amenities. Following a recent high quality refurbishment the ground floor offers a stylish reception which sits within a full height atrium.

#### **AMENITIES**

24/7 ACCESS

BIKE AND SHOWER FACILITIES

MANNED RECEPTION

AIR CONDITIONING

NEWLY REFURBISHED OFFICE SPACE

FIBRE INSTALLED

50 OPEN PLAN DESKS