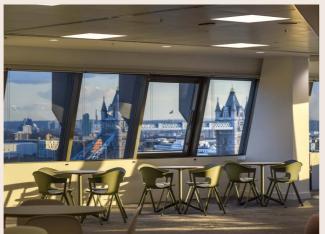

# A fully fitted space on the 7<sup>th</sup> floor with views overlooking Tower Bridge

A bright open plan space within a larger floor with the added benefit of big building amenities. Following a recent high quality refurbishment the ground floor offers a stylish reception which sits within a full height atrium.

#### **AMENITIES**

24/7 ACCESS

BIKE AND SHOWER FACILITIES

MANNED RECEPTION

AIR CONDITIONING

NEWLY REFURBISHED OFFICE SPACE

FIBRE INSTALLED

50 OPEN PLAN DESKS