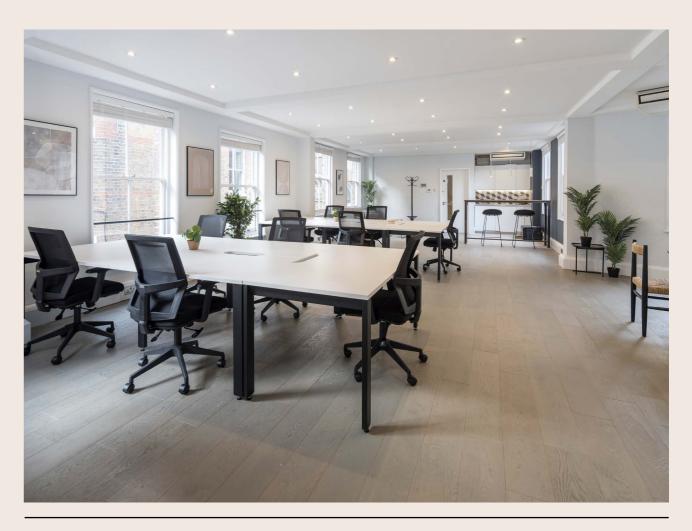

# Fully fitted refurbished office floor within a period building

A fully fitted second floor office in a four-storey period building with an attractive staircase and passenger lift serving all floors, accessed from Sandy's Row.

### **AMENITIES**

NEWLY REFURBISHED
OFFICE SPACE

OPENABLE WINDOWS

FIBRE INSTALLED

10 - 12 OPEN PLAN DESKS

AIR CONDITIONING

11 IFT

24/7 ACCESS