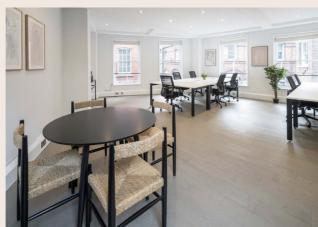

# Fully fitted refurbished office floor within a period building

A fully fitted second floor office in a four-storey period building with an attractive staircase and passenger lift serving all floors, accessed from Sandy's Row.

### **AMENITIES**

NEWLY REFURBISHED
OFFICE SPACE

OPENABLE WINDOWS

FIBRE INSTALLED

10 - 12 OPEN PLAN DESKS

AIR CONDITIONING

11 IFT

24/7 ACCESS