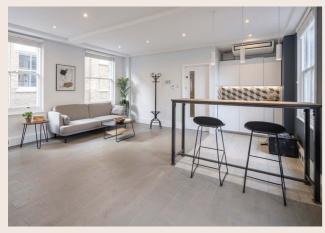

# Fully fitted refurbished office floor within a period building

A fully fitted second floor office in a four-storey period building with an attractive staircase and passenger lift serving all floors, accessed from Sandy's Row.

### **AMENITIES**

NEWLY REFURBISHED
OFFICE SPACE

OPENABLE WINDOWS

FIBRE INSTALLED

10 - 12 OPEN PLAN DESKS

AIR CONDITIONING

11 IFT

24/7 ACCESS