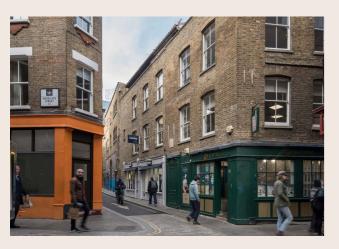

# 5 SANDY'S ROW E1

5 SANDY'S ROW E1 5 SANDY'S ROW E1

# Fully fitted refurbished office floor within a period building

A fully fitted second floor office in a four-storey period building with an attractive staircase and passenger lift serving all floors, accessed from Sandy's Row.











### **AMENITIES**



NEWLY REFURBISHED
OFFICE SPACE



OPENABLE WINDOWS



FIBRE INSTALLED



10 - 12 OPEN PLAN DESKS



AIR CONDITIONING



11 IFT



24/7 ACCESS



LED LIGHTING



KITCHENETTE

5 SANDY'S ROW E1 5 SANDY'S ROW E1

# SHOREDITCH & HOXTON











#### **AVAILABILITY**

| FLOOR           | SQ M  | SQ FT | RENT/PSF | RATES/PSF | S.C/PSF | TOTALMONTH |
|-----------------|-------|-------|----------|-----------|---------|------------|
| 2 <sup>ND</sup> | 72.19 | 777   | £59.50   | £13.81    | £5.50   | £5,102.95  |

TERMS: A NEW LEASE DIRECT FROM THE LANDLORD.

## LOCATION



## TALK TO US

Viewing is strictly by prior appointment with Rubix.

#### Harry Radcliffe

E: harry@rubix.london M: +44(0)7796 217 354

#### **Jack Harwood**

E: jack@rubix.london M: +44(0)7591 82