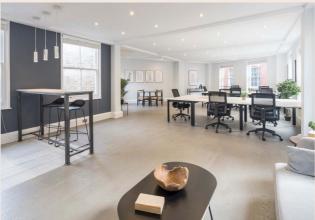

# Fully fitted refurbished office floor within a period building

A fully fitted second floor office in a four-storey period building with an attractive staircase and passenger lift serving all floors, accessed from Sandy's Row.

### **AMENITIES**

NEWLY REFURBISHED
OFFICE SPACE

OPENABLE WINDOWS

FIBRE INSTALLED

10 - 12 OPEN PLAN DESKS

AIR CONDITIONING

11 IFT

24/7 ACCESS