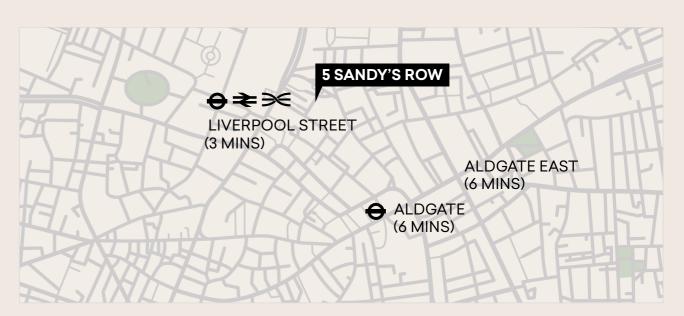

e floor within a period building

A fully fitted second floor office in a four-storey period building with an attractive staircase and passenger lift serving all floors, accessed from Sandy's Row.











### **AMENITIES**



NEWLY REFURBISHED
OFFICE SPACE



OPENABLE WINDOWS



FIBRE INSTALLED



10 - 12 OPEN PLAN DESKS



AIR CONDITIONING



11 IFT



24/7 ACCESS



LED LIGHTING



KITCHENETTE

5 SANDY'S ROW E1 5 SANDY'S ROW E1

# SHOREDITCH & HOXTON











#### **AVAILABILITY**

| FLOOR           | SQ M  | SQ FT | RENT/PSF | RATES/PSF | S.C/PSF | TOTALMONTH |
|-----------------|-------|-------|----------|-----------|---------|------------|
| 2 <sup>ND</sup> | 72.19 | 777   | £59.50   | £13.81    | £5.50   | £5,102.95  |

TERMS: A NEW LEASE DIRECT FROM THE LANDLORD.

## LOCATION



## TALK TO US

Viewing is strictly by prior appointment with Rubix.

#### Harry Radcliffe

E: harry@rubix.london M: +44(0)7796 217 354

#### **Jack Harwood**

E: jack@rubix.london M: +44(0)7591 829 278

#### **Oliver Hawking**

E: oliver@rubix.london M: +44(0)7714 145 970

Disclaimer - Rubix Real Estate Ltd for themselves and for the vendors or lessors of this property whose agents they are given notice that:- (1) The particulars are set out as a general outline for the guidance of the intending purchasers and do not constitute part of an offer or contract; (2) All descriptions, dimensions, references to condition and necessary permissions for use and occupation and other details are given without responsibility and any intending purchasers should not rely on them as standards or represe