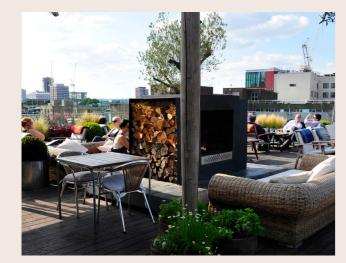

# E2 I の Т У Ч С К С

# Brand new fully fitted self-contained media style offices

Four newly refurbished units with self-contained entrances located between Hoxton and Shoreditch High Street in one of the most popular areas in London. The area is a hub of creativity and thriving business community.



# **AMENITIES**



NEWLY REFURBISHED OFFICE SPACE

FULLY FITTED OFFICE SPACE



AIR CONDITIONING



DOG FRIENDLY











#### SHOREDITCH WORKSHOPS E2











**BIKE RACKS & SHOWER** FACILITIES



NEW LED LIGHTING



CAR PARKING

### SHOREDITCH & HOXTON











## **AVAILABILITY**

| FLOOR | SQ M   | SQ FT | RENT/PSF | S.C/PSF | RATES/PSF | TOTAL/MONTH |
|-------|--------|-------|----------|---------|-----------|-------------|
| 7B    | 104.89 | 1,129 | U/O      | U/O     | U/O       | U/O         |
| 7A    | 102.93 | 1,108 | £44.50   | £2.10   | £16.50    | £5,826.23   |

TERMS: A NEW LEASE DIRECT FROM THE LANDLORD. FULLY INCLUSIVE MANAGED OPTION AVAILABLE IF REQUIRED.

LOCATION



# **TALK TO US**

Viewing is strictly by prior appointment with Rubix.

| Jack Harwood          |
|-----------------------|
| E: jack@rubix.london  |
| M: +44(0)7591 829 278 |

**Oliver Hawking** E: oliver@rubix.london M: +44(0)7714 145 970

Disclaimer - Rubix Real Estate Ltd for themselves and for the vendors or lessors of this property whose agents they are gi