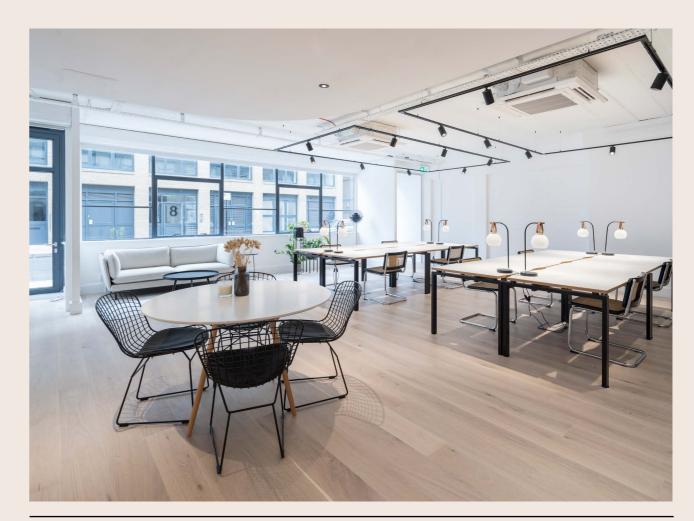

# Brand new fully fitted self-contained media style offices

Four newly refurbished units with self-contained entrances located between Hoxton and Shoreditch High Street in one of the most popular areas in London. The area is a hub of creativity and thriving business community.

# **AMENITIES**

NEWLY REFURBISHED OFFICE SPACE

FULLY FITTED OFFICE SPACE

AIR CONDITIONING

DOG FRIENDLY

#### SHOREDITCH WORKSHOPS E2

**BIKE RACKS & SHOWER** FACILITIES

NEW LED LIGHTING

CAR PARKING