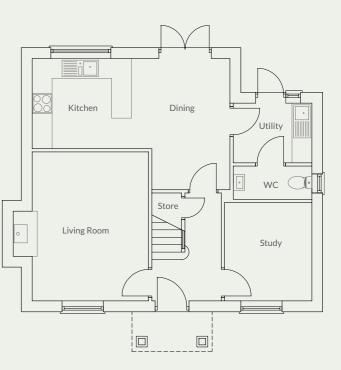

# The Buckingham Plot 49

4 bedroom detached with garage

Artist's impression

The Buckingham is the only home of its type on this development, this four bedroom home benefits from our luxury specification. This property offers an impressive kitchen dining room perfect for modern family living with French doors leading out on to the patio area. The property also benefits from a utility room and further store room. The Buckingham has a study, perfect for home working. The spacious living room has a feature fireplace and French doors opening out on to the garden. To the first floor there are four bedrooms and a family bathroom. The master bedroom and bedroom two both have ensuite bathrooms. The Buckingham has a double garage.

### **Ground Floor**

 $(W \times L)$ 

Hall 4.15m (max) x 1.70m (max)

Living Room 6.98m x 3.49m

Study 3.97m x 2.90m

Kitchen/Dining room 8.11m (max) x 6.31m (max)

Utility 2.70m x 2.52m

Store 2.52 x 1.17m

WC 2.15m x 0.90m

Garage 5.86m x 5.52m