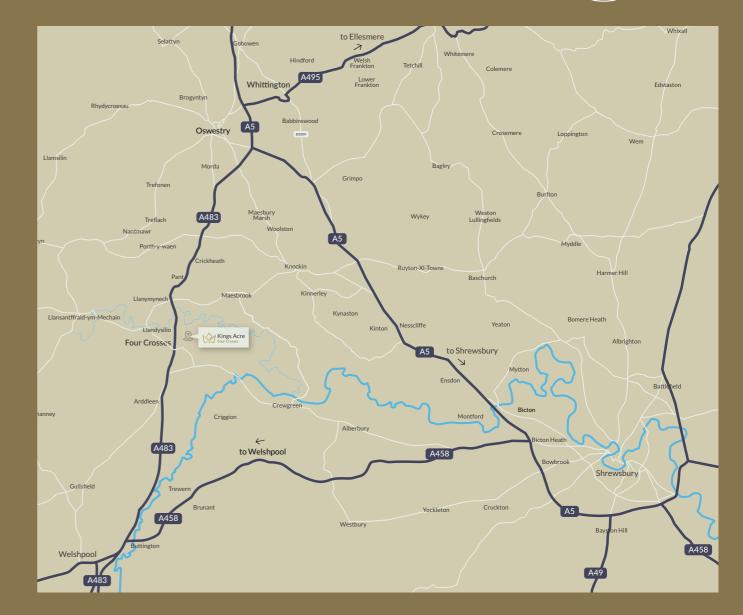

# Four Crosses, the gateway to the Shropshire and Powys countryside.

Four Crosses is a rural village in Powys, situated on There is much to explore locally, not only is the the border of Shropshire. The village offers a range of facilities including a medical centre, veterinary surgery, garage, petrol station, a takeaway restaurant and a primary school; "Llandysillio Church of Wales School". Secondary schools nearby are Llanfyllin High School and Welshpool High School; both of which are bilingual schools.

The local area offers many tourist attractions, with Four Crosses being on the Offas Dyke path, a 177 mile route following the remnants of Offas Dyke, an earth work built in the late 8th century following orders of King Offa of Mercia; hence the name for our development, Kings Acre.

village itself filled with lots of things to do, there are excellent road links with the A483 less than half a mile away. Local market towns are close by with Oswestry & Welshpool both approximately 8 miles away and Shrewsbury the county town of Shropshire, is approximately 15 miles away. These towns are steeped in history. There is a regular bus service through Four Crosses to Welshpool, Oswestry, and Machynlleth. Four Crosses is a fantastic location for those who need amenities close by whilst also providing a gateway to the Shropshire and Powys countryside.