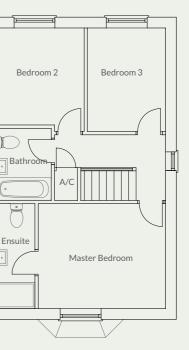

# The Sandringham Plots 11 / 12 / 14 / 21 & 44

4 bedroom detached

Plots 14 & 44 has a stone facade to the front elevation

Plots 11, 21 & 44 are handed (the mirror image of the floor plan shown)

Artist's impression

The Sandringham is a beautiful home with an open plan kitchen, dining room. French doors open onto the patio and garden beyond. From the kitchen there is a utility room and cloakroom. There is a living room with feature fireplace and a study, perfect for home working. To the first floor there are four bedrooms and a family bathroom, the master bedroom has an ensuite bathroom.

# **Ground Floor**

 $(W \times L)$ 

Hall 3.26m x 2.10 (max)

Living Room 4.50m x 3.51m

Kitchen/Dining Room 5.97m (max) x 3.96 (max)

Study 2.97m x 2.63m

Utility 2.37m x 1.80m

WC 2.37m x 1.00m

### **First Floor**

Landing 3.20m (max) x 2.00m (max)

Master Bedroom 3.87m (max) x 3.40m (max)

Ensuite 2.40m x 1.20m

Bedroom 2 3.73m x 2.90m

Bedroom 3 3.51m x 2.90 (max)

Bedroom 4 2.98m x 2.63m (max)

Bathroom 2.20m x 2.00m

#### The Sandringham Plots 11, 12, 14, 21, 44