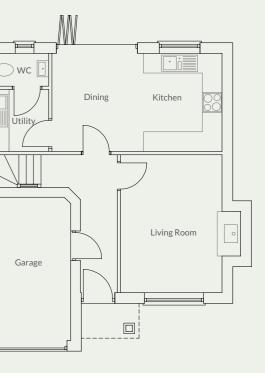

The Sandringham is a beautiful home with an open plan kitchen, dining room. French doors open onto the patio and garden beyond. From the kitchen there is a utility room and cloakroom. There is a living room with feature fireplace and a study, perfect for home working. To the first floor there are four bedrooms and a family bathroom, the master bedroom has an ensuite bathroom.

# **Ground Floor**

 $(W \times L)$ 

Hall 3.26m x 2.10 (max)

Living Room 4.50m x 3.51m

Kitchen/Dining Room 5.97m (max) x 3.96 (max)

Study 2.97m x 2.63m

Utility 2.37m x 1.80m

WC 2.37m x 1.00m