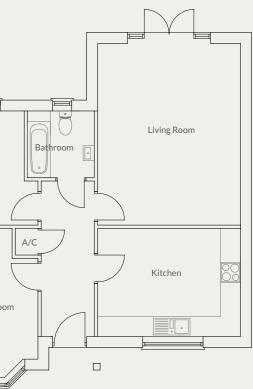

# The Kensington Plots 45 & 48

4 bedroom detached with single garage

Plot 48 has a stone façade to the front elevation

Artist's impression

Artist's impression

The Kensington is a modern family home with plenty of character. This four bedroom detached house provides an open plan kitchen dining room with French doors out to the garden from both the living room and the dining room. There is a utility room, cloakroom, living room with feature fireplace and a study which is perfect for working from home. To the first floor there are four bedrooms and a family bathroom, with the master bedroom boasting two windows over looking the garden and an ensuite bathroom.

# Key Details & Measurements

### **Ground Floor**

 $(W \times L)$ 

Hall 4.95m (max) x 2.10m (max)

Living Room 6.53m x 3.61m

Study 2.87m x 2.85m

Kitchen/Dining Room 5.07m 3.62m

Utility 1.82m x 2.00m

WC 2.00m x 0.95m

### **First Floor**

Landing 5.25m (max) x 2.10m (max)

Master Bedroom 5.07m (max) x 3.32 (max)

Ensuite 2.87m (max) x 1.00m (max)

Bedroom 2 3.61m x 3.21m

Bedroom 3 3.61m x 3.21m

Bedroom 4 2.87m x 2.35m

Bathroom 2.87m (max) x 2.2m (max)

#### The Kensington Plots 45 & 48