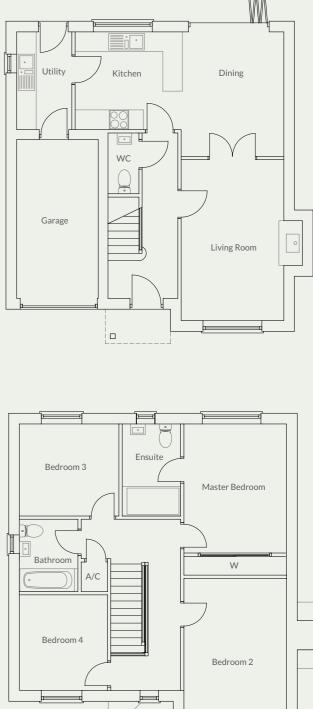

# The Windsor Plots 1 / 10 / 25 / 27 / 28 30 / 31 / 33 / 39 & 41

4 bedroom detached

Plots 1, 10, 33 & 39 have a stone façade to the front elevation

Plots 1, 10, 27, 28, 33 & 39 are handed (the mirror image of the floor plan shown)

Artist's impression

Artist's impression

The Windsor has an open plan kitchen, dining room with bi folding doors opening out on to the garden; this creates a light and spacious room perfect for modern family living. The living room has a feature fireplace and double doors opening into the kitchen, dining room. There is a utility room, cloakroom and integral garage.

To the first floor there are four bedrooms, and a family bathroom. The master bedroom has the benefit of an ensuite bathroom.

### **Ground Floor**

 $(W \times L)$ 

Hall 5.03m (max) x 2.15m (max)

Living Room 4.90m x 3.16m

Kitchen/Dining 6.42m (max) x 3.78m (max)

Utility 2.97m x 1.70m

WC 1.85m x 0.95m

Garage 4.83m x 2.51m

### **First Floor**

Landing 5.21m (max) x 3.06m (max)

Master Bedroom 4.60m x 3.16m

Ensuite 2.80m x 1.80m

Bedroom 2 4.08m x 3.16m

Bedroom 3 3.06m x 2.80m

Bedroom 4 2.91m x 2.71m

Bathroom 2.20m x 1.80m