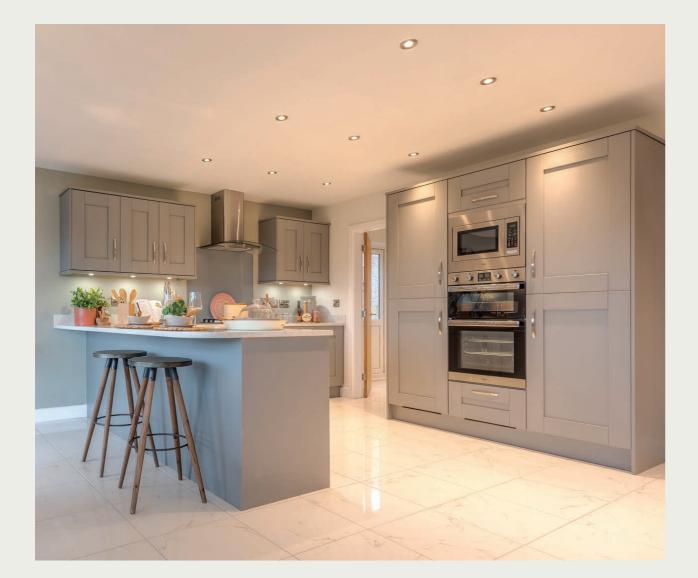

#### The Buckingham Plots 49

Our new homes are designed to be lived in

Softwood staircases and balustrading

Softwood staircase and spindles, and oak hand rail and newel caps

| Features                                                       |      | Classic                                                                                    | Premium                                                                                                          | Luxury       |
|----------------------------------------------------------------|------|--------------------------------------------------------------------------------------------|------------------------------------------------------------------------------------------------------------------|--------------|
| Plo                                                            | ots: | 3, 4, 5, 6, 7, 8, 13, 16,<br>17, 18, 19, 20, 22, 23,<br>34, 35, 36, 37, 38, 43,<br>46 & 47 | 1, 2, 9, 10, 11, 12, 14,<br>15, 21, 24, 25, 26, 27,<br>28, 29, 30, 31, 32, 33,<br>39, 40, 41, 42, 44, 45<br>& 48 | 49           |
| Kitchen                                                        |      |                                                                                            |                                                                                                                  |              |
| Choice of quality fitted kitchen units                         |      | $\checkmark$                                                                               | $\checkmark$                                                                                                     | ✓            |
| Built in double oven and gas hob                               |      |                                                                                            | $\checkmark$                                                                                                     | ✓            |
| Built under single oven and gas hob                            |      | ✓                                                                                          |                                                                                                                  |              |
| Stainless steel chimney extractor hood                         |      | $\checkmark$                                                                               | ✓                                                                                                                |              |
| Curved glass extractor hood                                    |      |                                                                                            |                                                                                                                  | ✓            |
| Integrated dishwasher                                          |      |                                                                                            | ✓                                                                                                                | ✓            |
| Built in microwave                                             |      |                                                                                            |                                                                                                                  | $\checkmark$ |
| Plumbing for washing machine                                   |      | ✓                                                                                          | $\checkmark$                                                                                                     | ✓            |
| Integrated fridge                                              |      | $\checkmark$                                                                               | √                                                                                                                | ✓            |
| Integrated freezer                                             |      | $\checkmark$                                                                               | √                                                                                                                | ✓            |
| Granite worktops in kitchen and utility room                   |      |                                                                                            |                                                                                                                  | ✓            |
| Laminate worktops in kitchen and utility room                  |      | $\checkmark$                                                                               | $\checkmark$                                                                                                     |              |
| Chrome mixer taps and stainless steel sinks                    |      | $\checkmark$                                                                               | √                                                                                                                | $\checkmark$ |
| Pelmet lighting to kitchen only                                |      |                                                                                            | $\checkmark$                                                                                                     | $\checkmark$ |
| Choice of floor tiles to kitchen and utility                   |      |                                                                                            | $\checkmark$                                                                                                     | ✓            |
| Choice of vinyl to kitchen and utility                         |      | $\checkmark$                                                                               |                                                                                                                  |              |
| Bathrooms and Ensuites                                         |      |                                                                                            |                                                                                                                  |              |
| Contemporary white bathroom suites                             |      | ✓                                                                                          | ✓                                                                                                                | ✓            |
| Contemporary chrome taps                                       |      | ✓                                                                                          | ✓                                                                                                                | ✓            |
| Thermostatically controlled showers                            |      | ✓                                                                                          | ✓                                                                                                                | ✓            |
| Chrome towel rail radiator in bathroom and ensuite             |      | ✓                                                                                          | ✓                                                                                                                | ✓            |
| Ensuite to master bedroom                                      |      | ✓ apart from plots 4, 13, 38                                                               | ✓                                                                                                                | ✓            |
| Shaver point to bathroom                                       |      | ✓                                                                                          | ✓                                                                                                                | ✓            |
| Shaver point to ensuites                                       |      | ✓                                                                                          | ✓                                                                                                                | ✓            |
| Choice of wall tiles                                           |      | ✓                                                                                          | ✓                                                                                                                | ✓            |
| Shower areas fully tiled                                       |      | ✓                                                                                          | ✓                                                                                                                | ✓            |
| All bathrooms half tiled                                       |      |                                                                                            |                                                                                                                  | ✓            |
| Splashback tiling only                                         |      | $\checkmark$                                                                               | $\checkmark$                                                                                                     |              |
| Vinyl flooring to bathroom, ensuite, W.C                       |      | $\checkmark$                                                                               |                                                                                                                  |              |
| Choice of tiled or vinyl flooring to bathroom, ensuite and W.C | С    |                                                                                            | $\checkmark$                                                                                                     | ✓            |
| General                                                        |      |                                                                                            |                                                                                                                  |              |
| Oak veneer doors                                               |      |                                                                                            |                                                                                                                  | ✓            |
| Contemporary white internal doors                              |      |                                                                                            | $\checkmark$                                                                                                     |              |
| Gloss white panelled grained doors                             |      | $\checkmark$                                                                               |                                                                                                                  |              |
| Contemporary chrome ironmongery                                |      | $\checkmark$                                                                               | $\checkmark$                                                                                                     | $\checkmark$ |
| MDF moulded skirtings and architrave                           |      | $\checkmark$                                                                               | $\checkmark$                                                                                                     | $\checkmark$ |
| Fitted wardrobes to master bedrooms                            |      |                                                                                            | $\checkmark$                                                                                                     | ✓            |
| Fitted wardrobes to bedroom 2                                  |      |                                                                                            |                                                                                                                  | $\checkmark$ |