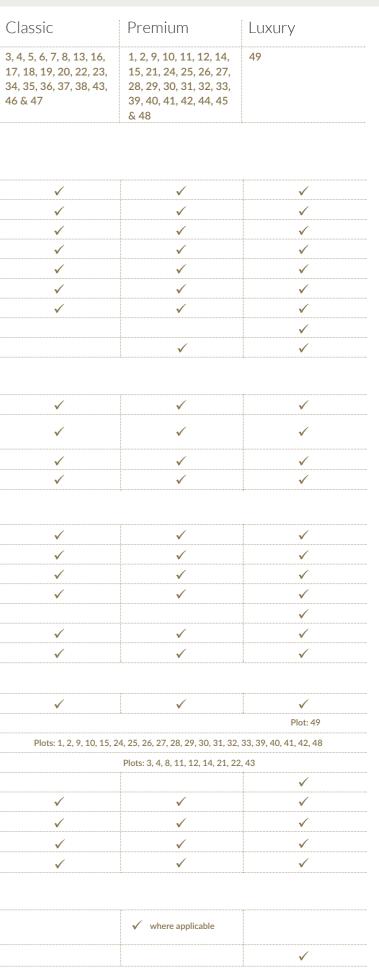

#### The Buckingham Plots 49

Our new homes are designed to be lived in

Softwood staircases and balustrading

Softwood staircase and spindles, and oak hand rail and newel caps

| Features                                                       |      | Classic                                                                                    | Premium                                                                                                          | Luxury       |
|----------------------------------------------------------------|------|--------------------------------------------------------------------------------------------|------------------------------------------------------------------------------------------------------------------|--------------|
| Plo                                                            | ots: | 3, 4, 5, 6, 7, 8, 13, 16,<br>17, 18, 19, 20, 22, 23,<br>34, 35, 36, 37, 38, 43,<br>46 & 47 | 1, 2, 9, 10, 11, 12, 14,<br>15, 21, 24, 25, 26, 27,<br>28, 29, 30, 31, 32, 33,<br>39, 40, 41, 42, 44, 45<br>& 48 | 49           |
| Kitchen                                                        |      |                                                                                            |                                                                                                                  |              |
| Choice of quality fitted kitchen units                         |      | $\checkmark$                                                                               | $\checkmark$                                                                                                     | ✓            |
| Built in double oven and gas hob                               |      |                                                                                            | $\checkmark$                                                                                                     | ✓            |
| Built under single oven and gas hob                            |      | ✓                                                                                          |                                                                                                                  |              |
| Stainless steel chimney extractor hood                         |      | $\checkmark$                                                                               | ✓                                                                                                                |              |
| Curved glass extractor hood                                    |      |                                                                                            |                                                                                                                  | ✓            |
| Integrated dishwasher                                          |      |                                                                                            | ✓                                                                                                                | ✓            |
| Built in microwave                                             |      |                                                                                            |                                                                                                                  | $\checkmark$ |
| Plumbing for washing machine                                   |      | ✓                                                                                          | $\checkmark$                                                                                                     | ✓            |
| Integrated fridge                                              |      | $\checkmark$                                                                               | √                                                                                                                | ✓            |
| Integrated freezer                                             |      | $\checkmark$                                                                               | √                                                                                                                | ✓            |
| Granite worktops in kitchen and utility room                   |      |                                                                                            |                                                                                                                  | ✓            |
| Laminate worktops in kitchen and utility room                  |      | $\checkmark$                                                                               | $\checkmark$                                                                                                     |              |
| Chrome mixer taps and stainless steel sinks                    |      | $\checkmark$                                                                               | √                                                                                                                | $\checkmark$ |
| Pelmet lighting to kitchen only                                |      |                                                                                            | $\checkmark$                                                                                                     | $\checkmark$ |
| Choice of floor tiles to kitchen and utility                   |      |                                                                                            | $\checkmark$                                                                                                     | ✓            |
| Choice of vinyl to kitchen and utility                         |      | $\checkmark$                                                                               |                                                                                                                  |              |
| Bathrooms and Ensuites                                         |      |                                                                                            |                                                                                                                  |              |
| Contemporary white bathroom suites                             |      | ✓                                                                                          | ✓                                                                                                                | ✓            |
| Contemporary chrome taps                                       |      | ✓                                                                                          | ✓                                                                                                                | ✓            |
| Thermostatically controlled showers                            |      | ✓                                                                                          | ✓                                                                                                                | ✓            |
| Chrome towel rail radiator in bathroom and ensuite             |      | ✓                                                                                          | ✓                                                                                                                | ✓            |
| Ensuite to master bedroom                                      |      | ✓ apart from plots 4, 13, 38                                                               | ✓                                                                                                                | ✓            |
| Shaver point to bathroom                                       |      | ✓                                                                                          | ✓                                                                                                                | ✓            |
| Shaver point to ensuites                                       |      | ✓                                                                                          | ✓                                                                                                                | ✓            |
| Choice of wall tiles                                           |      | ✓                                                                                          | ✓                                                                                                                | ✓            |
| Shower areas fully tiled                                       |      | ✓                                                                                          | ✓                                                                                                                | ✓            |
| All bathrooms half tiled                                       |      |                                                                                            |                                                                                                                  | ✓            |
| Splashback tiling only                                         |      | $\checkmark$                                                                               | $\checkmark$                                                                                                     |              |
| Vinyl flooring to bathroom, ensuite, W.C                       |      | $\checkmark$                                                                               |                                                                                                                  |              |
| Choice of tiled or vinyl flooring to bathroom, ensuite and W.C | С    |                                                                                            | $\checkmark$                                                                                                     | ✓            |
| General                                                        |      |                                                                                            |                                                                                                                  |              |
| Oak veneer doors                                               |      |                                                                                            |                                                                                                                  | ✓            |
| Contemporary white internal doors                              |      |                                                                                            | $\checkmark$                                                                                                     |              |
| Gloss white panelled grained doors                             |      | $\checkmark$                                                                               |                                                                                                                  |              |
| Contemporary chrome ironmongery                                |      | $\checkmark$                                                                               | $\checkmark$                                                                                                     | $\checkmark$ |
| MDF moulded skirtings and architrave                           |      | $\checkmark$                                                                               | $\checkmark$                                                                                                     | $\checkmark$ |
| Fitted wardrobes to master bedrooms                            |      |                                                                                            | $\checkmark$                                                                                                     | ✓            |
| Fitted wardrobes to bedroom 2                                  |      |                                                                                            |                                                                                                                  | $\checkmark$ |