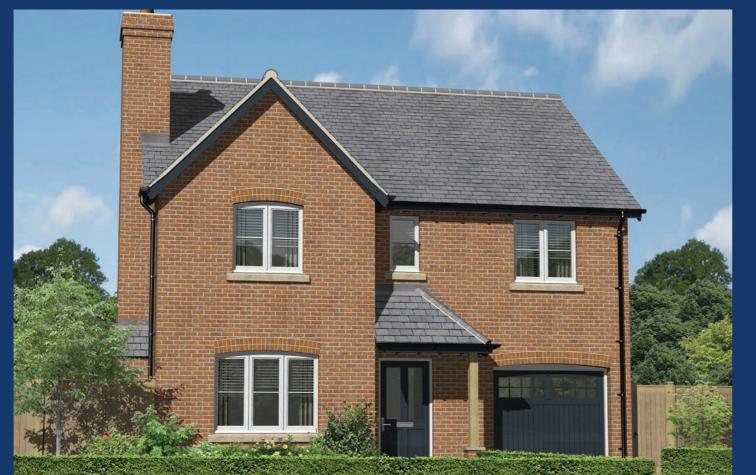

# The Windsor Plots 1 / 10 / 25 / 27 / 28 30 / 31 / 33 / 39 & 41

4 bedroom detached

Plots 1, 10, 33 & 39 have a stone façade to the front elevation

Plots 1, 10, 27, 28, 33 & 39 are handed (the mirror image of the floor plan shown)

Artist's impression

Artist's impression

The Windsor has an open plan kitchen, dining room with bi folding doors opening out on to the garden; this creates a light and spacious room perfect for modern family living. The living room has a feature fireplace and double doors opening into the kitchen, dining room. There is a utility room, cloakroom and integral garage.

To the first floor there are four bedrooms, and a family bathroom. The master bedroom has the benefit of an ensuite bathroom.