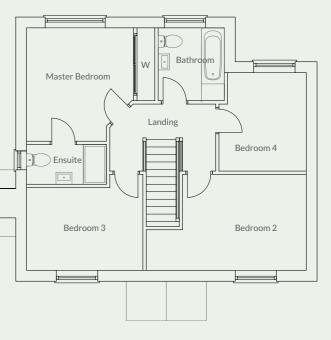

# The Buckingham Plot 49

4 bedroom detached with garage

Artist's impression

The Buckingham is the only home of its type on this development, this four bedroom home benefits from our luxury specification. This property offers an impressive kitchen dining room perfect for modern family living with French doors leading out on to the patio area. The property also benefits from a utility room and further store room. The Buckingham has a study, perfect for home working. The spacious living room has a feature fireplace and French doors opening out on to the garden. To the first floor there are four bedrooms and a family bathroom. The master bedroom and bedroom two both have ensuite bathrooms. The Buckingham has a double garage.

### **First Floor**

Landing 5.51m (max) x 2.70m (max)

Master Bedroom 4.88m x 3.49m

Ensuite 3.49m x 2.00m

Bedroom 2 4.22 x 3.97m

Ensuite 2.97m x 1.20m

Bedroom 3 4.46m (max) x 3.51m (max)

Bedroom 4 4.25m (max) x 3.51m (max)

Bathroom 2.70m x 2.50m