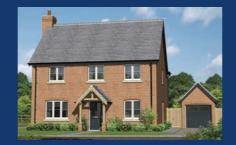

# The Sandringham Plots 11 / 12 / 14 / 21 & 44

4 bedroom detached

Plots 14 & 44 has a stone facade to the front elevation

Plots 11, 21 & 44 are handed (the mirror image of the floor plan shown)

Artist's impression

The Sandringham is a beautiful home with an open plan kitchen, dining room. French doors open onto the patio and garden beyond. From the kitchen there is a utility room and cloakroom. There is a living room with feature fireplace and a study, perfect for home working. To the first floor there are four bedrooms and a family bathroom, the master bedroom has an ensuite bathroom.