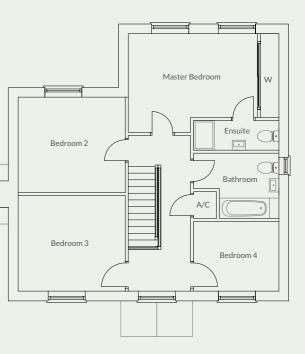

### **First Floor**

Landing 2.45m x 1.06m

Master Bedroom 3.42m x 3.22m (max)

Ensuite 2.97m x 1.20m

Bedroom 2 4.72m x 2.60m

Bathroom 2.20m x 2.08m

### **First Floor**

Landing 3.38m x 2.00m (max)

Master Bedroom 3.88m x 3.20m

Ensuite 3.20m x 1.20m

Bedroom 2 2.96m x 2.70m

Bedroom 3 3.16 x 2.38m

Bathroom 2.20m x 1.70m

### **First Floor**

Landing 3.20m (max) x 2.00m (max)

Master Bedroom 3.87m (max) x 3.40m (max)

Ensuite 2.40m x 1.20m

Bedroom 2 3.73m x 2.90m

Bedroom 3 3.51m x 2.90 (max)

Bedroom 4 2.98m x 2.63m (max)

Bathroom 2.20m x 2.00m

### **First Floor**

Landing 5.25m (max) x 2.10m (max)

Master Bedroom 5.07m (max) x 3.32 (max)

Ensuite 2.87m (max) x 1.00m (max)

Bedroom 2 3.61m x 3.21m

Bedroom 3 3.61m x 3.21m

Bedroom 4 2.87m x 2.35m

Bathroom 2.87m (max) x 2.2m (max)

### **First Floor**

Landing 5.51m (max) x 2.70m (max)

Master Bedroom 4.88m x 3.49m

Ensuite 3.49m x 2.00m

Bedroom 2 4.22 x 3.97m

Ensuite 2.97m x 1.20m

Bedroom 3 4.46m (max) x 3.51m (max)

Bedroom 4 4.25m (max) x 3.51m (max)