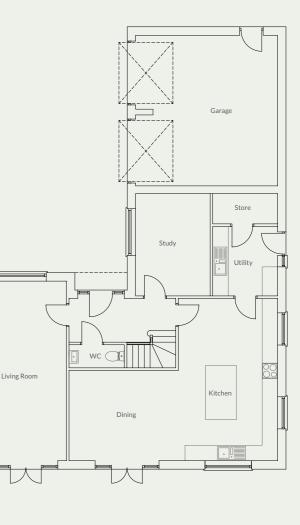

# The Sandringham Plots 11 / 12 / 14 / 21 & 44

4 bedroom detached

Plots 14 & 44 has a stone facade to the front elevation

Plots 11, 21 & 44 are handed (the mirror image of the floor plan shown)

Artist's impression

The Sandringham is a beautiful home with an open plan kitchen, dining room. French doors open onto the patio and garden beyond. From the kitchen there is a utility room and cloakroom. There is a living room with feature fireplace and a study, perfect for home working. To the first floor there are four bedrooms and a family bathroom, the master bedroom has an ensuite bathroom.

#### The Sandringham Plots 11, 12, 14, 21, 44