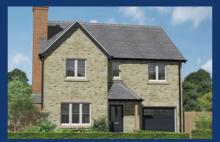

# The Sandringham Plots 11 / 12 / 14 / 21 & 44

4 bedroom detached

Plots 14 & 44 has a stone facade to the front elevation

Plots 11, 21 & 44 are handed (the mirror image of the floor plan shown)

Artist's impression

The Sandringham is a beautiful home with an open plan kitchen, dining room. French doors open onto the patio and garden beyond. From the kitchen there is a utility room and cloakroom. There is a living room with feature fireplace and a study, perfect for home working. To the first floor there are four bedrooms and a family bathroom, the master bedroom has an ensuite bathroom.