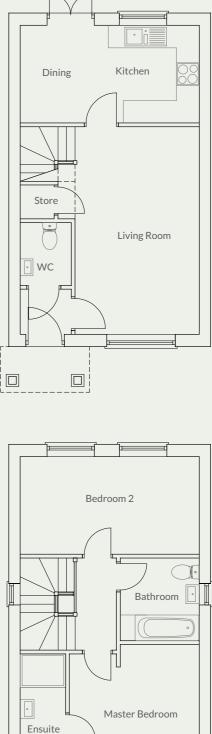

# Key Details & Measurements

**Ground Floor** 

 $(W \times L)$ 

Hall 1.35m x 1.20m

Living Room 5.52m x 3.27m

Kitchen/Dining 4.72m x 2.60m

WC 1.67m x 1.35m

### **First Floor**

Landing 2.45m x 1.06m

Master Bedroom 3.42m x 3.22m (max)

Ensuite 2.97m x 1.20m

Bedroom 2 4.72m x 2.60m

Bathroom 2.20m x 2.08m

#### The Blenheim Plots 6, 16, 17, 18, 19, 35, 36, 46 & 47