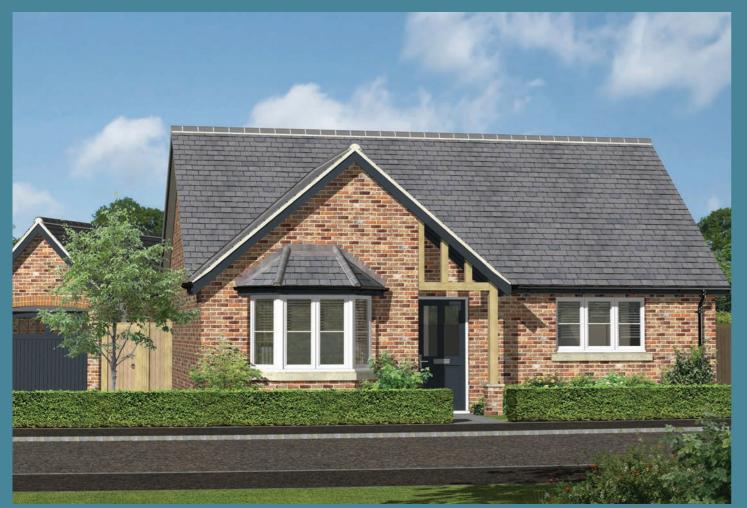

# The Highgrove Plots 4 /13 & 38

Artist's impression

The Highgrove is a fantastic two bedroom bungalow. The property comprises a kitchen, living room with French

# **Ground Floor**

 $(W \times L)$ 

Hall 4.60m x 1.59m

Living Room 5.44m x 4.28m

Kitchen/Dining 4.28m x 3.24m

Master Bedroom

Bedroom 2

Bathroom 2.00m x 2.00m

3.91m (max) x 3.27m (max)

4.01m (max) x 3.27m (max)

Bedroom 2 Master Bedroom

#### The Highgrove Plots 4, 13 & 38