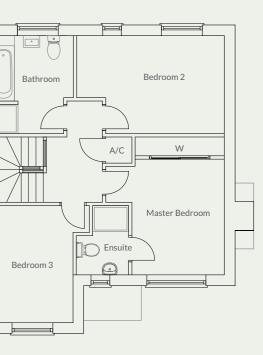

# The Buckingham Plot 49

4 bedroom detached with garage

Artist's impression

The Buckingham is the only home of its type on this development, this four bedroom home benefits from our luxury specification. This property offers an impressive kitchen dining room perfect for modern family living with French doors leading out on to the patio area. The property also benefits from a utility room and further store room. The Buckingham has a study, perfect for home working. The spacious living room has a feature fireplace and French doors opening out on to the garden. To the first floor there are four bedrooms and a family bathroom. The master bedroom and bedroom two both have ensuite bathrooms. The Buckingham has a double garage.

### **First Floor**

Landing 5.51m (max) x 2.70m (max)

Master Bedroom 4.88m x 3.49m

Ensuite 3.49m x 2.00m

Bedroom 2 4.22 x 3.97m

Ensuite 2.97m x 1.20m

Bedroom 3 4.46m (max) x 3.51m (max)

Bedroom 4 4.25m (max) x 3.51m (max)

Bathroom 2.70m x 2.50m