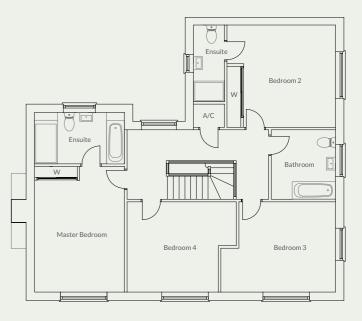

# The Sandringham Plots 11 / 12 / 14 / 21 & 44

4 bedroom detached

Plots 14 & 44 has a stone facade to the front elevation

Plots 11, 21 & 44 are handed (the mirror image of the floor plan shown)

Artist's impression

The Sandringham is a beautiful home with an open plan kitchen, dining room. French doors open onto the patio and garden beyond. From the kitchen there is a utility room and cloakroom. There is a living room with feature fireplace and a study, perfect for home working. To the first floor there are four bedrooms and a family bathroom, the master bedroom has an ensuite bathroom.

#### The Sandringham Plots 11, 12, 14, 21, 44