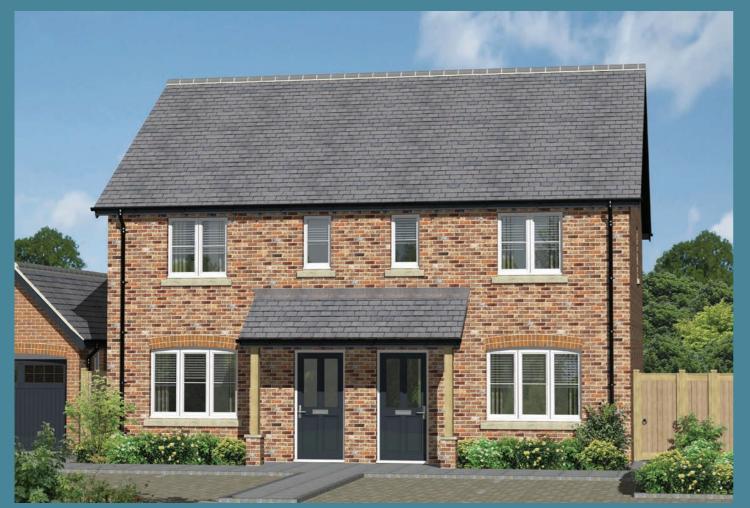

# The Blenheim Plots 6 / 46 / 47 (semi-detached) Plots 16 / 17 / 18 / 19 / 35 & 36 (terrace)

2 bedroom terrace & semi-detached home

Plots 16, 17, 18, 19, 35 & 36 are terrace homes

Plots 6, 46 & 47 are semi-detached homes

Artist's impression - Image shot is plot 46 & 47 (porches differ depending on plot)

and a cloakroom. To the first floor there are two bedrooms, the master bedroom has the benefit of an ensuite bathroom. There is also a family bathroom.

Note: In the family bathroom there is a window to the end terrace and end semi-detached units only.