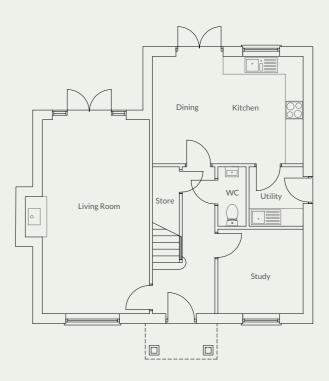

# Key Details & Measurements

**Ground Floor** 

 $(W \times L)$ 

Hall 1.35m x 1.20m

Living Room 5.52m x 3.27m

Kitchen/Dining 4.72m x 2.60m

WC 1.67m x 1.35m

# Key Details & Measurements

**Ground Floor** 

 $(W \times L)$ 

Hall 2.10m x 1.50m

Living Room 5.18m x 3.20m

Kitchen/Dining Room 5.18m x 3.06m

Utility 1.80m x 1.70m

WC 1.78m x 1.10m

# **Ground Floor**

 $(W \times L)$ 

Hall 3.26m x 2.10 (max)

Living Room 4.50m x 3.51m

Kitchen/Dining Room 5.97m (max) x 3.96 (max)

Study 2.97m x 2.63m

Utility 2.37m x 1.80m

WC 2.37m x 1.00m

### **Ground Floor**

 $(W \times L)$ 

Hall 4.95m (max) x 2.10m (max)

Living Room 6.53m x 3.61m

Study 2.87m x 2.85m

Kitchen/Dining Room 5.07m 3.62m

Utility 1.82m x 2.00m

WC 2.00m x 0.95m

### **Ground Floor**

 $(W \times L)$ 

Hall 4.15m (max) x 1.70m (max)

Living Room 6.98m x 3.49m

Study 3.97m x 2.90m

Kitchen/Dining room 8.11m (max) x 6.31m (max)

Utility 2.70m x 2.52m

Store 2.52 x 1.17m