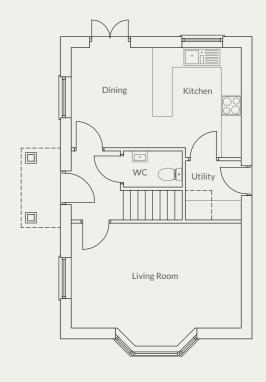

# The Buckingham Plot 49

4 bedroom detached with garage

Artist's impression

The Buckingham is the only home of its type on this development, this four bedroom home benefits from our luxury specification. This property offers an impressive kitchen dining room perfect for modern family living with French doors leading out on to the patio area. The property also benefits from a utility room and further store room. The Buckingham has a study, perfect for home working. The spacious living room has a feature fireplace and French doors opening out on to the garden. To the first floor there are four bedrooms and a family bathroom. The master bedroom and bedroom two both have ensuite bathrooms. The Buckingham has a double garage.

# Key Details & Measurements

### **Ground Floor**

 $(W \times L)$ 

Hall 4.15m (max) x 1.70m (max)

Living Room 6.98m x 3.49m

Study 3.97m x 2.90m

Kitchen/Dining room 8.11m (max) x 6.31m (max)

Utility 2.70m x 2.52m

Store 2.52 x 1.17m

WC 2.15m x 0.90m

Garage 5.86m x 5.52m

### **First Floor**

Landing 5.51m (max) x 2.70m (max)

Master Bedroom 4.88m x 3.49m

Ensuite 3.49m x 2.00m

Bedroom 2 4.22 x 3.97m

Ensuite 2.97m x 1.20m

Bedroom 3 4.46m (max) x 3.51m (max)

Bedroom 4 4.25m (max) x 3.51m (max)

Bathroom 2.70m x 2.50m

#### The Buckingham Plots 49

Our new homes are designed to be lived in

Softwood staircases and balustrading

Softwood staircase and spindles, and oak hand rail and newel caps

| Features                                                       |      | Classic                                                                                    | Premium                                                                                                          | Luxury       |
|----------------------------------------------------------------|------|--------------------------------------------------------------------------------------------|------------------------------------------------------------------------------------------------------------------|--------------|
| Plo                                                            | ots: | 3, 4, 5, 6, 7, 8, 13, 16,<br>17, 18, 19, 20, 22, 23,<br>34, 35, 36, 37, 38, 43,<br>46 & 47 | 1, 2, 9, 10, 11, 12, 14,<br>15, 21, 24, 25, 26, 27,<br>28, 29, 30, 31, 32, 33,<br>39, 40, 41, 42, 44, 45<br>& 48 | 49           |
| Kitchen                                                        |      |                                                                                            |                                                                                                                  |              |
| Choice of quality fitted kitchen units                         |      | $\checkmark$                                                                               | $\checkmark$                                                                                                     | ✓            |
| Built in double oven and gas hob                               |      |                                                                                            | $\checkmark$                                                                                                     | ✓            |
| Built under single oven and gas hob                            |      | ✓                                                                                          |                                                                                                                  |              |
| Stainless steel chimney extractor hood                         |      | $\checkmark$                                                                               | ✓                                                                                                                |              |
| Curved glass extractor hood                                    |      |                                                                                            |                                                                                                                  | ✓            |
| Integrated dishwasher                                          |      |                                                                                            | ✓                                                                                                                | ✓            |
| Built in microwave                                             |      |                                                                                            |                                                                                                                  | $\checkmark$ |
| Plumbing for washing machine                                   |      | ✓                                                                                          | $\checkmark$                                                                                                     | ✓            |
| Integrated fridge                                              |      | $\checkmark$                                                                               | √                                                                                                                | ✓            |
| Integrated freezer                                             |      | $\checkmark$                                                                               | √                                                                                                                | ✓            |
| Granite worktops in kitchen and utility room                   |      |                                                                                            |                                                                                                                  | ✓            |
| Laminate worktops in kitchen and utility room                  |      | $\checkmark$                                                                               | $\checkmark$                                                                                                     |              |
| Chrome mixer taps and stainless steel sinks                    |      | $\checkmark$                                                                               | √                                                                                                                | $\checkmark$ |
| Pelmet lighting to kitchen only                                |      |                                                                                            | $\checkmark$                                                                                                     | $\checkmark$ |
| Choice of floor tiles to kitchen and utility                   |      |                                                                                            | $\checkmark$                                                                                                     | ✓            |
| Choice of vinyl to kitchen and utility                         |      | $\checkmark$                                                                               |                                                                                                                  |              |
| Bathrooms and Ensuites                                         |      |                                                                                            |                                                                                                                  |              |
| Contemporary white bathroom suites                             |      | ✓                                                                                          | ✓                                                                                                                | ✓            |
| Contemporary chrome taps                                       |      | ✓                                                                                          | ✓                                                                                                                | ✓            |
| Thermostatically controlled showers                            |      | ✓                                                                                          | ✓                                                                                                                | ✓            |
| Chrome towel rail radiator in bathroom and ensuite             |      | ✓                                                                                          | ✓                                                                                                                | ✓            |
| Ensuite to master bedroom                                      |      | ✓ apart from plots 4, 13, 38                                                               | ✓                                                                                                                | ✓            |
| Shaver point to bathroom                                       |      | ✓                                                                                          | ✓                                                                                                                | ✓            |
| Shaver point to ensuites                                       |      | ✓                                                                                          | ✓                                                                                                                | ✓            |
| Choice of wall tiles                                           |      | ✓                                                                                          | ✓                                                                                                                | ✓            |
| Shower areas fully tiled                                       |      | ✓                                                                                          | ✓                                                                                                                | ✓            |
| All bathrooms half tiled                                       |      |                                                                                            |                                                                                                                  | ✓            |
| Splashback tiling only                                         |      | $\checkmark$                                                                               | $\checkmark$                                                                                                     |              |
| Vinyl flooring to bathroom, ensuite, W.C                       |      | $\checkmark$                                                                               |                                                                                                                  |              |
| Choice of tiled or vinyl flooring to bathroom, ensuite and W.C | С    |                                                                                            | $\checkmark$                                                                                                     | ✓            |
| General                                                        |      |                                                                                            |                                                                                                                  |              |
| Oak veneer doors                                               |      |                                                                                            |                                                                                                                  | ✓            |
| Contemporary white internal doors                              |      |                                                                                            | $\checkmark$                                                                                                     |              |
| Gloss white panelled grained doors                             |      | $\checkmark$                                                                               |                                                                                                                  |              |
| Contemporary chrome ironmongery                                |      | $\checkmark$                                                                               | $\checkmark$                                                                                                     | $\checkmark$ |
| MDF moulded skirtings and architrave                           |      | $\checkmark$                                                                               | $\checkmark$                                                                                                     | $\checkmark$ |
| Fitted wardrobes to master bedrooms                            |      |                                                                                            | $\checkmark$                                                                                                     | ✓            |
| Fitted wardrobes to bedroom 2                                  |      |                                                                                            |                                                                                                                  | $\checkmark$ |