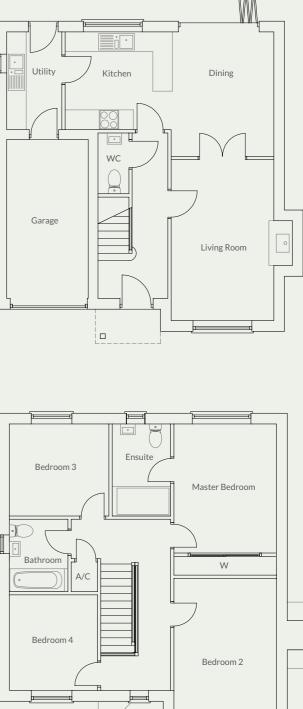

# The Windsor Plots 1 / 10 / 25 / 27 / 28 30 / 31 / 33 / 39 & 41

4 bedroom detached

Plots 1, 10, 33 & 39 have a stone façade to the front elevation

Plots 1, 10, 27, 28, 33 & 39 are handed (the mirror image of the floor plan shown)

Artist's impression

Artist's impression

The Windsor has an open plan kitchen, dining room with bi folding doors opening out on to the garden; this creates a light and spacious room perfect for modern family living. The living room has a feature fireplace and double doors opening into the kitchen, dining room. There is a utility room, cloakroom and integral garage.

To the first floor there are four bedrooms, and a family bathroom. The master bedroom has the benefit of an ensuite bathroom.

### **Ground Floor**

 $(W \times L)$ 

Hall 5.03m (max) x 2.15m (max)

Living Room 4.90m x 3.16m

Kitchen/Dining 6.42m (max) x 3.78m (max)

Utility 2.97m x 1.70m

WC 1.85m x 0.95m

Garage 4.83m x 2.51m

### **First Floor**

Landing 5.21m (max) x 3.06m (max)

Master Bedroom 4.60m x 3.16m

Ensuite 2.80m x 1.80m

Bedroom 2 4.08m x 3.16m

Bedroom 3 3.06m x 2.80m

Bedroom 4 2.91m x 2.71m

Bathroom 2.20m x 1.80m