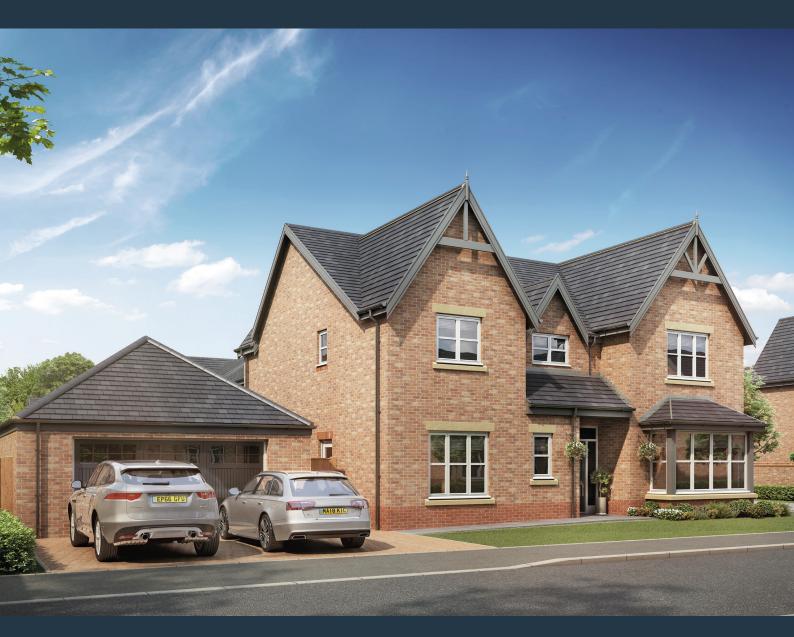

## The Ogle

The Ogle is a most attractive 4 bedroom detached house with detached double garage. The entrance hall is wide and has a feature staircase. The through lounge is long and wide and the kitchen/family room offers very versatile open plan living space. There is also a study and utility room.

The first floor has two superb bedroom suites including walk through wardrobes and en-suites along with a further main bathroom. The Ogle offers traditional living accommodation with the benefit of a spacious open plan kitchen/family room.