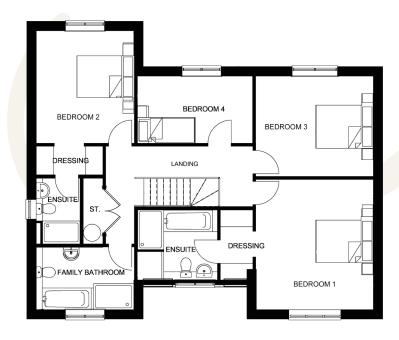

The first floor has two superb bedroom suites including walk through wardrobes and en-suites along with a further main bathroom. The Ogle offers traditional living accommodation with the benefit of a spacious open plan kitchen/family room.

| First Floor   | Metric      | Feet & Inches    |
|---------------|-------------|------------------|
| Bedroom 1     | 4.07 x 4.53 | 13' 4" x 14' 10" |
| Dressing Room | 1.14 x 2.40 | 3′ 9" x 7′ 10"   |
| Bedroom 2     | 3.40 x 3.92 | 11' 2" × 12' 10" |
| Dressing Room | 2.32 x 1.01 | 7' 7" × 3' 4"    |
| Bedroom 3     | 4.10 x 3.50 | 13' 5" x 11' 6"  |
| Bedroom 4     | 4.02 x 2.34 | 13′ 2″ x 7′ 8″   |
|               |             |                  |