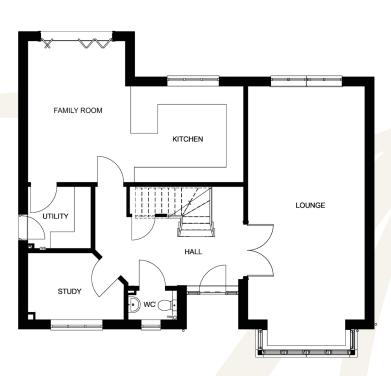

## The Ogle

The Ogle is a most attractive 4 bedroom detached house with detached double garage. The entrance hall is wide and has a feature staircase. The through lounge is long and wide and the kitchen/family room offers very versatile open plan living space. There is also a study and utility room.

## 2,130 sq ft - 4 Bedroom

Dimensions and images are indicative and for illustrative purposes only

| Ground Floor        | Metric            | Feet & Inches         |
|---------------------|-------------------|-----------------------|
| Lounge              | 4.07 x 9.02 (max) | 13' 4" x 29' 7" (max) |
| Study               | 3.34 x 2.33       | 10' 11" x 7' 8"       |
| Kitchen/Family Room | 7.51 x 4.92 (max) | 24' 8" x 16' 2" (max) |
| Utility Room        | 2.20 x 2.16       | 7′ 3″ × 7′ 1″         |