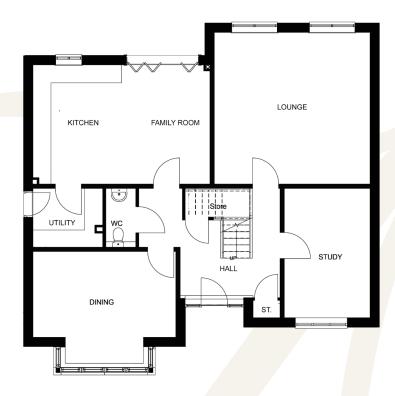

## The Milbourne

The Milbourne is a luxury 5 bedroom detached house with detached double garage. With its central staircase the hall leads to a square shaped lounge, a large dining room, a study, a large kitchen/family room and a separate utility room.

## 2,290 sq ft - 5 Bedroom

Dimensions and images are indicative and for illustrative purposes only

| Ground Floor        | Metric            | Feet & Inches         |
|---------------------|-------------------|-----------------------|
| Lounge              | 5.42 x 5.27       | 17' 9" x 17' 3"       |
| Dining Room         | 4.97 x 3.88 (max) | 16' 4" x 12' 9" (max) |
| Study               | 2.98 x 4.50       | 9' 9" x 14' 9"        |
| Kitchen/Family Room | 6.16 x 4.15       | 20' 3" x 13' 7"       |
| Utility Room        | 2.43 x 2.05       | 8' 0" x 6' 9"         |