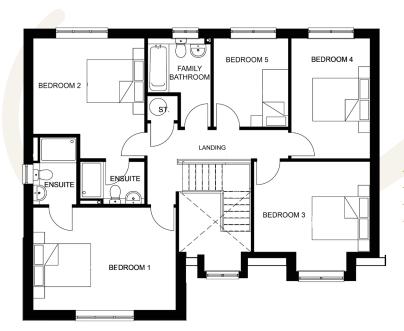

The landing is vaulted over the entrance hall which creates a sense of light and space. The bedrooms are all of a generous size with two en-suite shower rooms and a family bathroom. The Milbourne is a very well balanced double fronted family home offering space and attractive features.

| First Floor | Metric            | Feet & Inches         |
|-------------|-------------------|-----------------------|
| Bedroom 1   | 4.97 x 3.58       | 16′ 4″ x 11′ 9″       |
| Bedroom 2   | 3.88 x 4.19 (max) | 12' 9" x 13' 9" (max) |
| Bedroom 3   | 4.02 x 3.83 (max) | 13' 2" x 12' 7" (max) |
| Bedroom 4   | 2.75 x 4.20       | 9' 0" x 13' 9"        |
| Bedroom 5   | 2.61 x 3.09       | 8' 7" x 10' 2"        |