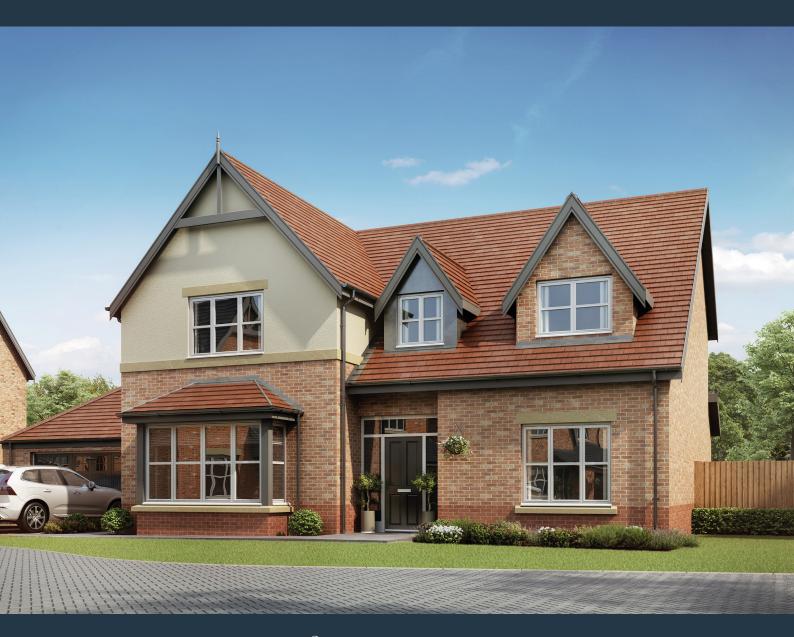

## The Milbourne

The Milbourne is a luxury 5 bedroom detached house with detached double garage. With its central staircase the hall leads to a square shaped lounge, a large dining room, a study, a large kitchen/family room and a separate utility room.

The landing is vaulted over the entrance hall which creates a sense of light and space. The bedrooms are all of a generous size with two en-suite shower rooms and a family bathroom. The Milbourne is a very well balanced double fronted family home offering space and attractive features.