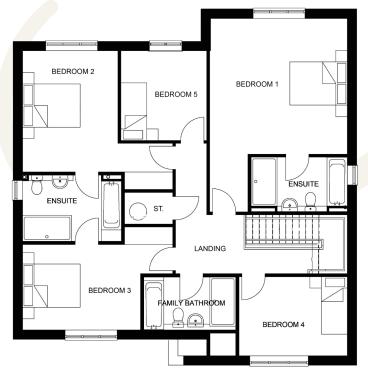

The first floor has five bedrooms including a very impressive master bedroom suite, a useful "Jack and Jill" bathroom and a further family bathroom. The accommodation of The Ingoe is versatile and spacious.

| First Floor   | Metric            | Feet & Inches           |
|---------------|-------------------|-------------------------|
| Bedroom 1     | 4.79 x 4.72 (min) | 15' 9" x 15' 6" (min)   |
| <br>Bedroom 2 | 3.32 (min) x 4.21 | 10' 11" (min) x 13' 10" |
| Bedroom 3     | 4.10 (min) x 2.97 | 13' 5" (min) x 9' 9"    |
| Bedroom 4     | 3.77 x 2.75       | 12' 4" x 9' 0"          |
| <br>Bedroom 5 | 2.99 x 3.12       | 9' 10" x 10' 3"         |