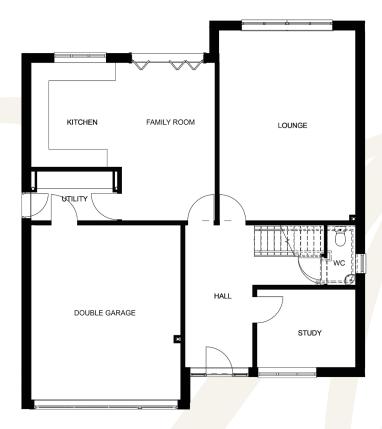

Medburn Park

The Ingoe

The Ingoe is a handsome 5 bedroom detached house with double integral garage. Featuring a wide hallway the property has a substantial lounge, a study, an open plan kitchen/family room and a separate utility room.

## 2,365 sq ft - 5 Bedroom

Dimensions and images are indicative and for illustrative purposes only

| Ground Floor        | Metric            | Feet & Inches         |
|---------------------|-------------------|-----------------------|
| Lounge              | 4.74 x 6.62       | 15' 7" x 21' 9"       |
| Study               | 3.43 x 2.72       | 11' 3" x 8' 11"       |
| Kitchen/Family Room | 6.39 x 5.50 (max) | 21' 0" x 18' 1" (max) |
| Utility Room        | 3.00 x 1.72       | 9'10" x 5' 8"         |