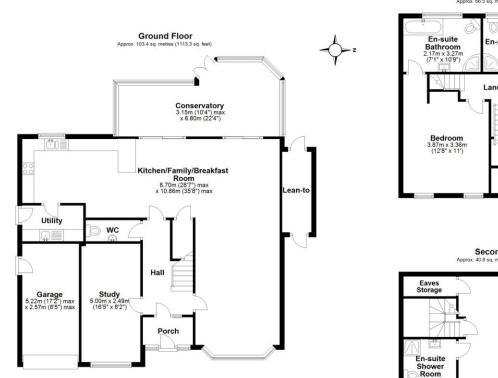

## DETAILS

This family homes simply must be viewed to appreciate the décor and substantial accommodation on offer which in brief affords porch, entrance hallway, guest cloakroom, open plan lounge/dining area and fitted kitchen with separate utility and conservatory.

**First Floor** 

Second Floor Approx. 40.8 sq. metres (438.8 sq. feet)

Total area: approx. 210.7 sq. metres (2267.7 sq. feet)

Please note this plan is for illustration purposes only, this is not intended to be a measured survey or comply with RICS guidlines. All measurements are approximate and should be checked by prospective buyers/tenants. No responsibility is taken for any error, comission, or mis-statement. Plan produced using Planutp.