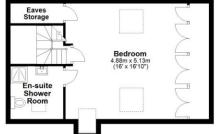

To the first floor there are three double bedrooms, all with their own en-suite facilities and two benefiting from fitted wardrobes. The second floor has a stunning master bedroom with a range of fitted wardrobes and an ensuite shower room.

**First Floor** 

Second Floor Approx. 40.8 sq. metres (438.8 sq. feet)

Total area: approx. 210.7 sq. metres (2267.7 sq. feet)

Please note this plan is for illustration purposes only, this is not intended to be a measured survey or comply with RICS guidlines. All measurements are approximate and should be checked by prospective buyers/tenants. No responsibility is taken for any error, comission, or mis-statement. Plan produced using Planutp.