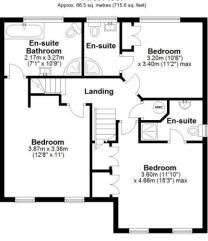

To the first floor there are three double bedrooms, all with their own en-suite facilities and two benefiting from fitted wardrobes. The second floor has a stunning master bedroom with a range of fitted wardrobes and an ensuite shower room.

**First Floor** 

Second Floor Approx. 40.8 sq. metres (438.8 sq. feet)

Total area: approx. 210.7 sq. metres (2267.7 sq. feet)

Please note this plan is for illustration purposes only, this is not intended to be a measured survey or comply with RICS guidlines. All measurements are approximate and should be checked by prospective buyers/tenants. No responsibility is taken for any error, comission, or mis-statement. Plan produced using Planutp.