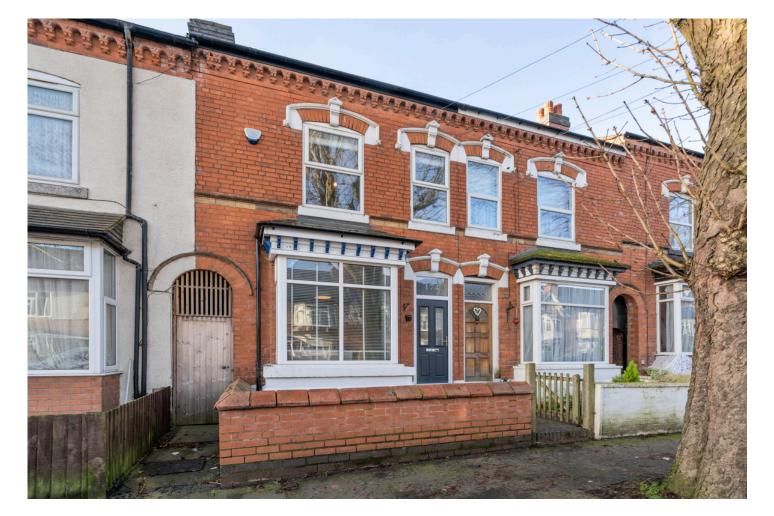

## The Avenue, Acocks Green

Acocks Green, B27

Situated on The Avenue in Acocks Green, this charming midterraced house, built in 1900, beautifully combines period character with modern living. This property is an excellent opportunity for those seeking a blend of historical charm and contemporary comfort in a desirable location.