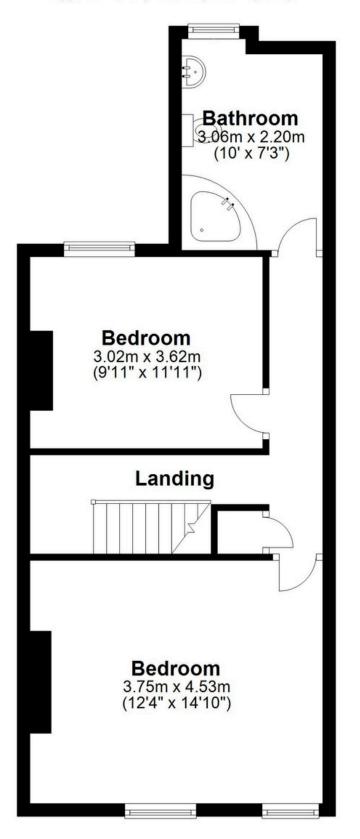

## First Floor

Approx. 45.8 sq. metres (493.4 sq. feet)

Total area: approx. 88.0 sq. metres (946.9 sq. feet)

This floor plan is for illustration purposes only, this is not intended to be a measured/scaled survey or comply with RICS guidelines. All measurements (including total floor area) openings, orientation and floor area are approximate. No details are guaranteed, they cannot be relied upon for any purpose and do not form part of any agreement.