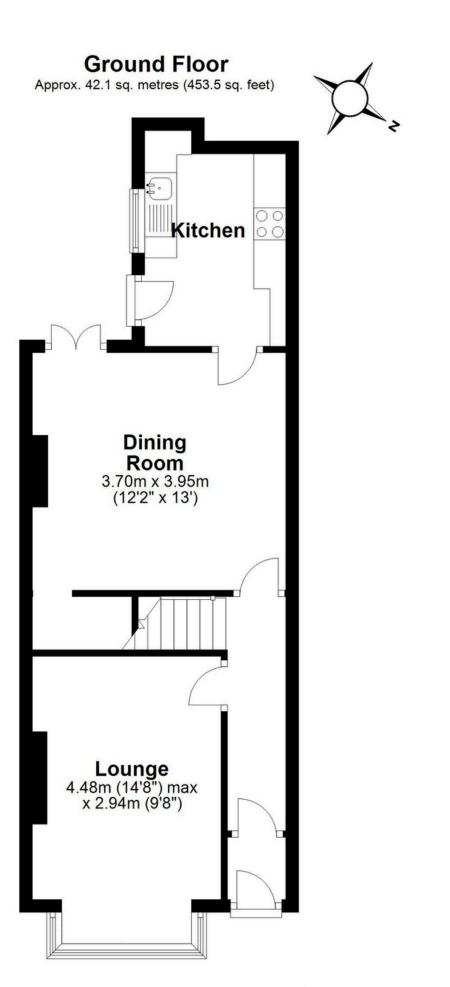

## First Floor

Approx. 45.8 sq. metres (493.4 sq. feet)

Total area: approx. 88.0 sq. metres (946.9 sq. feet)

This floor plan is for illustration purposes only, this is not intended to be a measured/scaled survey or comply with RICS guidelines. All measurements (including total floor area) openings, orientation and floor area are approximate. No details are guaranteed, they cannot be relied upon for any purpose and do not form part of any agreement.

A party must rely upon its own inspection(s). No responsibility is taken for any error, omission, or mis-statement.

Plan produced using PlanUp.