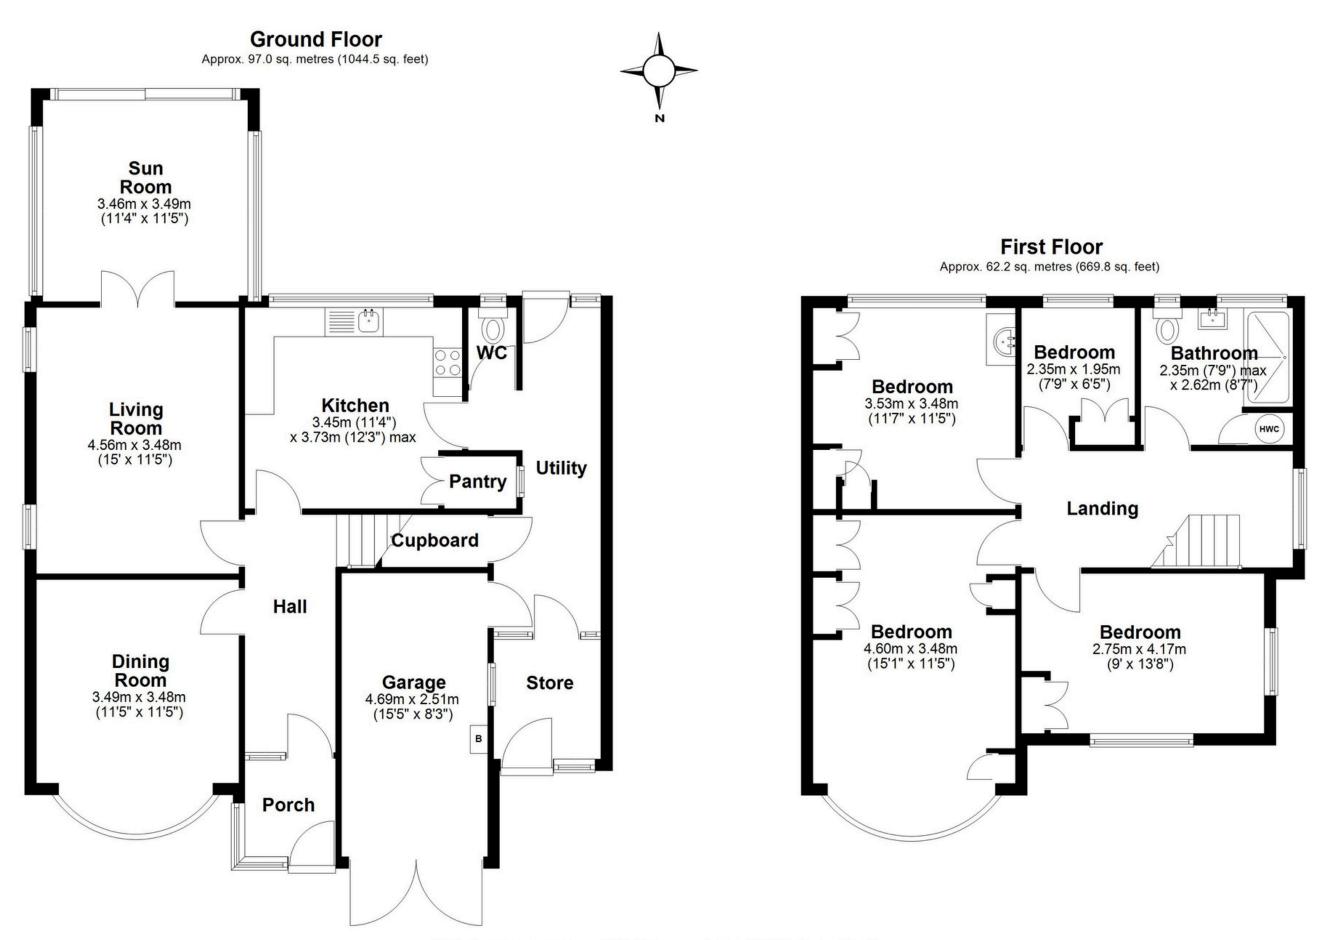

Total area: approx. 159.3 sq. metres (1714.3 sq. feet)

This floor plan is for illustration purposes only, this is not intended to be a measured/scaled survey or comply with RICS guidelines. All measurements (including total floor area) openings, orientation and floor area are approximate. No details are guaranteed, they cannot be relied upon for any purpose and do not form part of any agreement. A party must rely upon its own inspection(s). No responsibility is taken for any error, omission, or mis-statement.

Plan produced using PlanUp.