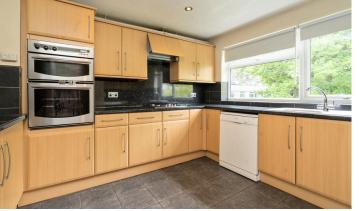

#### FEATURES

- Second Floor Apartment on Popular Development
- No Upward Chain
- Spacious Lounge/Dining Room
- Modern Fitted Kitchen with Integrated Appliances
- Principal Bedroom with Fitted Wardrobes
- Second Double Bedroom with Wardrobes
- Family Bathroom
- Single Garage with Unallocated Parking
- Communal Grounds
- Excellent Location