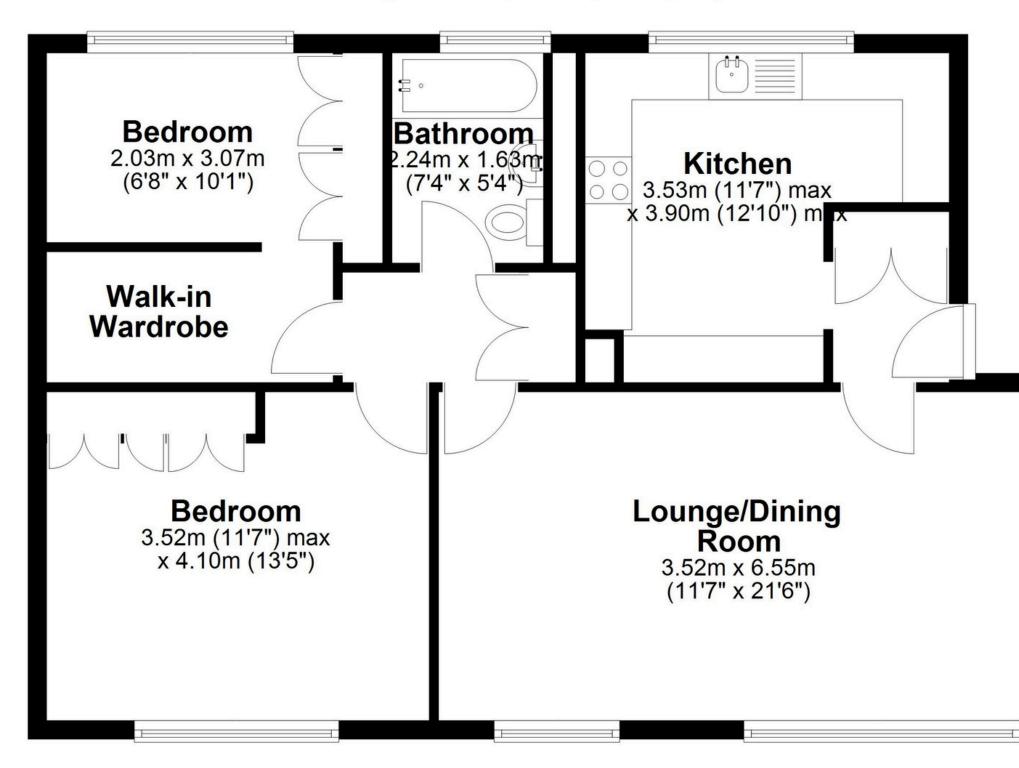

# Floor Plan

Approx. 72.8 sq. metres (783.6 sq. feet)

## Total area: approx. 72.8 sq. metres (783.6 sq. feet)

This floor plan is for illustration purposes only, this is not intended to be a measured/scaled survey or comply with RICS guidelines. All measurements (including total floor area) openings, orientation and floor area are approximate. No details are guaranteed, they cannot be relied upon for any purpose and do not form part of any agreement. A party must rely upon its own inspection(s). No responsibility is taken for any error, omission, or mis-statement. Plan produced using PlanUp.