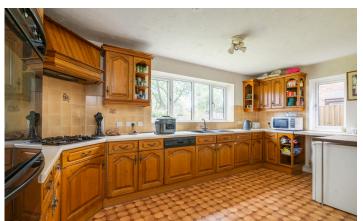

## FEATURES

- Spacious Detached Family Home
- Lounge with Feature Fire Surround
- Formal Dining Room
- Study/Play Room
- Fitted Kitchen with Utility Room
- Principal Bedroom with Fitted Wardrobes & Large En-Suite Bathroom
- Two Double Bedrooms with Wardrobes & En-Suite Facilities
- Two Further Bedrooms & Family Bathroom
- Private Rear Garden
- Driveway Parking & Double Garage