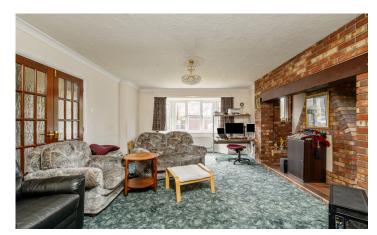

## SWINBROOK WAY Shirley, B90

This substantial detached house offers an impressive 2,246 square feet of living space, making it an ideal family home. With its generous space and potential for personalisation, this property is a wonderful opportunity for those seeking a comfortable and stylish property in a sought-after location.

## FEATURES

- Spacious Detached Family Home
- Lounge with Feature Fire Surround
- Formal Dining Room
- Study/Play Room
- Fitted Kitchen with Utility Room
- Principal Bedroom with Fitted Wardrobes & Large En-Suite Bathroom
- Two Double Bedrooms with Wardrobes & En-Suite Facilities
- Two Further Bedrooms & Family Bathroom
- Private Rear Garden
- Driveway Parking & Double Garage