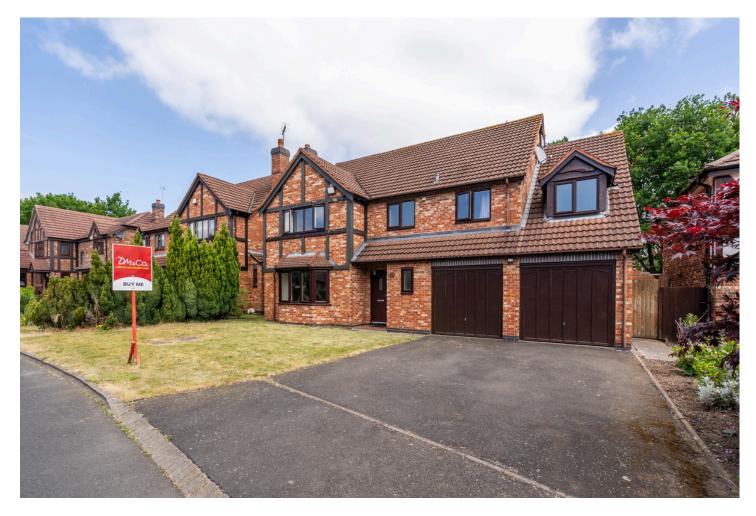

## SWINBROOK WAY Shirley, B90

This substantial detached house offers an impressive 2,246 square feet of living space, making it an ideal family home. With its generous space and potential for personalisation, this property is a wonderful opportunity for those seeking a comfortable and stylish property in a sought-after location.

## FEATURES

- Spacious Detached Family Home
- Lounge with Feature Fire Surround
- Formal Dining Room
- Study/Play Room
- Fitted Kitchen with Utility Room
- Principal Bedroom with Fitted Wardrobes & Large En-Suite Bathroom
- Two Double Bedrooms with Wardrobes & En-Suite Facilities
- Two Further Bedrooms & Family Bathroom
- Private Rear Garden
- Driveway Parking & Double Garage