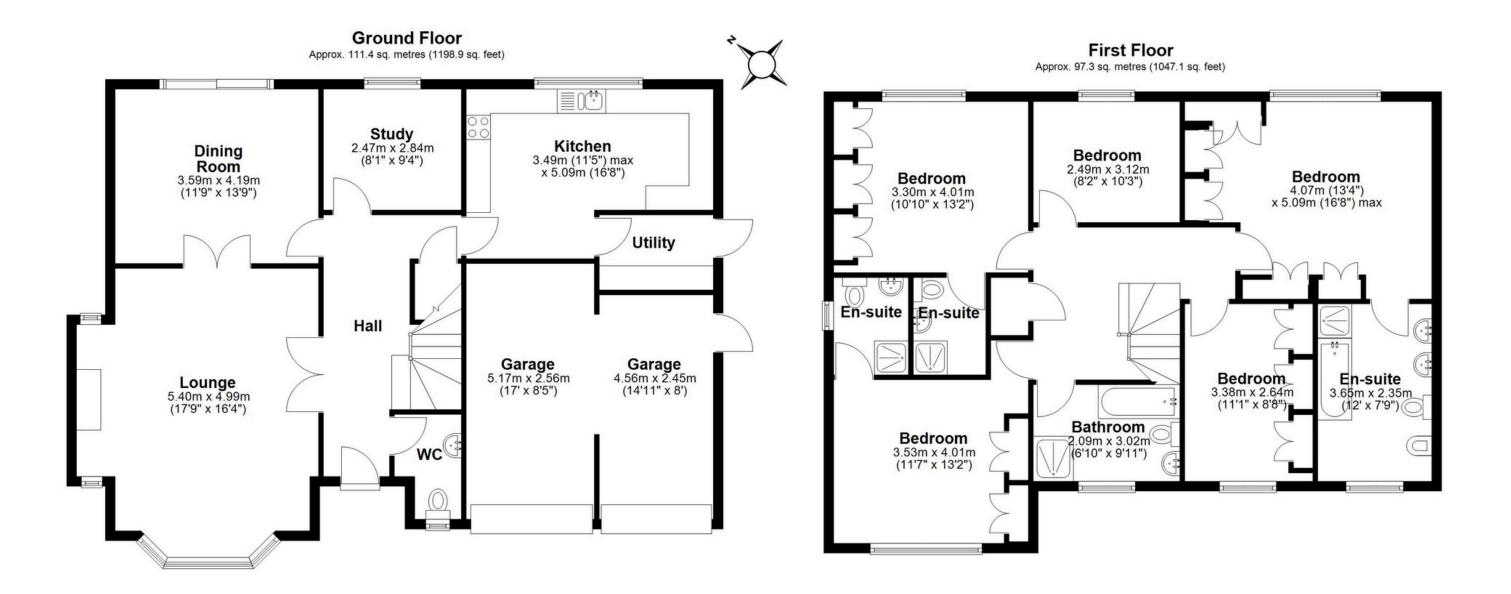

Total area: approx. 208.7 sq. metres (2246.0 sq. feet)

This floor plan is for illustration purposes only, this is not intended to be a measured/scaled survey or comply with RICS guidelines. All measurements (including total floor area) openings, orientation and floor area are approximate. No details are guaranteed, they cannot be relied upon for any purpose and do not form part of any agreement. A party must rely upon its own inspection(s). No responsibility is taken for any error, omission, or mis -statement.