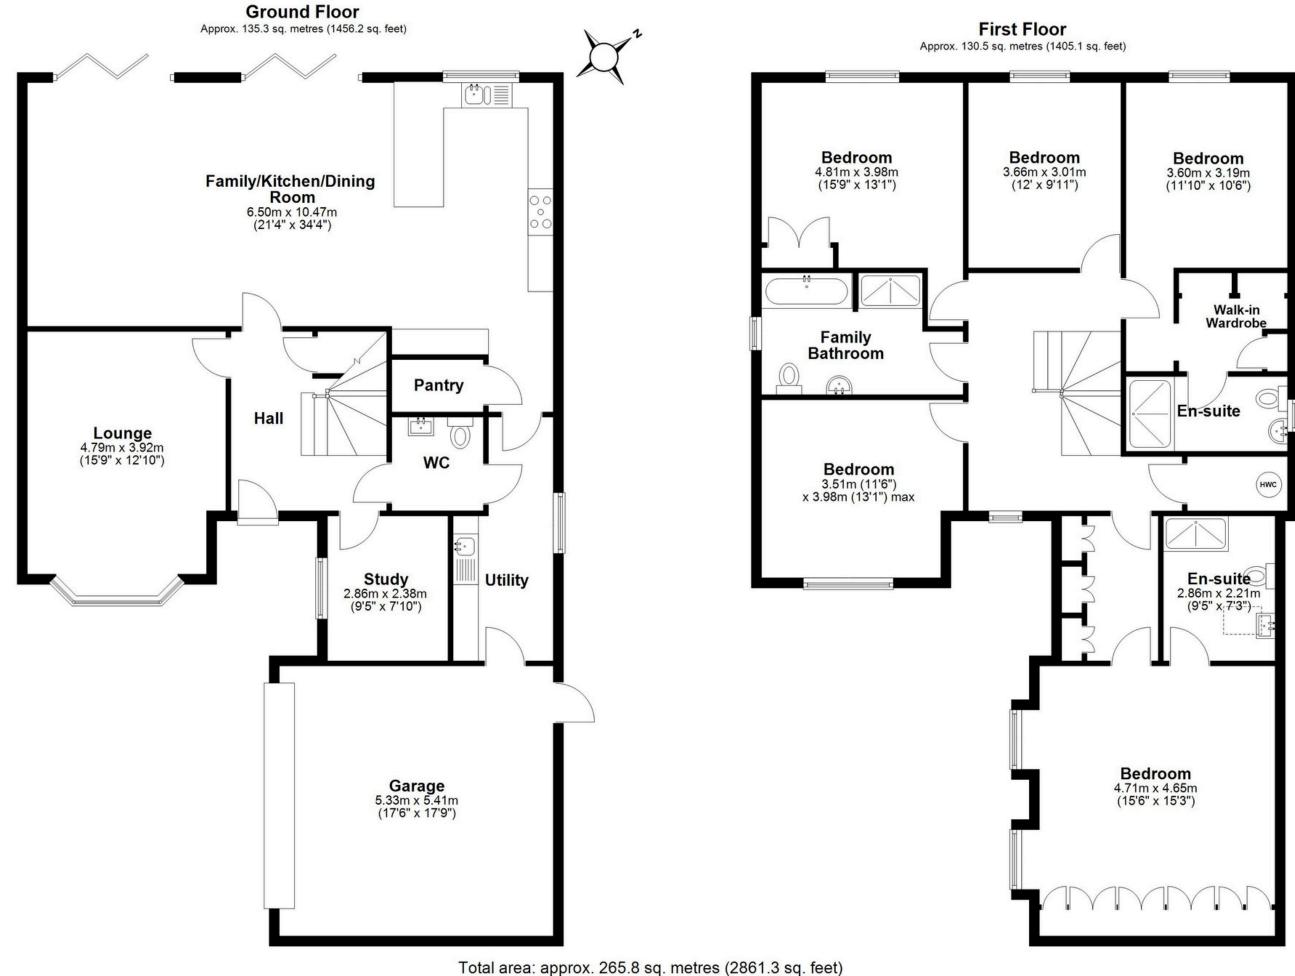

SCAN FOR MORE INFO SIZE - 2861 Sq Ft TENURE - Freehold COUNCIL TAX - Solihull Metropolitan Borough Council - G BROADBAND - Upload Max 1800Mbps Download Max 220Mbps MOBILE - O2 Vodaphone EPC - TBC PARKING - Double Garage & Driveway Parking FLOODRISK - Very Low SERVICES - Mains COVENANTS - N/A

This floor plan is for illustration purposes only, this is not intended to be a measured/scaled survey or comply with RICS guidelines. All measurements (including total floor area) openings, orientation and floor area are approximate. No details are guaranteed, they cannot be relied upon for any purpose and do not form part of any agreement. A party must rely upon its own inspection(s). No responsibility is taken for any error,

omission, or mis-statement. Plan produced using PlanUp.