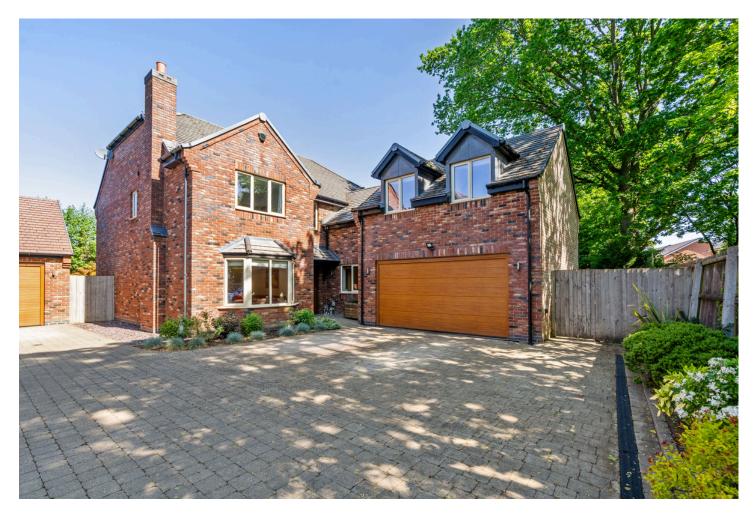

## MAPLE VIEW Shirley, B90

This exquisite detached family home offers a perfect blend of modern living and comfort. Built approximately 10 years ago, it is designed to an exceptionally high standard. Situated on a private drive shared with only three other houses, this home offers both privacy and a sense of community. This remarkable property is a must-see for those seeking a spacious and elegant family accommodation.

## FEATURES

- Executive Detached Family Home
- Private Development of 4 Houses
- Lounge with Bay Window
- Stunning Kitchen/Family/Dining Room with Utility
- Versatile Study/Play Room
- Spacious Principal Bedroom with Dressing Area & En-Suite
- Second Bedroom with Walk-In Wardrobe & En-Suite
- Three Further Good Sized Bedrooms & Modern Family Bathroom
- Private Rear Garden
- Double Garage & Driveway Parking