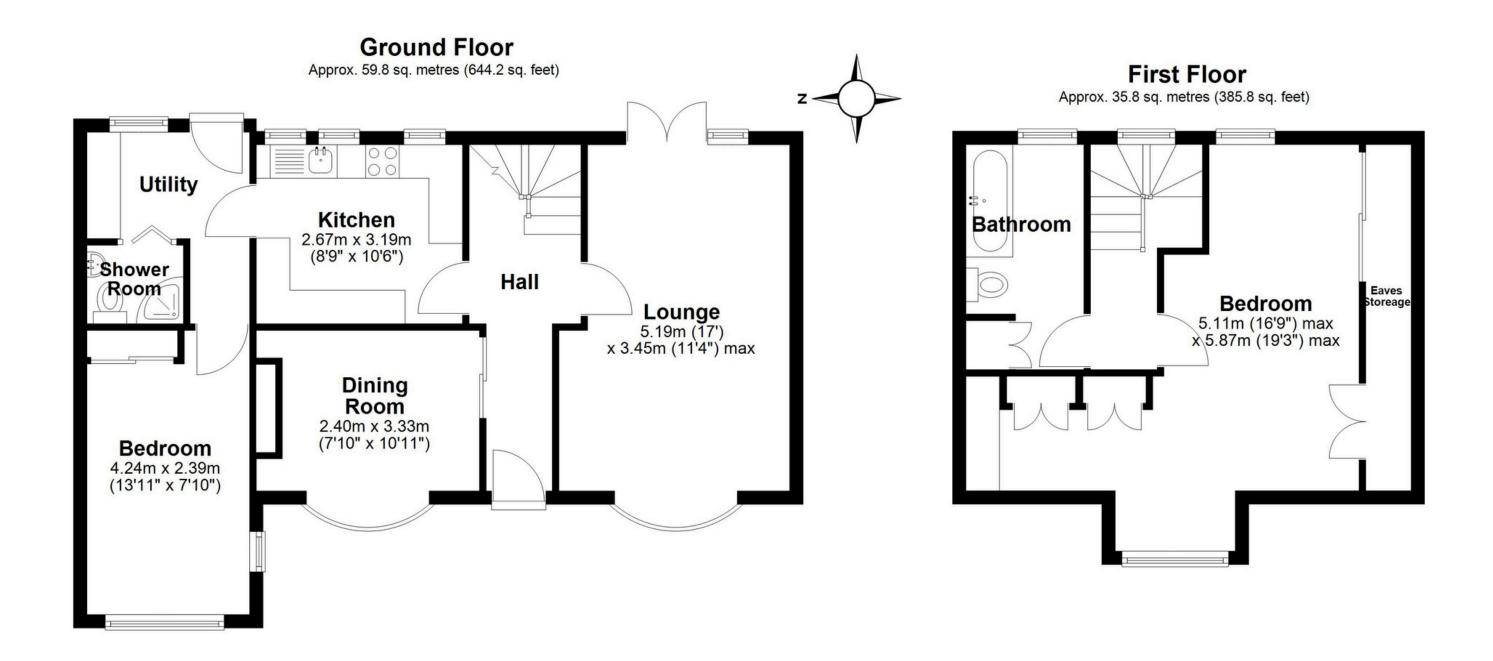

## **SCAN FOR MORE INFO**

**SIZE** - 1030 Sq Ft TENURE - Freehold

COUNCIL TAX - Solihull Metropolitan Borough Council - D BROADBAND - Upload Max 1Mbps

Download Max 100Mbps

**EPC** - D - 66

PARKING - For at least 4 Cars **FLOODRISK** - Very Low **SERVICES** - Mains COVENANTS - N/A

## **FEATURES**

- Tastefully Presented Dormer Style Detached Property
- Dual Aspect Lounge
- Dining Room with Bay Window
- Cottage Style Kitchen with Utility
- Ground Floor Bedroom & Shower Room
- Large Principal Bedroom with Fitted Wardrobes & Eaves Storage
- Modern Fami.ly Bathroom
- Low Maintenance Private Rear Garden
- Summerhouse/Office with Electric
- In/Out Driveway for 4 Vehicles