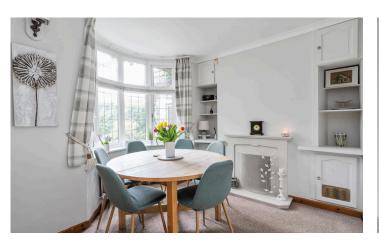

## **FEATURES**

- Tastefully Presented Dormer Style Detached Property
- Dual Aspect Lounge
- Dining Room with Bay Window
- Cottage Style Kitchen with Utility
- Ground Floor Bedroom & Shower Room
- Large Principal Bedroom with Fitted Wardrobes & Eaves Storage
- Modern Fami.ly Bathroom
- Low Maintenance Private Rear Garden
- Summerhouse/Office with Electric
- In/Out Driveway for 4 Vehicles