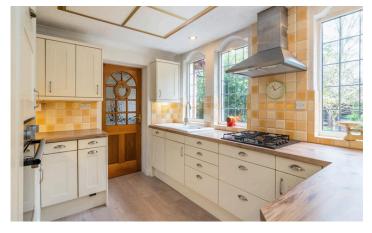

## **FEATURES**

- Tastefully Presented Dormer Style Detached Property
- Dual Aspect Lounge
- Dining Room with Bay Window
- Cottage Style Kitchen with Utility
- Ground Floor Bedroom & Shower Room
- Large Principal Bedroom with Fitted Wardrobes & Eaves Storage
- Modern Fami.ly Bathroom
- Low Maintenance Private Rear Garden
- Summerhouse/Office with Electric
- In/Out Driveway for 4 Vehicles