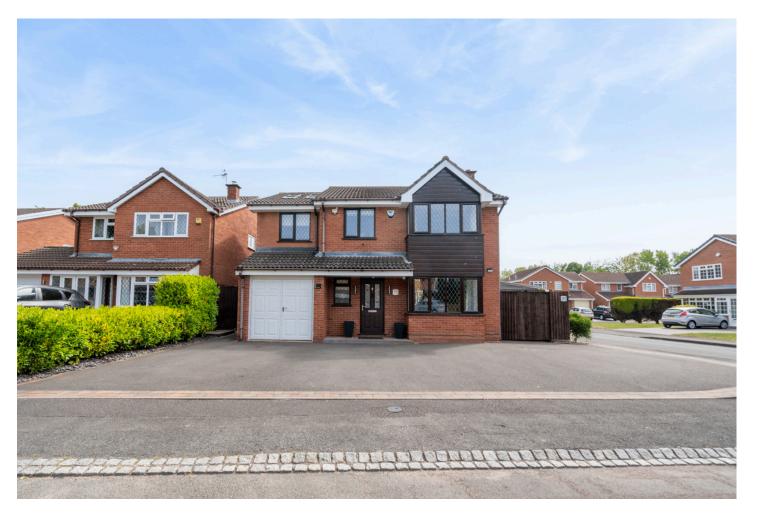

## CHARLESWORTH AVENUE Monkspath, B90

This remarkable detached family home offers an impressive 1,753 square feet of beautifully renovated living space. The property has been meticulously updated to a high specification, making it a perfect blend of modern comfort. This stunning home is a rare find in a sought-after location, making it an excellent opportunity for families seeking a blend of luxury and practicality.