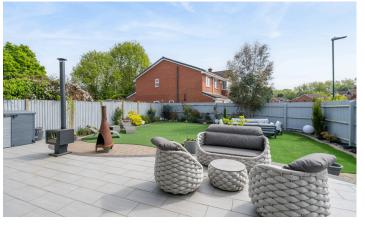

## FEATURES

- Stunning Detached Family Home
- Renovated to a High Specification to Include a Surround Sound System to Lounge & Kitchen Area
- Lounge with Feature Media Wall
- Expansive Kitchen/Dining/Living Room
- Separate Utility Room
- Principal Bedroom with Dressing Room & En-Suite
- Three Further Good Sized Bedrooms with Fitted Wardrobes
- Modern Family Bathroom
- Low Maintenance Private Rear Garden
- Driveway Parking for Several Vehiicles