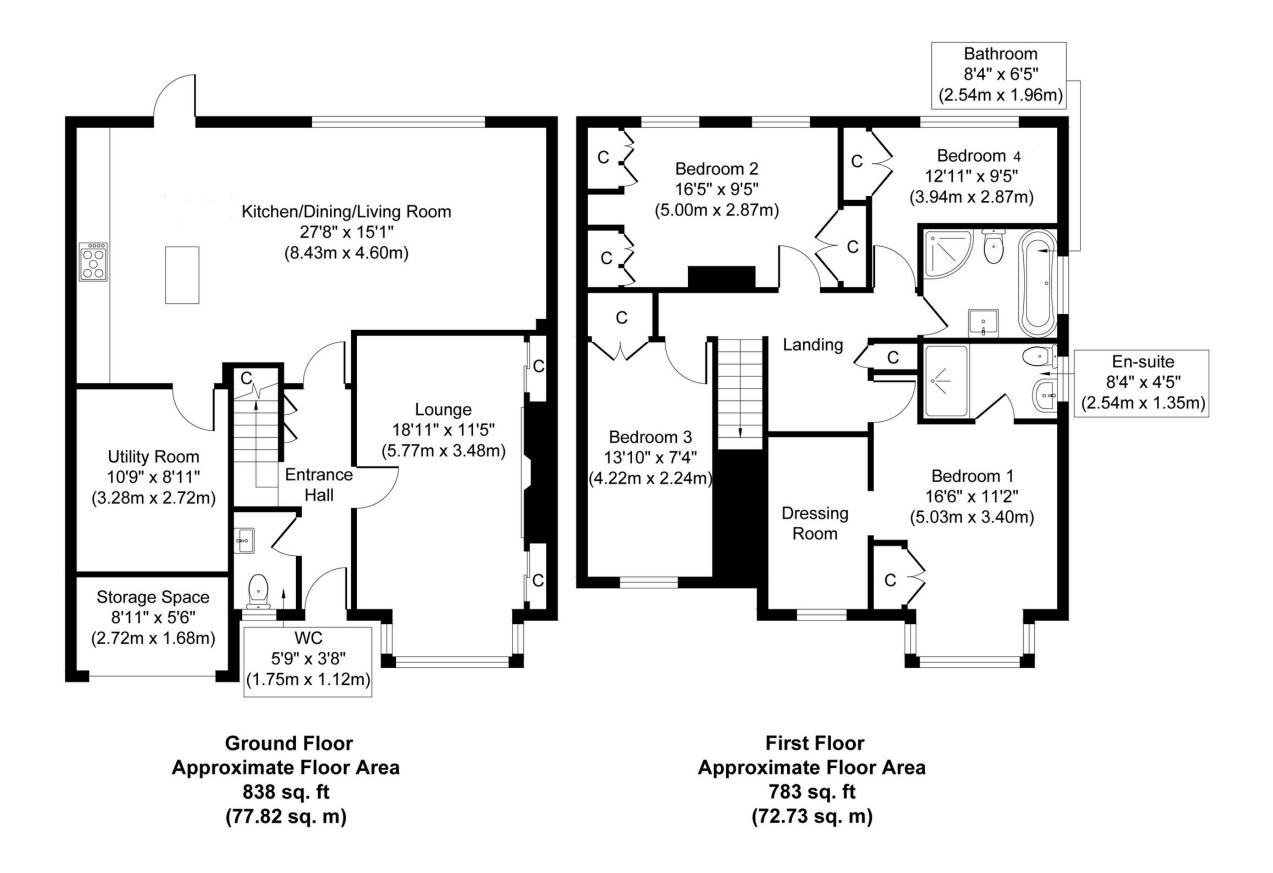

SCAN FOR MORE INFO SIZE - 1753 Sq Ft TENURE - Freehold COUNCIL TAX - Solihull Metropolitan Borough Council - F BROADBAND - Upload Max 1000Mbps Download Max 1800Mbps MOBILE - EE

EPC - C - 69 PARKING - For at least 6 Cars FLOODRISK - Very Low SERVICES - Mains COVENANTS - N/A

Whilst every attempt has been made to ensure the accuracy of the floor plan contained here, measurements of doors, windows, rooms and any other items are approximate and no responsibility is taken for any error, omission, or mis-statement. The measurements should not be relied upon for valuation, transaction and/or funding purposes This plan is for illustrative purposes only and should be used as such by any prospective purchaser or tenant. The services, systems and appliances shown have not been tested and no guarantee as to their operability or efficiency can be given.