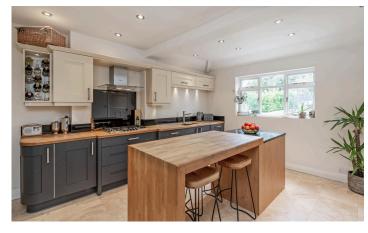

## **FEATURES**

- Beautifully Presented 1930's Detached HouseDining Room with Character Open Fire
- Bright Lounge with French Doors
- Extended Bespoke Kitchen with Underfloor Heating
- 3 Double Bedrooms & 1 Single/NurseryFamily Bathroom & Separate WC
- Second Floor Double Bedroom with En-Suite
- Single Garage & Driveway Parking
- South Facing Landscaped Garden
- Desirable Solihull Location Close to Parks & Town