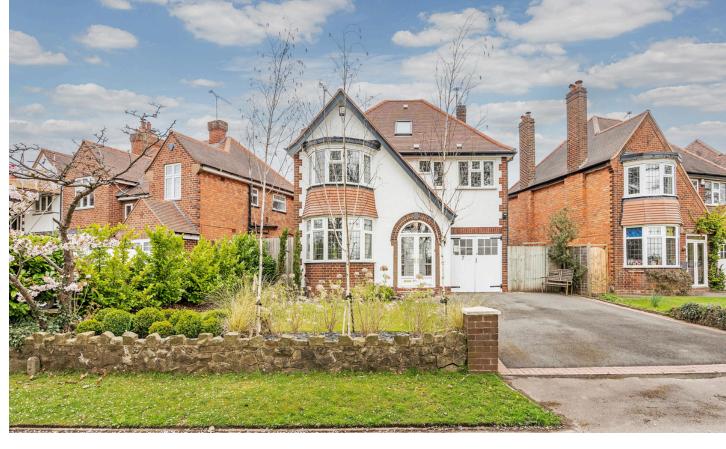

## **MARSH LANE**

Solihull, B91

This beautifully presented and extended detached family home, originally built in the 1930s, offers a delightful blend of traditional charm and modern sophistication. This property truly encapsulates the essence of family living in a desirable location.

## **FEATURES**

- Beautifully Presented 1930's Detached HouseDining Room with Character Open Fire
- Bright Lounge with French Doors
- Extended Bespoke Kitchen with Underfloor Heating
- 3 Double Bedrooms & 1 Single/NurseryFamily Bathroom & Separate WC
- Second Floor Double Bedroom with En-Suite
- Single Garage & Driveway Parking
- South Facing Landscaped Garden
- Desirable Solihull Location Close to Parks & Town