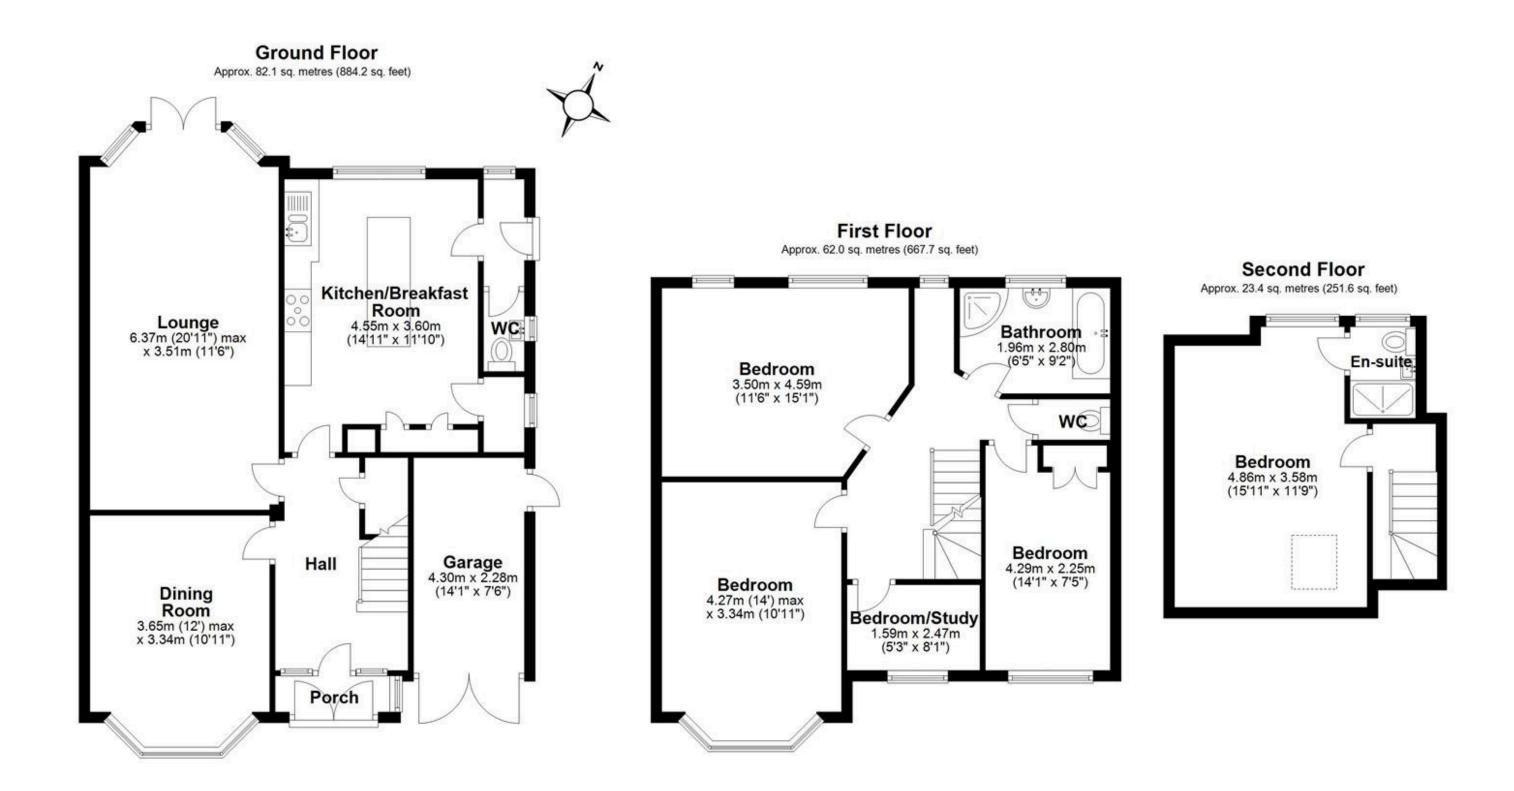

## **SCAN FOR MORE INFO**

**SIZE** - 1803 Sq Ft TENURE - Freehold

**COUNCIL TAX** - Solihull Metropolitan Borough Council - F **BROADBAND** - Upload Max 1000Mbps

Download Max 1800Mbps

**EPC** - E - 41

PARKING - For at least 2/3 Cars **FLOODRISK** - Very Low **SERVICES** - Mains COVENANTS - N/A

## **FEATURES**

- Beautifully Presented 1930's Detached HouseDining Room with Character Open Fire
- Bright Lounge with French Doors
- Extended Bespoke Kitchen with Underfloor Heating
- 3 Double Bedrooms & 1 Single/NurseryFamily Bathroom & Separate WC
- Second Floor Double Bedroom with En-Suite
- Single Garage & Driveway Parking
- South Facing Landscaped Garden
- Desirable Solihull Location Close to Parks & Town