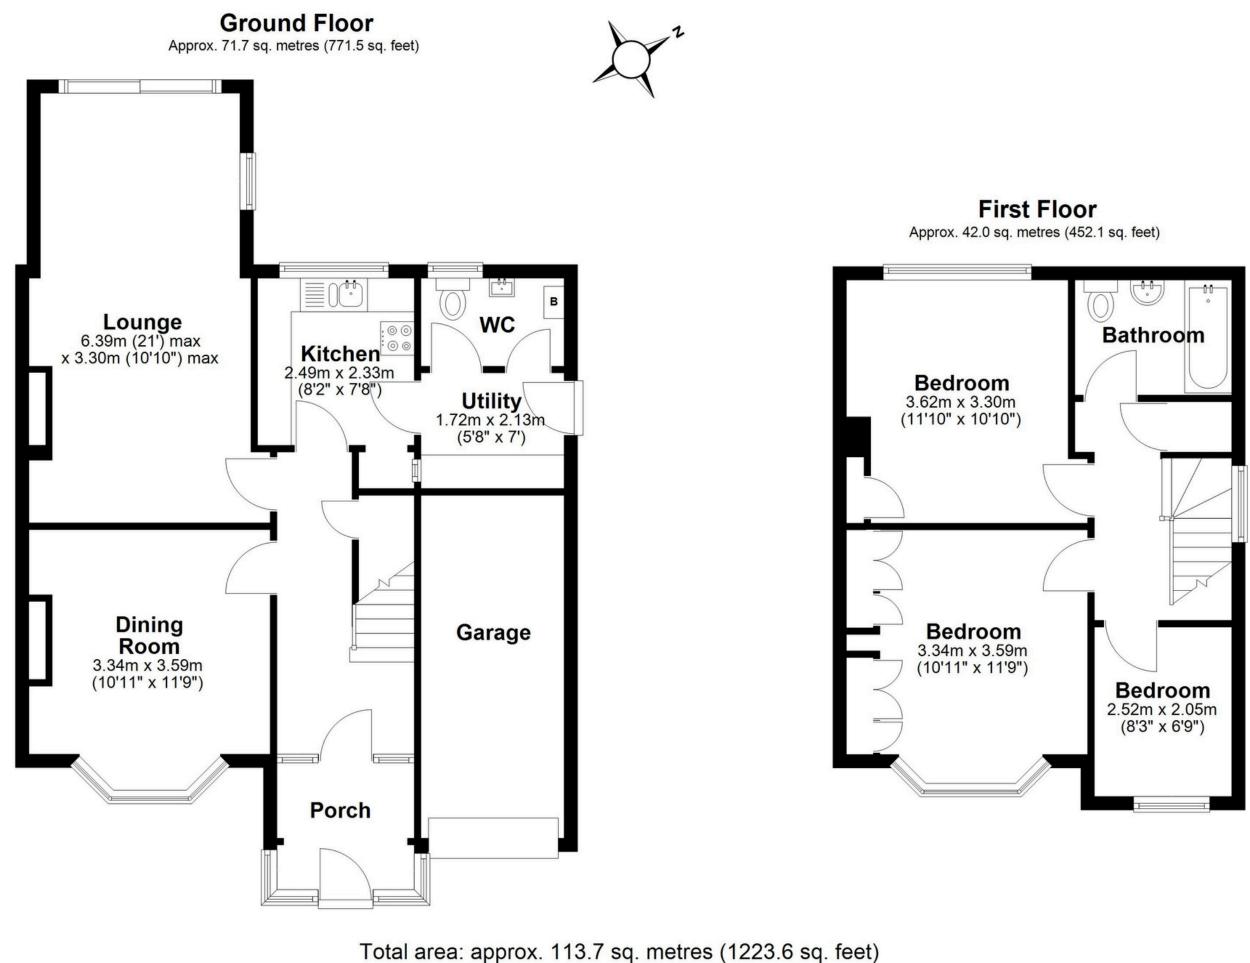

SCAN FOR MORE INFO SIZE - 1223 Sq Ft TENURE - Freehold COUNCIL TAX - Solihull Metropolitan Borough Council - E BROADBAND - Upload Max 1000Mbps Download Max 1800Mbps MOBILE - EE Three EPC - D - 56 PARKING - Driveway & Single Garage FLOODRISK - Very Low SERVICES - Mains COVENANTS - N/A

This floor plan is for illustration purposes only, this is not intended to be a measured/scaled survey or comply with RICS guidelines. All measurements (including total floor area) openings, orientation and floor area are approximate. No details are guaranteed, they cannot be relied upon for any purpose and do not form part of any agreement. A party must rely upon its own inspection(s). No responsibility is taken for any error, omission, or mis-statement. Plan produced using PlanUp.