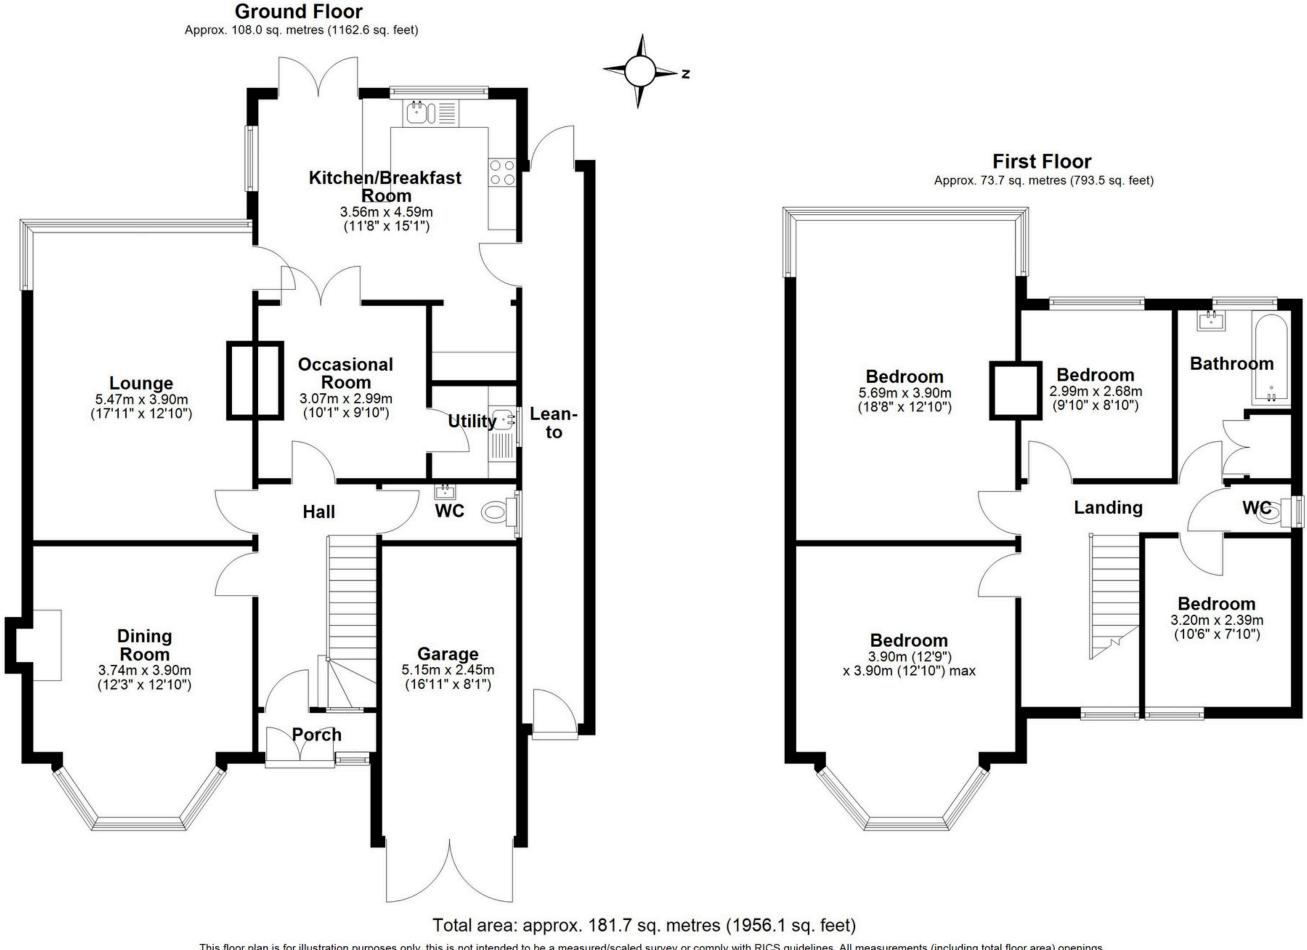

SCAN FOR MORE INFO SIZE - 1959 Sq Ft TENURE - Freehold COUNCIL TAX - Solihull Metropolitan Borough Council - G BROADBAND - Upload Max 1800Mbps Download Max 1000Mbps MOBILE - O2

EPC - TBC PARKING - For at least 4 Cars FLOODRISK - Very Low SERVICES - Mains COVENANTS - N/A

This floor plan is for illustration purposes only, this is not intended to be a measured/scaled survey or comply with RICS guidelines. All measurements (including total floor area) openings, orientation and floor area are approximate. No details are guaranteed, they cannot be relied upon for any purpose and do not form part of any agreement. A party must rely upon its own inspection(s). No responsibility is taken for any error, omission, or mis-statement. Plan produced using PlanUp.