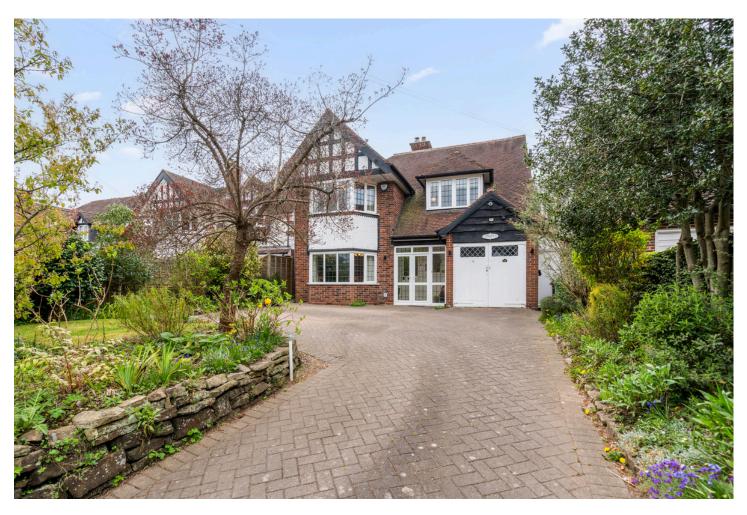

## WIDNEY MANOR ROAD Solihull, B91

Nestled on the esteemed Widney Manor Road in Solihull, this charming detached family home, built in the 1930s, offers a delightful blend of traditional character and modern convenience. Spanning an impressive 1,956 square feet, the property boasts four well-proportioned bedrooms and a thoughtfully designed layout that caters to family living.

## FEATURES

- Beautifully Presented Traditional Detached Family Home
- Formal Dining Room
- Bright Lounge Overlooking the Rear Garden
- Breakfast Kitchen with Appliances
- Versatile Inner Room
- Large Principal Bedroom
- Second Double Bedroom & Two Further Good Sized Bedrooms
- Modern Bathroom & Separate WC
- Private & Established Rear Garden with Open Views to Front
- Tudor Grange Academy Catchment
- Walking Distance to Solihull