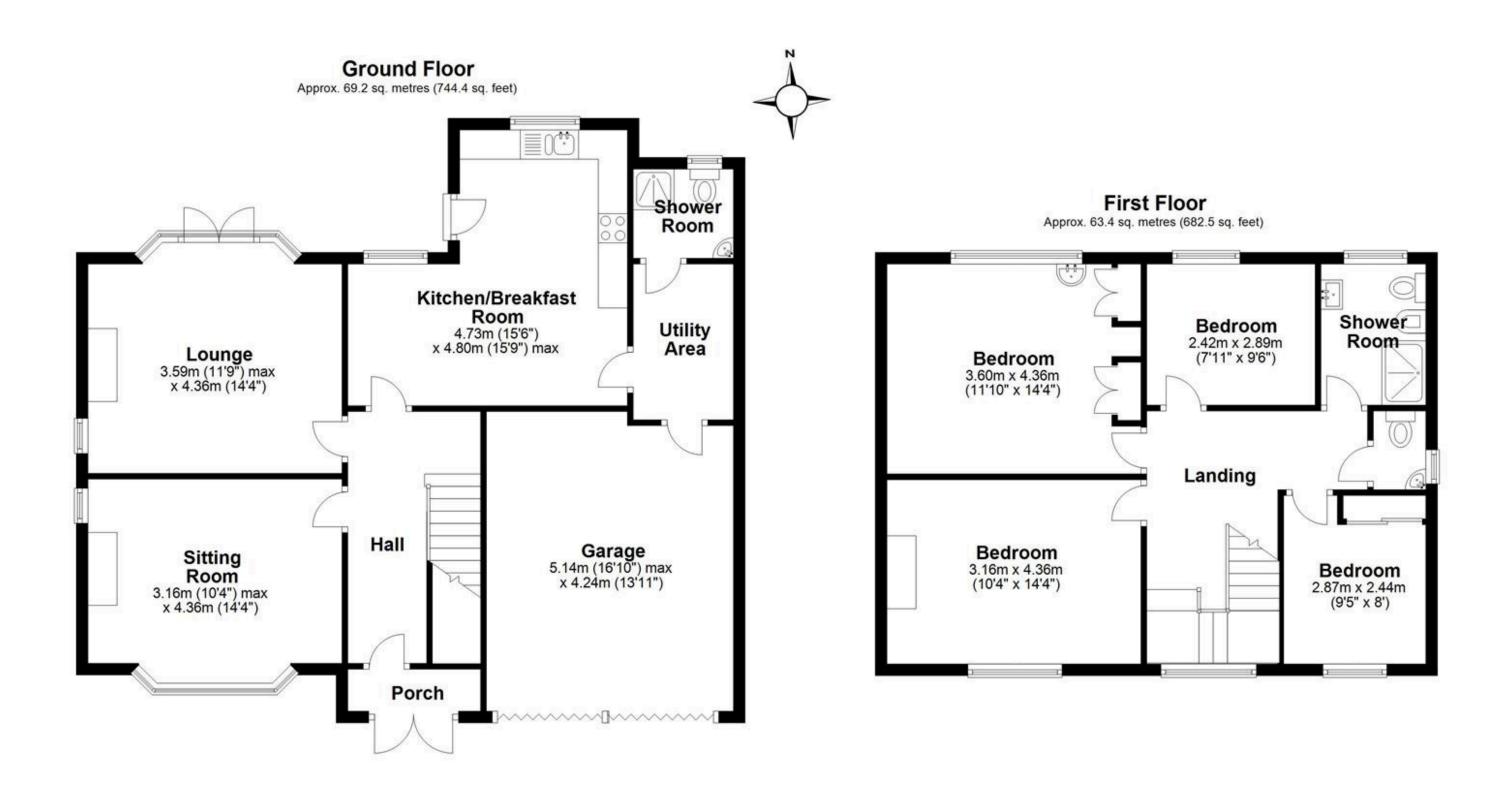

## **FEATURES**

- Spacious Detached Family Home
- Two Reception Rooms
- Large Breakfast Kitchen
- Utility & Ground Floor Shower Room
- Principal Bedroom with Fitted Wardrobes
- Second Double Bedroom & Two Good Sized Single Bedrooms
- Shower Room & Separate WC
- Double Garage & Driveway Parking
- Delightful Rear Garden
- Fantastic Location