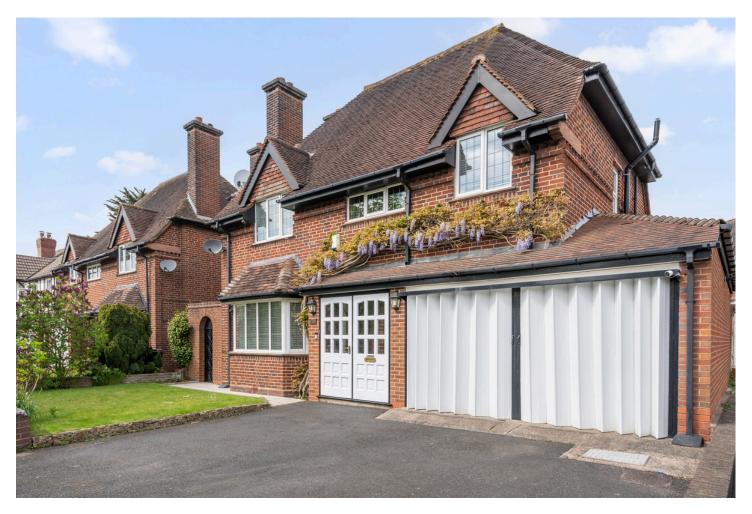

## **ROBIN HOOD LANE**

Hall Green, B28

Nestled in the sought-after area of Hall Green, this traditional detached family home on Robin Hood Lane offers a perfect blend of comfort and convenience. This property is an ideal choice for families seeking a spacious and well-appointed home in a vibrant community.

## **FEATURES**

- Spacious Detached Family Home
- Two Reception Rooms
- Large Breakfast Kitchen
- Utility & Ground Floor Shower Room
- Principal Bedroom with Fitted Wardrobes
- Second Double Bedroom & Two Good Sized Single Bedrooms
- Shower Room & Separate WC
- Double Garage & Driveway Parking
- Delightful Rear Garden
- Fantastic Location