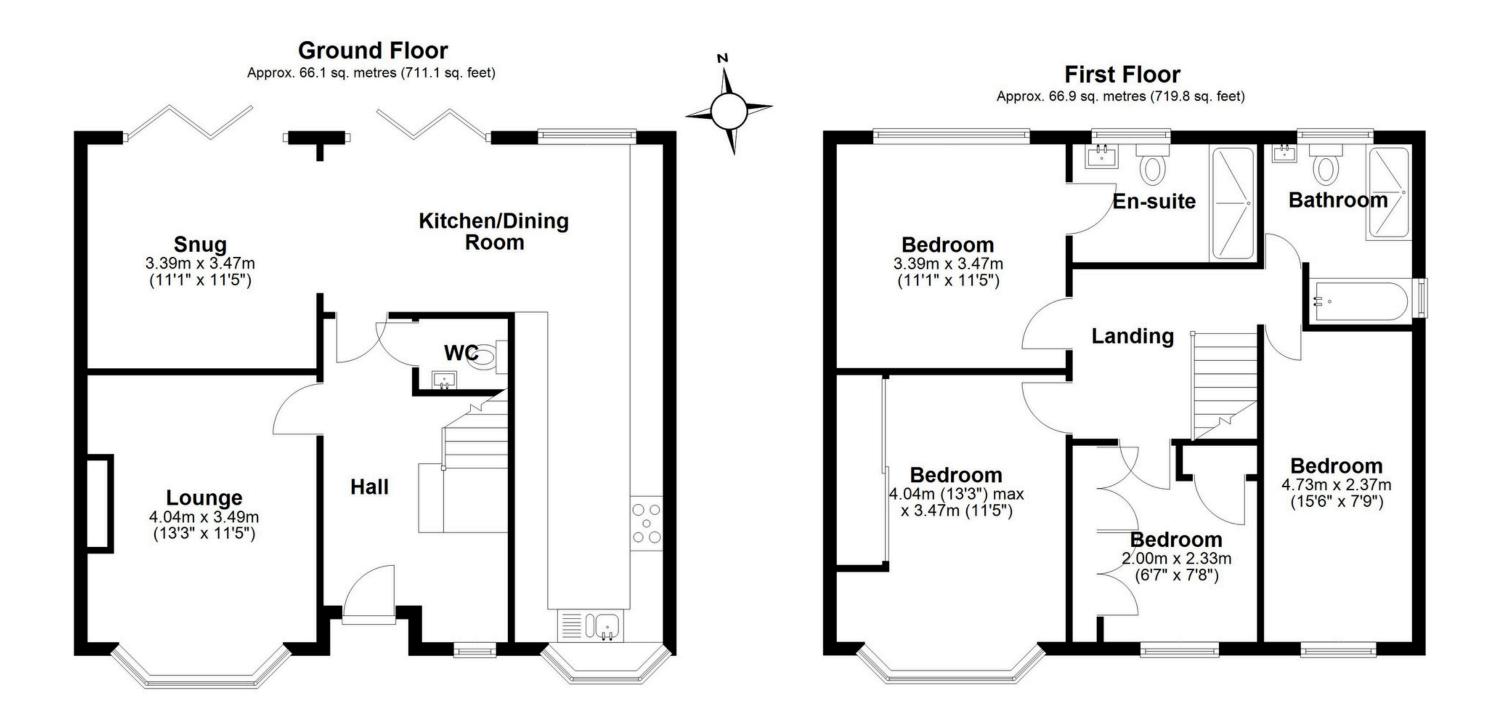

### **SCAN FOR MORE INFO**

**SIZE** - 1430 Sq Ft **TENURE** - Freehold

**COUNCIL TAX** - Solihull Metropolitan Borough Council - F **BROADBAND** - Upload Max 1000Mbps

**ROADBAND** - Upload Max 1000Mbps Download Max 1800Mbps

#### **FEATURES**

- Tastefully Presented Detached Family Home
- Welcoming Entrance Hallway with Guest Cloakroom
- Lounge with Bay Window to Front
- Stunning Open plan Snug/Kitchen/Dining Room with 2 Sets of Bi-Fold Doors
- Principal Bedroom with Luxury En-Suite Shower Room
- Second Double Bedroom with Fitted Wardrobes
- Third Double Bedroom and Fourth Single With Fitted Wardrobes
- Four Piece Family Bathroom
- Exceptional Garden with Summer House/Garden Room
- Excellent Location
- Arden Academy Catchment