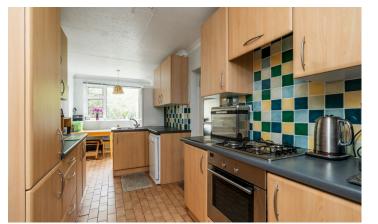

## FEATURES

- Traditional Semi-Detached Property
- Fantastic Potential to Extend/Convert (STPP)
- Dual Aspect Dining Room/Lounge
- Sun Room Off the Lounge Area
- Breakfast Kitchen
- Two Double Bedrooms
- Good Sized Third Single BedroomFamily Bathroom & Separate WC
- Mature Rear Garden
- Single Garage with Large Workshop to Rear
- Cul-de-Sac Location
- Overlooking Bentley Heath Park