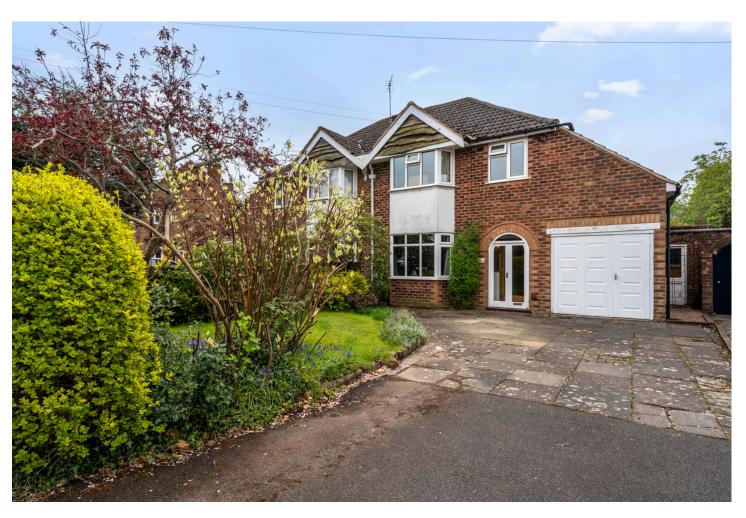

## **REDHOUSE CLOSE** Bentley Heath, B93

A delightful semi-detached house from the 1950's offering an abundance of space, making it an ideal family home. With views over Bentley Heath Park and offering fantastic potential, the property has scope to extend and convert the existing accommodation (STPP).

## FEATURES

- Traditional Semi-Detached Property
- Fantastic Potential to Extend/Convert (STPP)
- Dual Aspect Dining Room/Lounge
- Sun Room Off the Lounge Area
- Breakfast Kitchen
- Two Double Bedrooms
- Good Sized Third Single BedroomFamily Bathroom & Separate WC
- Mature Rear Garden
- Single Garage with Large Workshop to Rear
- Cul-de-Sac Location
- Overlooking Bentley Heath Park