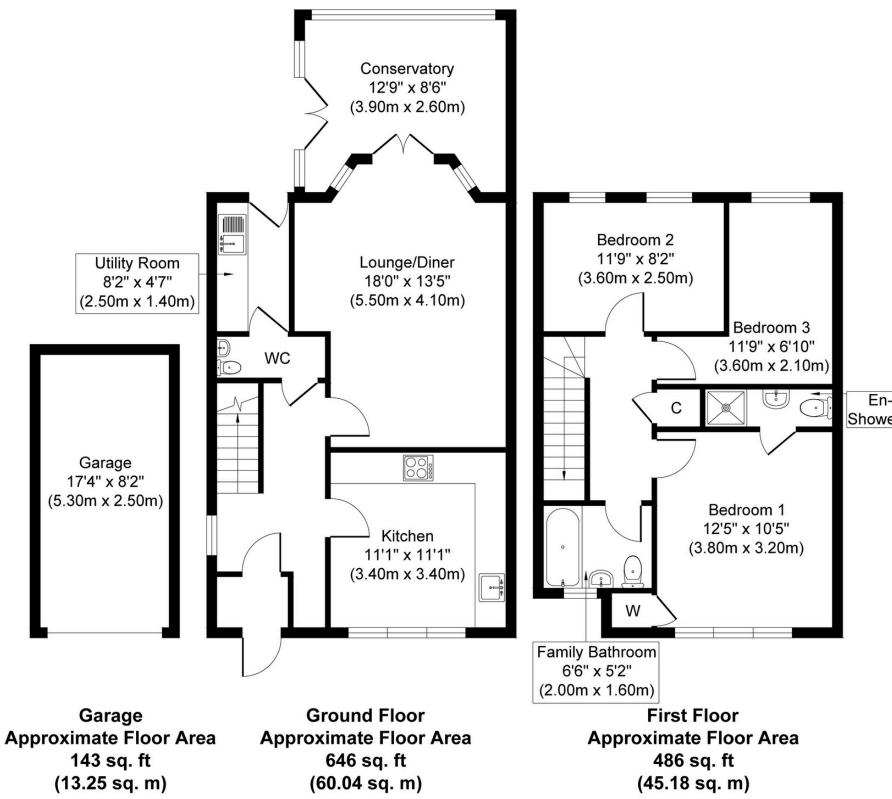

SCAN FOR MORE INFO SIZE - 1132Sq Ft TENURE - Freehold COUNCIL TAX - Solihull Metropolitan Borough Council - D BROADBAND - Upload Max 220 Mbps Download Max 1800 Mbps EPC - 67 - D PARKING - 2 Driveways & Single Garage FLOODRISK - Very Low SERVICES - Mains COVENANTS - N/A

Whilst every attempt has been made to ensure the accuracy of the floor plan contained here, measurements of doors, windows, rooms and any other items are approximate and no responsibility is taken for any error, omission, or mis-statement. The measurements should not be relied upon for valuation, transaction and/or funding purposes This plan is for illustrative purposes only and should be used as such by any prospective purchaser or tenant. The services, systems and appliances shown have not been tested and no guarantee as to their operability or efficiency can be given.

Copyright V360 Ltd 2025 | www.houseviz.com

En-suite Shower Room