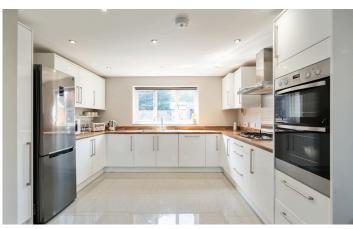

## FEATURES

- Detached Family Home in Quiet Cul-de-Sac
- Dual Aspect Lounge with Lantern Ceiling Light
- Spacious Modern Kitchen with Dining/Family Room
- Principal Bedroom with Wardrobes & En-Suite
- Double Bedroom 2 with Fitted Wardrobes
- Double Bedroom 3 & Fourth Study/Bedroom
- Family Bathroom
- Ample Driveway Parking & Oversized Single Garage
- Private Rear Garden
- High Tech Alarm/CCTV System
- Convenient Location
- Furnished or Unfurnished Option Available