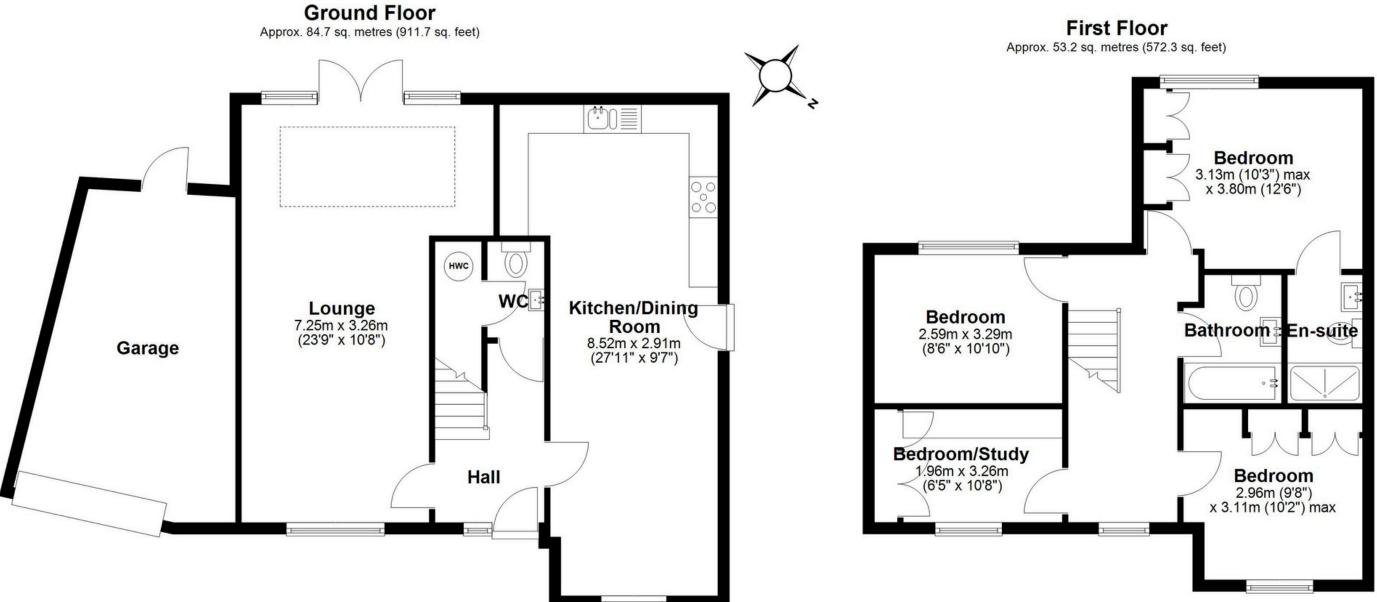

## Total area: approx. 137.9 sq. metres (1483.9 sq. feet)

This floor plan is for illustration purposes only, this is not intended to be a measured/scaled survey or comply with RICS guidelines. All measurements (including total floor area) openings, orientation and floor area are approximate. No details are guaranteed, they cannot be relied upon for any purpose and do not form part of any agreement. A party must rely upon its own inspection(s). No responsibility is taken for any error, omission, or mis-statement. Plan produced using PlanUp.