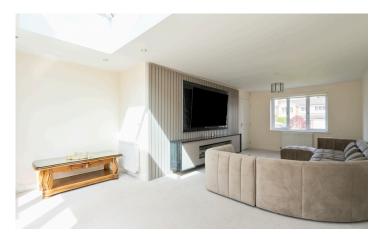

## FEATURES

- Detached Family Home in Quiet Cul-de-Sac
- Dual Aspect Lounge with Lantern Ceiling Light
- Spacious Modern Kitchen with Dining/Family Room
- Principal Bedroom with Wardrobes & En-Suite
- Double Bedroom 2 with Fitted Wardrobes
- Double Bedroom 3 & Fourth Study/Bedroom
- Family Bathroom
- Ample Driveway Parking & Oversized Single Garage
- Private Rear Garden
- High Tech Alarm/CCTV System
- Convenient Location
- Furnished or Unfurnished Option Available