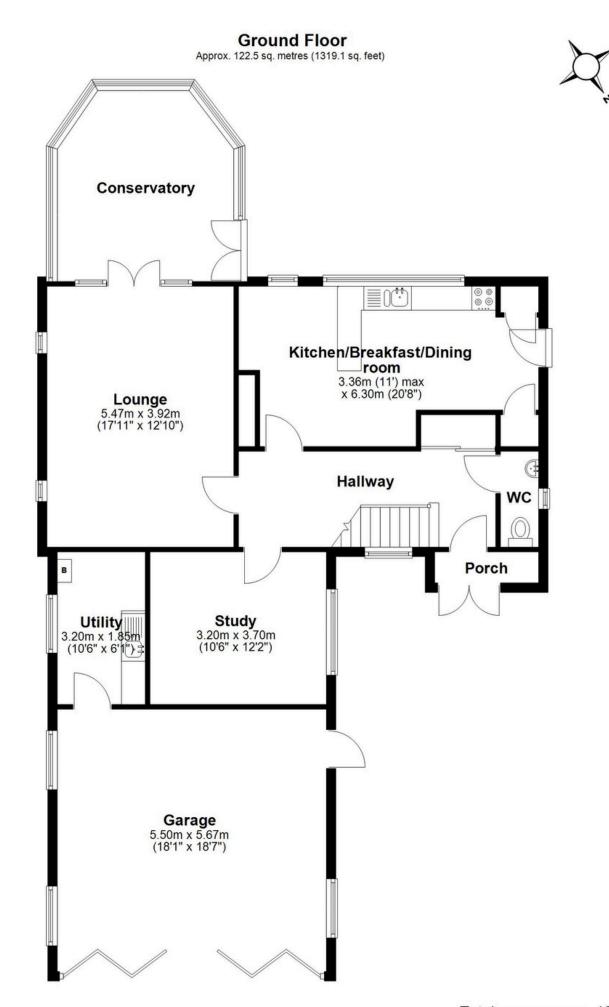

**First Floor** 

## Total area: approx. 194.2 sq. metres (2089.8 sq. feet)

This floor plan is for illustration purposes only, this is not intended to be a measured/scaled survey or comply with RICS guidelines. All measurements (including total floor area) openings, orientation and floor area are approximate. No details are guaranteed, they cannot be relied upon for any purpose and do not form part of any agreement. A party must rely upon its own inspection(s). No responsibility is taken for any error, omission, or mis-statement. Plan produced using PlanUp.

Approx. 71.6 sq. metres (770.8 sq. feet)