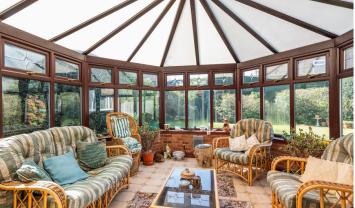

## FEATURES

- Spacious Three Bedroom Detached House
- In Need of Modernisation Throughout
- Two Large Reception Rooms
- Kitchen/Diner with Garden Views
- Conservatory
- Family Bathroom
- Ample Driveway parking & Double Garage
- Private South Facing Garden
- Countryside Views to the Front
- Offered with No Upward Chain