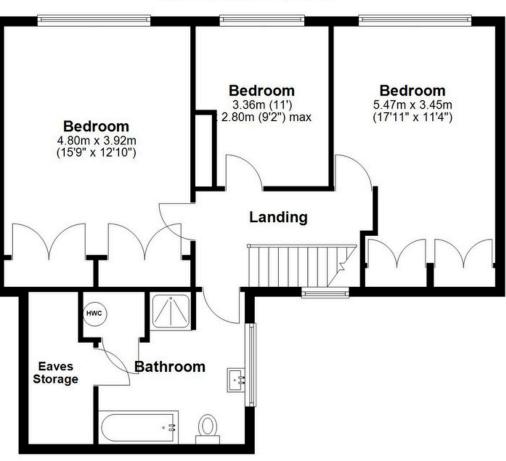

**First Floor** 

## Total area: approx. 194.2 sq. metres (2089.8 sq. feet)

This floor plan is for illustration purposes only, this is not intended to be a measured/scaled survey or comply with RICS guidelines. All measurements (including total floor area) openings, orientation and floor area are approximate. No details are guaranteed, they cannot be relied upon for any purpose and do not form part of any agreement. A party must rely upon its own inspection(s). No responsibility is taken for any error, omission, or mis-statement. Plan produced using PlanUp.