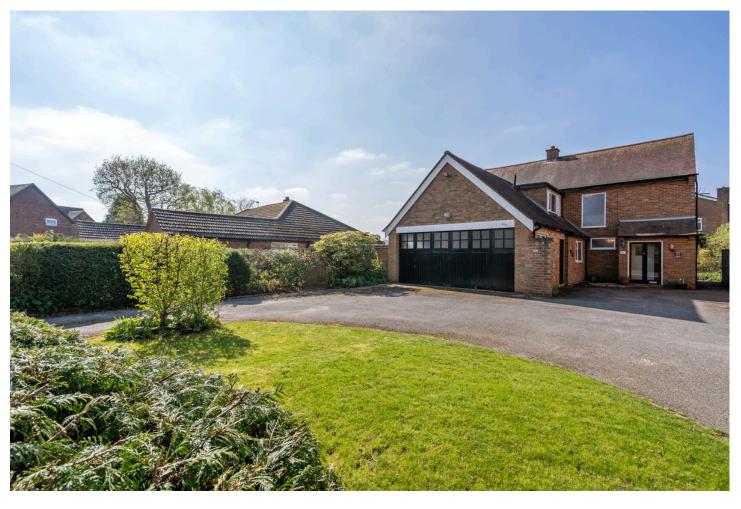

## Aylesbury Road

Nestled on Aylesbury Road in the charming village of Hockley Heath, Solihull, this detached house presents a remarkable opportunity for those looking to create their dream home. Spanning an impressive 2,089 square feet, the property is set back from the road, offering a sense of privacy and tranquillity. This delightful home, while requiring some updating, is perfectly positioned to take advantage of its serene location and offers the potential to create a truly personalised living space

## FEATURES

- Spacious Three Bedroom Detached House
- In Need of Modernisation Throughout
- Two Large Reception Rooms
- Kitchen/Diner with Garden Views
- Conservatory
- Family Bathroom
- Ample Driveway parking & Double Garage
- Private South Facing Garden
- Countryside Views to the Front
- Offered with No Upward Chain