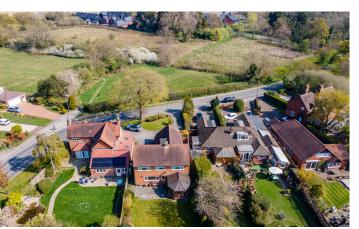

## Aylesbury Road

Nestled on Aylesbury Road in the charming village of Hockley Heath, Solihull, this detached house presents a remarkable opportunity for those looking to create their dream home. Spanning an impressive 2,089 square feet, the property is set back from the road, offering a sense of privacy and tranquillity. This delightful home, while requiring some updating, is perfectly positioned to take advantage of its serene location and offers the potential to create a truly personalised living space

## FEATURES

- Spacious Three Bedroom Detached House
- In Need of Modernisation Throughout
- Two Large Reception Rooms
- Kitchen/Diner with Garden Views
- Conservatory
- Family Bathroom
- Ample Driveway parking & Double Garage
- Private South Facing Garden
- Countryside Views to the Front
- Offered with No Upward Chain