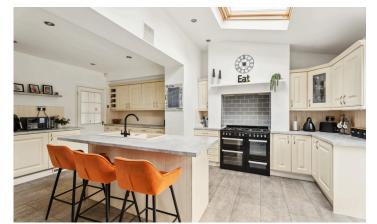

## FEATURES

- Beautifully Presented and Extended Semi-Detached House
- Lounge with Log Burner
- Dining Rom with Patio Doors to Garden
  Stunning Breakfast Kitchen/Family Room
- Three Double Bedrooms
- Fourth Bedroom/Nursery/Study
- Modern Family Bathroom
- Delightful Rear Garden
- Driveway Parking
- Single Garage with Storage/Utility