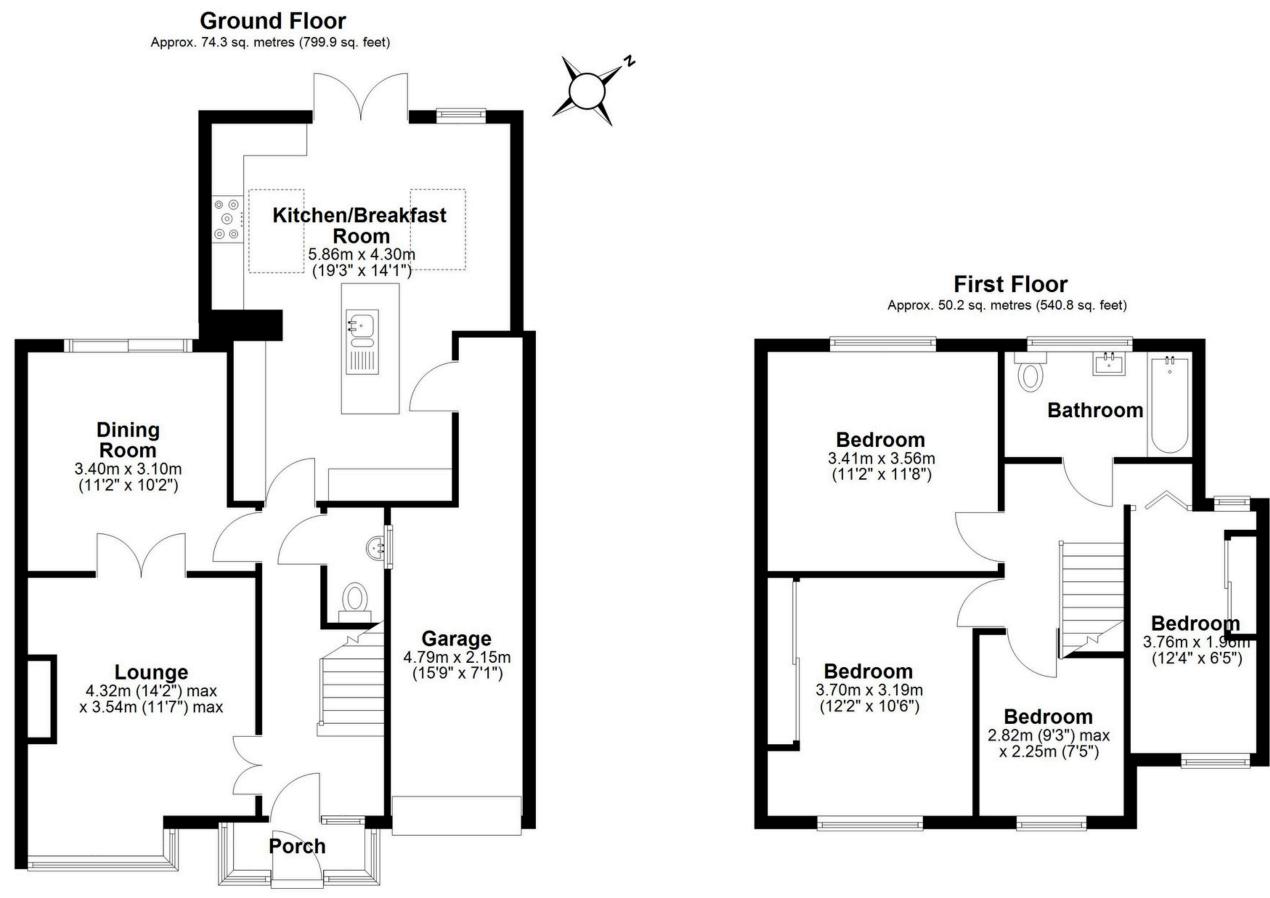

## Total area: approx. 124.6 sq. metres (1340.7 sq. feet)

This floor plan is for illustration purposes only, this is not intended to be a measured/scaled survey or comply with RICS guidelines. All measurements (including total floor area) openings, orientation and floor area are approximate. No details are guaranteed, they cannot be relied upon for any purpose and do not form part of any agreement. A party must rely upon its own inspection(s). No responsibility is taken for any error, omission, or mis-statement. Plan produced using PlanUp.