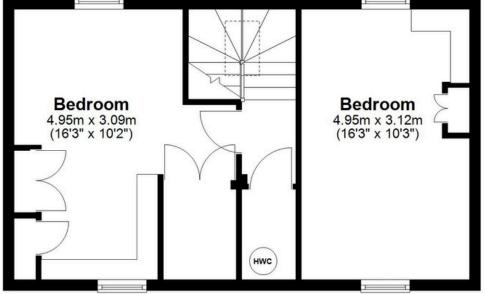

Main area: Approx. 123.1 sq. metres (1324.5 sq. feet) Plus garage, approx. 27.4 sq. metres (295.0 sq. feet)

This floor plan is for illustration purposes only, this is not intended to be a measured/scaled survey or comply with RICS guidelines. All measurements (including total floor area) openings, orientation and floor area are approximate. No details are guaranteed, they cannot be relied upon for any purpose and do not form part of any agreement. A party must rely upon its own inspection(s). No responsibility is taken for any error, omission, or mis-statement. Plan produced using PlanUp.