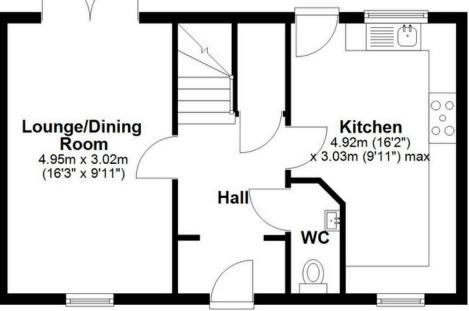

SCAN FOR MORE INFO SIZE - 1324 Sq Ft TENURE - Freehold COUNCIL TAX - Solihull Metropolitan Borough Council - E BROADBAND - Upload Max 220Mps Download Max 18000Mbps MOBILE - EE EPC -69 - C PARKING - For at least 2 Cars Plus Double Garage

Main area: Approx. 123.1 sq. metres (1324.5 sq. feet) Plus garage, approx. 27.4 sq. metres (295.0 sq. feet)

This floor plan is for illustration purposes only, this is not intended to be a measured/scaled survey or comply with RICS guidelines. All measurements (including total floor area) openings, orientation and floor area are approximate. No details are guaranteed, they cannot be relied upon for any purpose and do not form part of any agreement. A party must rely upon its own inspection(s). No responsibility is taken for any error, omission, or mis-statement. Plan produced using PlanUp.