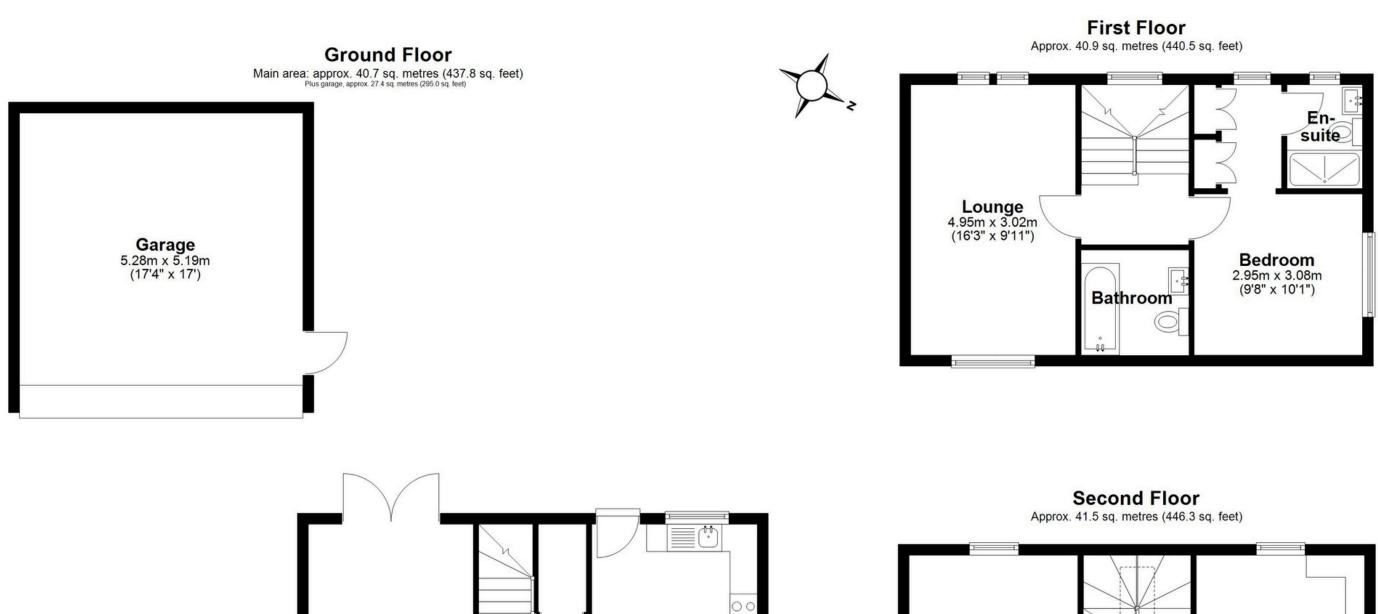

SCAN FOR MORE INFO SIZE - 1324 Sq Ft TENURE - Freehold COUNCIL TAX - Solihull Metropolitan Borough Council - E BROADBAND - Upload Max 220Mps Download Max 18000Mbps MOBILE - EE EPC -69 - C PARKING - For at least 2 Cars Plus Double Garage

Main area: Approx. 123.1 sq. metres (1324.5 sq. feet) Plus garage, approx. 27.4 sq. metres (295.0 sq. feet)

This floor plan is for illustration purposes only, this is not intended to be a measured/scaled survey or comply with RICS guidelines. All measurements (including total floor area) openings, orientation and floor area are approximate. No details are guaranteed, they cannot be relied upon for any purpose and do not form part of any agreement. A party must rely upon its own inspection(s). No responsibility is taken for any error, omission, or mis-statement. Plan produced using PlanUp.